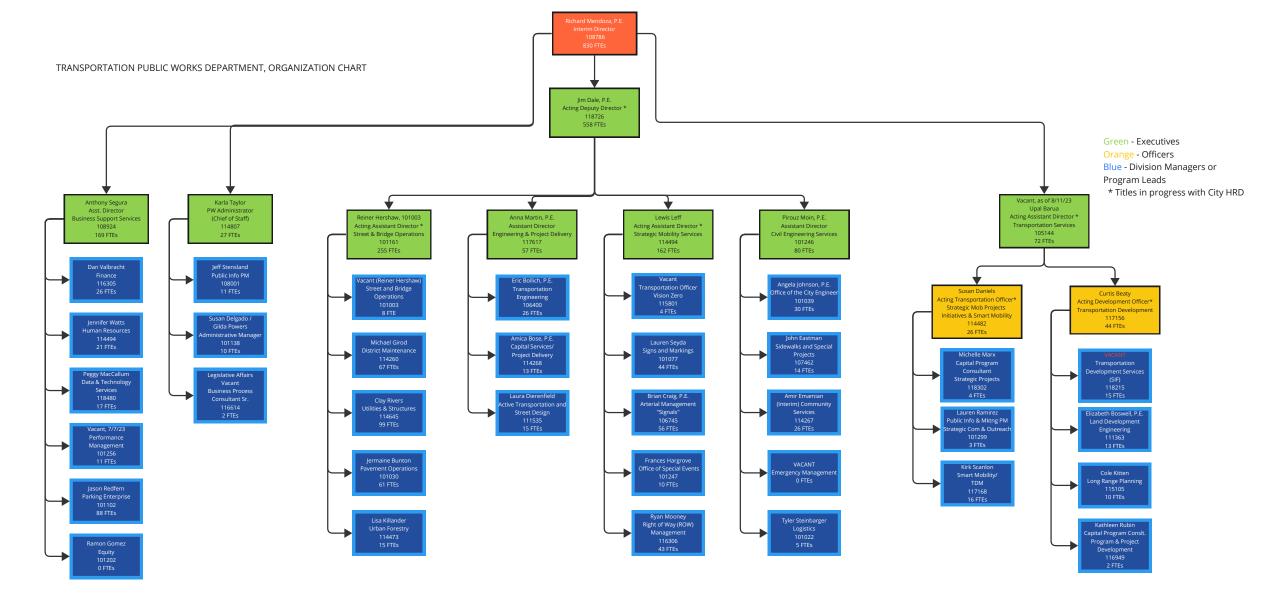

Please provide an organizational chart for the newly combined Transportation and Public Work departments. Please provide a breakdown of the executive FTEs and division manager FTEs within this department. Please also provide information regarding how many positions report to each division manager.

## **RESPONSE:**

Please see the attached organizational chart for the Transportation and Public Works Department (TPW). The organizational chart shows the Executive positions along with the reporting Division Manager and associated full-time staff in each division.