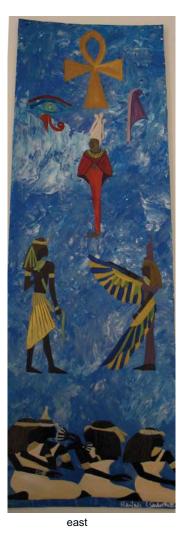

The east panel, "Medu Ntr" will feature classic iconography of ancient Kemet (Egypt). The south panel, "Ona Wa" will be a collection of Afrikan masks and symbols in a style familiar to traditional textiles and carvings one immediately associate with Afrika; as well as those many Austin residents have in their homes and featured throughout East Austin's Black institutions. The west panel depicts a Capoeria roda (center) which there are several groups and numerous players throughout Austin. Capoeria is an ancient West Arikan martial art form/way of life that symbolizes resistance to oppression, discipline, dedication to tradition and freedom as well as celebration of life and culture. The north panel, "Sankofa" features some of the most recognized