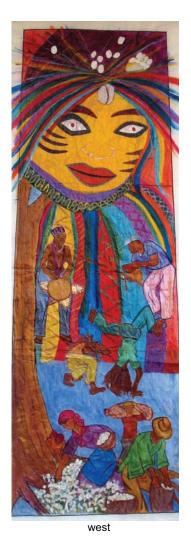

# Diaspora Stone/Homage

Diaspora Stone/Homage will be comprised of four painted panels. Each panel of the obelisco will honor, utilize and recall artistic styles and imagery of prominent Afrikan cultures/aesthetics that have endured many [re] allocations. With the advent of gentrification in cental East Austin, it is vital to reflect the diverse histories, innovative cultures, peoples, societies, timelines, beauty, heritages as well as the invaluable contributions of people of Afrikan descent throughout the Diaspora - here in Austin.

The east panel, "Medu Ntr" will feature classic iconography of ancient Kemet (Egypt). The south panel, "Ona Wa" will be a collection of Afrikan masks and symbols in a style familiar to traditional textiles and carvings one immediately associate with Afrika; as well as those many Austin residents have in their homes and featured throughout East Austin's Black institutions. The west panel depicts a Capoeria roda (center) which there are several groups and numerous players throughout Austin. Capoeria is an ancient West Arikan martial art form/way of life that symbolizes resistance to oppression, discipline, dedication to tradition and freedom as well as celebration of life and culture. The north panel, "Sankofa" features some of the most recognized

and inspiring symbols of West Afrika. The prominent and familiar are the Akan (Ghana) Adinkra symbols. This panel will be painted to represent etched metal and mud cloth.

My vision for these works is to promote, celebrate and preserve the presence and influence of a dwindling ethnic group of diverse traditions and heritages in a way which reminds residents, visitors, commuters, etc. that people of Afrikan descent have origins, connections, a future, a permanent and [re]mark-able place in this area of our city. - Nailah Sankofa