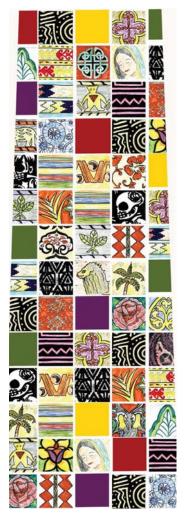

Obelisco #6
Intersection: CALLES STREET
Artist: CLAUDIA REESE

### CONCEPT

Reflecting the cultural content of the East Austin population, I will design tiles showing images based on country of origin or nationality. Two sides of the obelisco will be tiled as a "quilt" - with each 4" tile being a different image. Using the 2000 census as a guide, there will be 46 tiles with images from Hispanic cultures, 17 tiles with images from Afro America cultures, 4 tiles with images from White cultures, and 1 tile each from American Indian, Asian, and Hawaiian or other Pacific Islander cultures.

I researched rugs, fabrics, tiles, cultural icons, clothing, hats, wall hangings from the above nationalities of origin. The images were photographed, redrawn, simplified and stylized on paper at the studio. When we translate them to tiles, a little more stylization and simplification will be done.

The other two sides will have 4" plain tiles in the chosen colors with a number of house segments done in mosaic and bas relief. I will ask school kids from East Austin at the Totally Cool Totally Art program to draw their house, their grandparent's house, or their favorite house on the street. From these drawings, I will choose to use segments of houses which represent the traditional East houses we still see today and will make "house" mosiacs to be tiled onto the panel. The images will be large and the planes of the

houses done in mosaics. Some of the architectural details, I will construct as once piece, so parts of the panel will be bas relief. [NOTE: The actual children's drawings with mosaics are not illustrated above. In the final work, each side will be unique - with no panel exactly repeated.]

I think these images will flow together and be a glorious beacon of color and pattern welcoming one and all to the East Austin 7th Street Corridor. - Claudia Reese

# **MATERIALS**

These will all be made from hand-made, glazed ceramic tiles.

Obelisco #7

Intersection: PLEASANT VALLEY ROAD

**Artist: MARTIN GARCIA** 