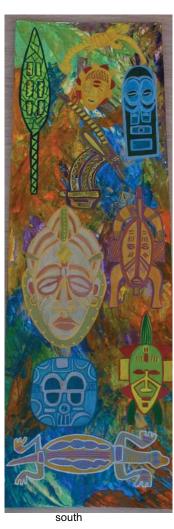

# Obelisco #4

Intersection: NORTHWESTERN AVENUE

**Artist: NAILAH SANKOFA** 

**CONCEPT** 

# Diaspora Stone/Homage

Diaspora Stone/Homage will be comprised of four painted panels. Each panel of the obelisco will honor, utilize and recall artistic styles and imagery of prominent Afrikan cultures/aesthetics that have endured many [re] allocations. With the advent of gentrification in cental East Austin, it is vital to reflect the diverse histories, innovative cultures, peoples, societies, timelines, beauty, heritages as well as the invaluable contributions of people of Afrikan descent throughout the Diaspora - here in Austin.

The east panel, "Medu Ntr" will feature classic iconography of ancient Kemet (Egypt). The south panel, "Ona Wa" will be a collection of Afrikan masks and symbols in a style familiar to traditional textiles and carvings one immediately associate with Afrika; as well as those many Austin residents have in their homes and featured throughout East Austin's Black institutions. The west panel depicts a Capoeria roda (center) which there are several groups and numerous players throughout Austin. Capoeria is an ancient West Arikan martial art form/way of life that symbolizes resistance to oppression, discipline, dedication to tradition and freedom as well as celebration of life and culture. The north panel, "Sankofa" features some of the most recognized

and inspiring symbols of West Afrika. The prominent and familiar are the Akan (Ghana) Adinkra symbols. This panel will be painted to represent etched metal and mud cloth.

My vision for these works is to promote, celebrate and preserve the presence and influence of a dwindling ethnic group of diverse traditions and heritages in a way which reminds residents, visitors, commuters, etc. that people of Afrikan descent have origins, connections, a future, a permanent and [re]mark-able place in this area of our city. - Nailah Sankofa