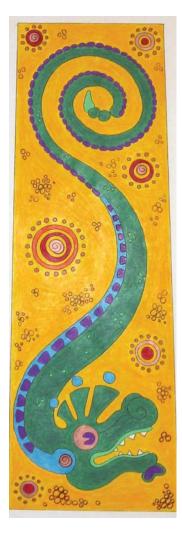

Depicted next is an abstract CORNSTALK growing in the sun including the root system. It represents ancient Mexico's mastery of farming and irrigation and their dependence on corn as a staple need.

The SNAKE was a symbol of rebirth to many ancient groups including the Mayans and the Aztecs. They believed that through the snake the spiritual and earthly worlds connected. They observed the snake shed its skin and interpreted it as a rebirth.