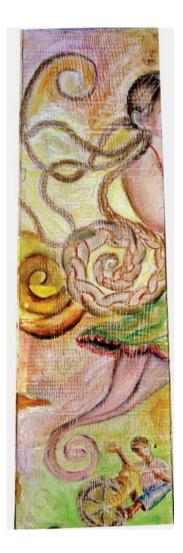

# Obelisco #3

Intersection: PROSPECT/WEBBERVILLE ROAD

**Artist: SUSAN WALLACE** 

### **CONCEPT**

My process of research and discovery led me down the streets and alleys surrounding Prospect at Webberville, where geographically the hills of Austin descend to the valley and historically the city ended and farmlands began.

The intent of my design is to celebrate the organic fluidity of line as expressed in Spanish tile and scrollwork. These patterns reference the yield of the valley's rich soils and the historical significance of tile and scrollwork throughout the gardens, homes and businesses along Seventh Street.

My design process is archaeological in nature — documenting tile and scrollwork, both past and present, and then lifting slices from the hand drawn patterns. These slices are asymmetrical, echoing the triangular confluence of Prospect, Webberville and 7th Street.

Each pattern slice was then reworked to fit the scale and format of the obelisco. Individual patterns are aligned with the cardinal points and my idea of what each of these directional areas reflects – norte, residential hills; este, fertile valley; sur, river bottomlands; oeste, setting sun. - Susan Wallace

# **MATERIALS**

These linear designs will be rendered in aluminum scrollwork and mounted in front of cement-board panels which will be painted the solid colors as shown above. The bold color-field backdrop enhances the aluminum dseigns and mimics the strong use of rich color throughout the area's stuccowork, banners and signage.