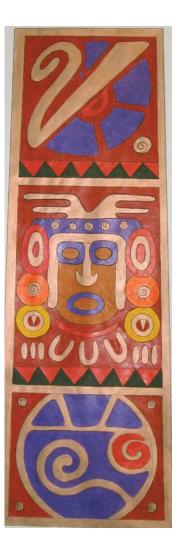

To support the artists in this project, additional funding was generously donated by the Austin Friends of Folk Art.

Obelisco #1
Intersection: CHICON STREET
Artist: ALY WINNINGHAM

# CONCEPT

I chose to focus on the Hispanic culture of my neighborhood, specifically their Mexican heritage. Since Mexico's pre-Columbian history is so vast and overlapping I chose to focus on certain aspects that seemed to be common among most of the native groups.

The first image is an abstract representation of the sacred QUETZAL BIRD. This is a rare parrot, found in the forests of Mesoamerica. Soon to be extinct due to deforestation, the bird was so valued in its time, that its feathers were traded as currency. In fact in current day Guatemala, the term Quetzal defines the denomination of 100 centavos.

Depicted next is an abstract CORNSTALK growing in the sun including the root system. It represents ancient Mexico's mastery of farming and irrigation and their dependence on corn as a staple need.

The SNAKE was a symbol of rebirth to many ancient groups including the Mayans and the Aztecs. They believed that through the snake the spiritual and earthly worlds connected. They observed the snake shed its skin and interpreted it as a rebirth.

MASKS were used in religious ceremonies and were considered tools to aid in the communication with their spiritual guides. This is an example of a mask or headdress that might have been found among the Aztecs, Mayans or other native groups. - Aly Winningham

### **MATERIALS**

These designs will be mosaics, made with ceramic tile, smalti, vitreous colored glass, tumbled glass, aluminum, and copper. The mosaic surface will interact with light and be very rich and textured.