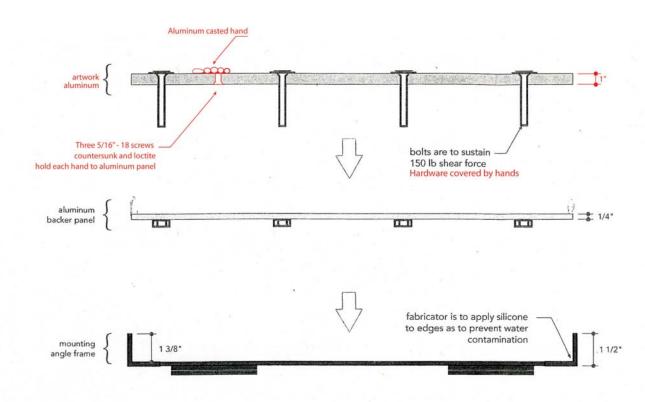

# Please describe any special methods/ processes used in fabrication:

I will begin fabrication of the obelisco by conducting hand-casting events at various east Austin recreation centers. I will be using alginate (algi-safe, from smooth-on) to take molds of participants' hands. I will make hydrastone positives of the hands and I will be using Petra-bond a reusable green sand for the casting process. The hands will be casted in aluminum. After casting I will sand blast, color using dye-oxide stains (uv resistant dyes), and the hands will be clear coated with "permalac" clear coat lacquer. The hands will be tapped and dyed, and then back mounted using 5/16" - 18 counter sunk bolts with loctite on 1" thick aluminum panels that have received the same color treatments and sealant as casted hands. (see attached drawing)

The sealant and colors should survive outdoor element for ten years. Then an assessment of color will be made, at this time work could have additional dye-oxide stain applied and be clear coated again for another ten years.

# Art Frame & Art Panel Assembly scale: 3"=1'-0"

fd2s inc. 500 Chicon Austin, Texas 78702 tel 512.476.7733 fax 512.473.2202 www.fd2s.com

@2006 fd2s inc.

**Project Name** 

East Seventh Street Streetscape Improvements, Austin, Texas