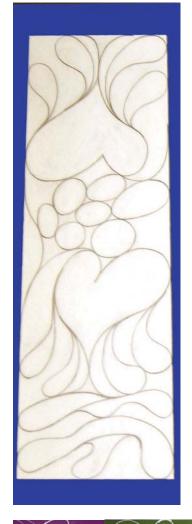

# Obelisco #3

Intersection: PROSPECT/WEBBERVILLE ROAD

**Artist: SUSAN WALLACE** 

### **CONCEPT**

My process of research and discovery led me down the streets and alleys surrounding Prospect at Webberville, where geographically the hills of Austin descend to the valley and historically the city ended and farmlands began.

The intent of my design is to celebrate the organic fluidity of line as expressed in Spanish tile and scrollwork. These patterns reference the yield of the valley's rich soils and the historical significance of tile and scrollwork throughout the gardens, homes and businesses along Seventh Street.

My design process is archaeological in nature — documenting tile and scrollwork, both past and present, and then lifting slices from the hand drawn patterns. These slices are asymmetrical, echoing the triangular confluence of Prospect, Webberville and 7th Street.

Each pattern slice was then reworked to fit the scale and format of the obelisco. Individual patterns are aligned with the cardinal points and my idea of what each of these directional areas reflects – norte, residential hills; este, fertile valley; sur, river bottomlands; oeste, setting sun. - Susan Wallace

# **MATERIALS**

These linear designs will be rendered in aluminum scrollwork and mounted in front of cement-board panels which will be painted the solid colors as shown above. The bold color-field backdrop enhances the aluminum dseigns and mimics the strong use of rich color throughout the area's stuccowork, banners and signage.