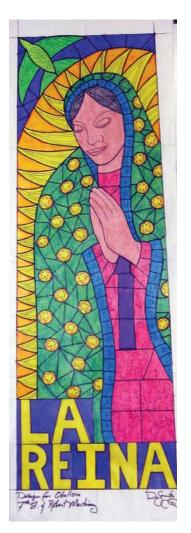

Obelisco #2

Intersection: ROBERT MARTINEZ JR. STREET

**Artist: MAGGIE DESANTO** 

### CONCEPT

The theme for this obelisco is a commemoration of the feastday of the Guadalupe. EveryyearonDecember12th, a procession starts in Montopolis, proceeds to Cristo Rey, then turns onto Robert Martinez and continues until its final destination, Our Lady of Guadalupe Catholic Church. The procession holds very closely to its Mexican roots. Each parish provides a group of dancers dressed in indigenous costumes dancing and singing in procession. Each group also displays its own living altar depicting the Virgin and Juan Diego. At the arrival at Our Lady of Guadalupe, each group performs its own dance to honor its Patroness.

The first panel of the obelisco portrays the Virgin of Guadalupe conforming to the standards of the traditional icon. The only variation of her image will be a green bird above her signifying the local green parakeets connecting her to this particular neighborhood of East Austin rather than her traditional home in Mexico.

The other panels portray the dancers in their costumes. The images are from photographs I took while attending the procession. The intention is that people who participate in the celebration will recognize the costumes and connect them with the various parishes, perhaps even their own.

It is hoped that some people will recognize the very costume that they wore and remember the very words they sang, "Viva, La Reina, Viva!" The obelisco is a present to them. - Maggie DeSanto

# **MATERIALS**

The artwork will be fabricated with colorful, hand-made ceramic tiles - made and fired in East Austin.