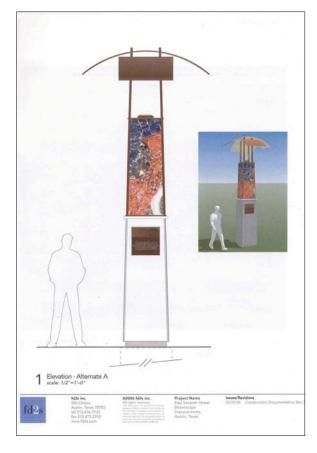

Obelisco #0
Intersection: COMAL STREET
Artist: BEN APPL

# **CONCEPT**

Hands convey the message that we all have something in common, even though each of us has quite different lives, jobs and families. Hands also symbolize cooperation and progress; they are one of the strongest tools our bodies have. We shake hands in greeting, work with them, and use them to express emotion.

I lived in east Austin for almost a decade and worked in the recreation centers there. When you enter one of the centers it is like going into the heart of the community: everyone knows each other, they look out for each other, the atmosphere is fun, somewhat chaotic and it is east Austin at its roots. My obelisco will communicate this feeling of togetherness and family.

I would like to expand on a hands project I did while working with the kids participating in the city's Totally Cool Totally Art program. I will cast the hands of many different people such as the younger siblings, parents, and grand-parents of kids from the Pan Am, Metz, Zaragoza, and Rosewood recreation centers. The hands will be combined into frames to make relief sculptures which are cast and fabricated in aluminum.

The obelisco's location will be at the southeast corner of East 7th and Comal, diagonal from The State Cemetery of Texas. I believe that the colorful and lively composition of the casted hands on the obelisco will create an interesting dialog with the white grid layout of the tombstones in the cemetery. - Ben Appl

### **MATERIALS**

Cast aluminum hands mounted on aluminum panel colored with dye oxides.