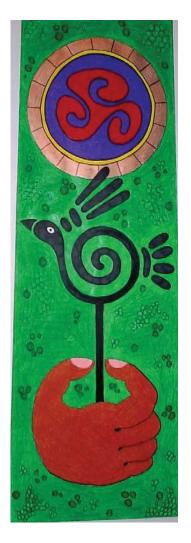

# CONCEPT

I chose to focus on the Hispanic culture of my neighborhood, specifically their Mexican heritage. Since Mexico's pre-Columbian history is so vast and overlapping I chose to focus on certain aspects that seemed to be common among most of the native groups.

The first image is an abstract representation of the sacred QUETZAL BIRD. This is a rare parrot, found in the forests of Mesoamerica. Soon to be extinct due to deforestation, the bird was so valued in its time, that its feathers were traded as currency. In fact in current day Guatemala, the term Quetzal defines the denomination of 100 centavos.

MASKS were used in religious ceremonies and were considered tools to aid in the communication with their spiritual guides. This is an example of a mask or headdress that might have been found among the Aztecs, Mayans or other native groups. - Aly Winningham