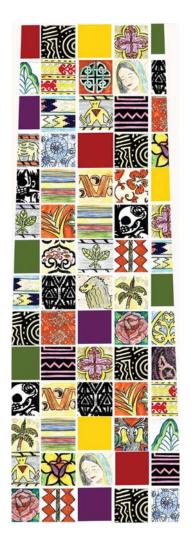

Obelisco #6
Intersection: CALLES STREET
Artist: CLAUDIA REESE

### CONCEPT

Reflecting the cultural content of the East Austin population, I will design tiles showing images based on country of origin or nationality. Two sides of the obelisco will be tiled as a "quilt" - with each 4" tile being a different image. Using the 2000 census as a guide, there will be 46 tiles with images from Hispanic cultures, 17 tiles with images from Afro America cultures, 4 tiles with images from White cultures, and 1 tile each from American Indian, Asian, and Hawaiian or other Pacific Islander cultures.

I researched rugs, fabrics, tiles, cultural icons, clothing, hats, wall hangings from the above nationalities of origin. The images were photographed, redrawn, simplified and stylized on paper at the studio. When we translate them to tiles, a little more stylization and simplification will be done.

The other two sides will have 4" plain tiles in the chosen colors with a number of house segments done in mosaic and bas relief. I will ask school kids from East Austin at the Totally Cool Totally Art program to draw their house, their grandparent's house, or their favorite house on the street. From these drawings, I will choose to use segments of houses which represent the traditional East houses we still see today and will make "house" mosiacs to be tiled onto the panel. The images will be large and the planes of the

houses done in mosaics. Some of the architectural details, I will construct as once piece, so parts of the panel will be bas relief. [NOTE: The actual children's drawings with mosaics are not illustrated above. In the final work, each side will be unique - with no panel exactly repeated.]

I think these images will flow together and be a glorious beacon of color and pattern welcoming one and all to the East Austin 7th Street Corridor. - Claudia Reese

# **MATERIALS**

These will all be made from hand-made, glazed ceramic tiles.

Obelisco #7

Intersection: PLEASANT VALLEY ROAD

**Artist: MARTIN GARCIA** 