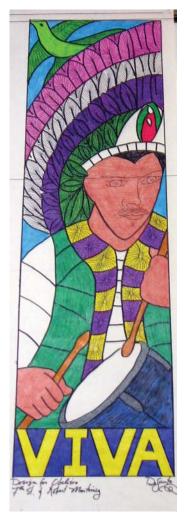

Obelisco #2

Intersection: ROBERT MARTINEZ JR. STREET

**Artist: MAGGIE DESANTO** 

### CONCEPT

The theme for this obelisco is a commemoration of the feastday of the Guadalupe. EveryyearonDecember12th, a procession starts in Montopolis, proceeds to Cristo Rey, then turns onto Robert Martinez and continues until its final destination, Our Lady of Guadalupe Catholic Church. The procession holds very closely to its Mexican roots. Each parish provides a group of dancers dressed in indigenous costumes dancing and singing in procession. Each group also displays its own living altar depicting the Virgin and Juan Diego. At the arrival at Our Lady of Guadalupe, each group performs its own dance to honor its Patroness.

The other panels portray the dancers in their costumes. The images are from photographs I took while attending the procession. The intention is that people who participate in the celebration will recognize the costumes and connect them with the various parishes, perhaps even their own.

It is hoped that some people will recognize the very costume that they wore and remember the very words they sang, "Viva, La Reina, Viva!" The obelisco is a present to them. - Maggie DeSanto