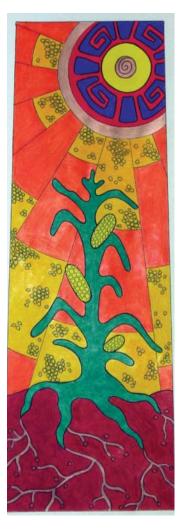

Depicted next is an abstract CORNSTALK growing in the sun including the root system. It represents ancient Mexico's mastery of farming and irrigation and their dependence on corn as a staple need.

The SNAKE was a symbol of rebirth to many ancient groups including the Mayans and the Aztecs. They believed that through the snake the spiritual and earthly worlds connected. They observed the snake shed its skin and interpreted it as a rebirth.