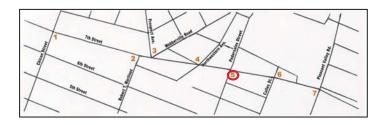

Agenda Item # 6c – Approve Final Design of 8<sup>th</sup> obelisco artwork for E.7<sup>th</sup> St. Corridor Improvement AIPP project.

The E. 7<sup>th</sup> Street Corridor Improvement project experienced numerous delays since 2006 which had to do with working being done by TXDOT on the Montopolis bridge, meeting some Austin Clean Water Program deadlines, and the need for additional street reconstruction along the corridor. The 2006 bond approved additional street reconstruction funds and the Neighborhood Planning & Zoning Department (now called Planning & Development Review) decided that they wanted an additional obelisco to be placed at 7<sup>th</sup> Street and Comal. This would be able to direct people to the new commuter train stop. This extended the scope of the project further west because it was originally designated from Chicon to Pleasant Valley Road. Ben Appl (as the selected alternate for the project) was put under a design contract to finalize his artwork design for this obelisco. His design is being presented for final approval. Included is backup material which shows the other obelisco designs that were approved, some project background, and then information on Ben Appl's design for the 8<sup>th</sup> obelisco (here designated Obelisco 0).

# PROPOSED DESIGNS FOR THE EAST SEVENTH STREET OBELISCO ART IN PUBLIC PLACES PROJECT

As part of the East Seventh Street Corridor Improvement Project, there will be seven 15-foot obeliscos located at intersections between Chicon and Pleasant Valley Road. These obeliscos will provide signage and maps, as well as visual continuity and identity along the corridor. Each obelisco will have 4 panels of artwork made of durable materials that are lit to make the artwork visible at night.

Obelisco #0
Intersection: COMAL STREET
Artist: BEN APPL

The obelisco's location will be at the southeast corner of East 7th and Comal, diagonal from The State Cemetery of Texas. I believe that the colorful and lively composition of the casted hands on the obelisco will create an interesting dialog with the white grid layout of the tombstones in the cemetery. - Ben Appl