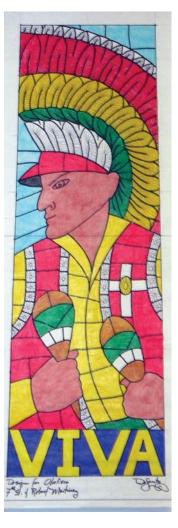

Obelisco #0
Intersection: COMAL STREET
Artist: BEN APPL

# **CONCEPT**

Hands convey the message that we all have something in common, even though each of us has quite different lives, jobs and families. Hands also symbolize cooperation and progress; they are one of the strongest tools our bodies have. We shake hands in greeting, work with them, and use them to express emotion.

I lived in east Austin for almost a decade and worked in the recreation centers there. When you enter one of the centers it is like going into the heart of the community: everyone knows each other, they look out for each other, the atmosphere is fun, somewhat chaotic and it is east Austin at its roots. My obelisco will communicate this feeling of togetherness and family.

I would like to expand on a hands project I did while working with the kids participating in the city's Totally Cool Totally Art program. I will cast the hands of many different people such as the younger siblings, parents, and grand-parents of kids from the Pan Am, Metz, Zaragoza, and Rosewood recreation centers. The hands will be combined into frames to make relief sculptures which are cast and fabricated in aluminum.

The obelisco's location will be at the southeast corner of East 7th and Comal, diagonal from The State Cemetery of Texas. I believe that the colorful and lively composition of the casted hands on the obelisco will create an interesting dialog with the white grid layout of the tombstones in the cemetery. - Ben Appl

### **MATERIALS**

Cast aluminum hands mounted on aluminum panel colored with dye oxides.