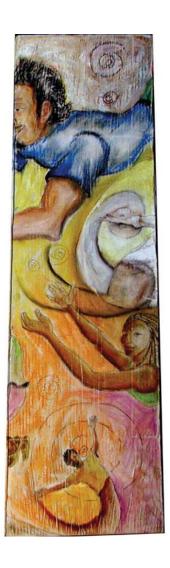

# **CONCEPT**

These designs for the Obelisco project on 7th and Pleasant Valley each tell their own story that is constantly evolving. Each panel has a dominant subject that will be carved in Bas-Relief. (3-D forms coming out of a flat surface.)

The stories I have heard about the East Side from community leaders, community members and my neighbors have inspired much of my work. I have a deep respect and love for the East Side and I have tried to represent history, tradition, family, music and nature.

With its rapid growth and changing landscape, I am attempting to produce a representation of my respect for the East Side Community.

Living close to the Pleasant Valley intersection, I witness daily the abundance of life and cultural activity that abounds at this crossroads. To me this intersection symbolizes the true gateway to Austin, where cultures intertwine and the past, present and future meet.

- Martin Garcia

# **MATERIALS**

These designs will be formed out of clay, molds will be made and then cast with a lighweight cement. Each panel will be acid-etch stained with a solid color similar to those shown above.