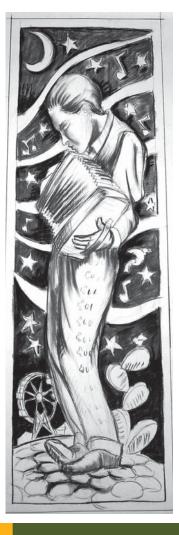

Obelisco #0
Intersection: COMAL STREET
Artist: BEN APPL

# **CONCEPT**

Hands convey the message that we all have something in common, even though each of us has quite different lives, jobs and families. Hands also symbolize cooperation and progress; they are one of the strongest tools our bodies have. We shake hands in greeting, work with them, and use them to express emotion.

I lived in east Austin for almost a decade and worked in the recreation centers there. When you enter one of the centers it is like going into the heart of the community: everyone knows each other, they look out for each other, the atmosphere is fun, somewhat chaotic and it is east Austin at its roots. My obelisco will communicate this feeling of togetherness and family.

I would like to expand on a hands project I did while working with the kids participating in the city's Totally Cool Totally Art program. I will cast the hands of many different people such as the younger siblings, parents, and grand-parents of kids from the Pan Am, Metz, Zaragoza, and Rosewood recreation centers. The hands will be combined into frames to make relief sculptures which are cast and fabricated in aluminum.

The obelisco's location will be at the southeast corner of East 7th and Comal, diagonal from The State Cemetery of Texas. I believe that the colorful and lively composition of the casted hands on the obelisco will create an interesting dialog with the white grid layout of the tombstones in the cemetery. - Ben Appl

### **MATERIALS**

Cast aluminum hands mounted on aluminum panel colored with dye oxides.