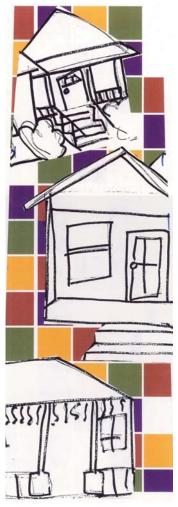

The other two sides will have 4" plain tiles in the chosen colors with a number of house segments done in mosaic and bas relief. I will ask school kids from East Austin at the Totally Cool Totally Art program to draw their house, their grandparent's house, or their favorite house on the street. From these drawings, I will choose to use segments of houses which represent the traditional East houses we still see today and will make "house" mosiacs to be tiled onto the panel. The images will be large and the planes of the

houses done in mosaics. Some of the architectural details, I will construct as once piece, so parts of the panel will be bas relief. [NOTE: The actual children's drawings with mosaics are not illustrated above. In the final work, each side will be unique - with no panel exactly repeated.]