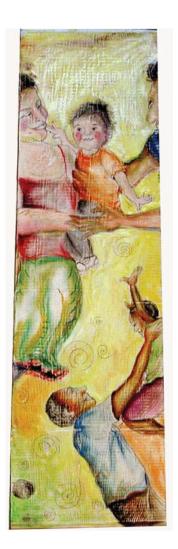

# **CONCEPT**

In this artwork I tried to show to the people of the Eastside that they have a good life. Through my painting they can see themselves and re-confirm and re-affirm the beauty of their simple life expressed in the strong roots of family and love. In my painting I represent the most important cultures of the Eastside where I live – Mexican and Afro-American – with figures flying around the mural with smiling faces and loving gestures, free from the burden of want. - Alonso Rey-Sanchez

The images will wrap around the obelisco in a dynamic fashion, showing families in action.

# **MATERIALS**

These panels will be painted with a durable silicate dispersion paint on cement board. These materials will ensure the longevity of the panels which will be out in the street environment.