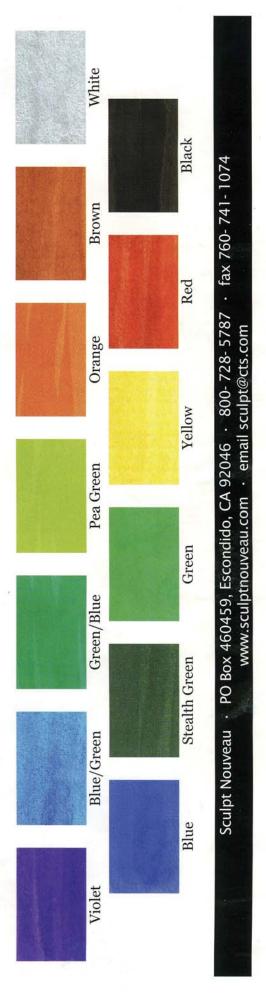

I would like to expand on a hands project I did while working with the kids participating in the city's Totally Cool Totally Art program. I will cast the hands of many different people such as the younger siblings, parents, and grand-parents of kids from the Pan Am, Metz, Zaragoza, and Rosewood recreation centers. The hands will be combined into frames to make relief sculptures which are cast and fabricated in aluminum.

### **MATERIALS**

Cast aluminum hands mounted on aluminum panel colored with dye oxides.

# Please describe any special methods/ processes used in fabrication:

I will begin fabrication of the obelisco by conducting hand-casting events at various east Austin recreation centers. I will be using alginate (algi-safe, from smooth-on) to take molds of participants' hands. I will make hydrastone positives of the hands and I will be using Petra-bond a reusable green sand for the casting process. The hands will be casted in aluminum. After casting I will sand blast, color using dye-oxide stains (uv resistant dyes), and the hands will be clear coated with "permalac" clear coat lacquer. The hands will be tapped and dyed, and then back mounted using 5/16" - 18 counter sunk bolts with loctite on 1" thick aluminum panels that have received the same color treatments and sealant as casted hands. (see attached drawing)