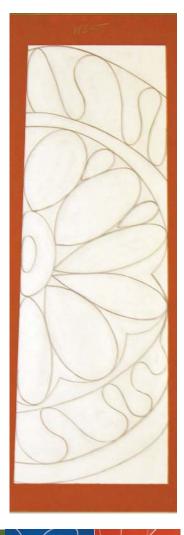

# Obelisco #3

Intersection: PROSPECT/WEBBERVILLE ROAD

**Artist: SUSAN WALLACE** 

### **CONCEPT**

My process of research and discovery led me down the streets and alleys surrounding Prospect at Webberville, where geographically the hills of Austin descend to the valley and historically the city ended and farmlands began.

The intent of my design is to celebrate the organic fluidity of line as expressed in Spanish tile and scrollwork. These patterns reference the yield of the valley's rich soils and the historical significance of tile and scrollwork throughout the gardens, homes and businesses along Seventh Street.

My design process is archaeological in nature — documenting tile and scrollwork, both past and present, and then lifting slices from the hand drawn patterns. These slices are asymmetrical, echoing the triangular confluence of Prospect, Webberville and 7th Street.

Each pattern slice was then reworked to fit the scale and format of the obelisco. Individual patterns are aligned with the cardinal points and my idea of what each of these directional areas reflects – norte, residential hills; este, fertile valley; sur, river bottomlands; oeste, setting sun. - Susan Wallace

# **MATERIALS**

These linear designs will be rendered in aluminum scrollwork and mounted in front of cement-board panels which will be painted the solid colors as shown above. The bold color-field backdrop enhances the aluminum dseigns and mimics the strong use of rich color throughout the area's stuccowork, banners and signage.