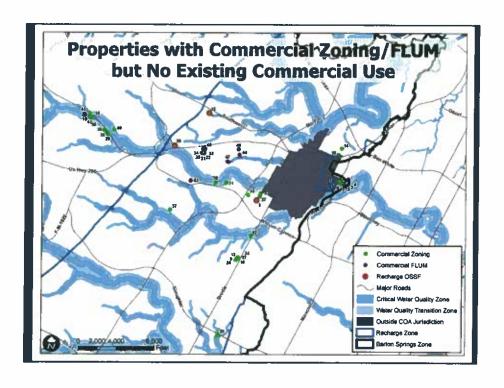

#### Rationale:

Redevelopment of commercially zoned properties that currently do not have commercial land use are not covered by the SOS Redevelopment Exception. Redevelopment of these properties under guidelines set forth in the SOS Redevelopment Exception could improve the quality of water that recharges the Edwards Aquifer. Additionally, redevelopment of parcels selected for commercial zoning by neighborhood future land use planning groups and approved by City Council is not allowed by the SOS Redevelopment Exception. Alignment of future land use planning and the SOS Redevelopment Exception is necessary so future land use planning and the SOS Redevelopment Exception do not contradict one another