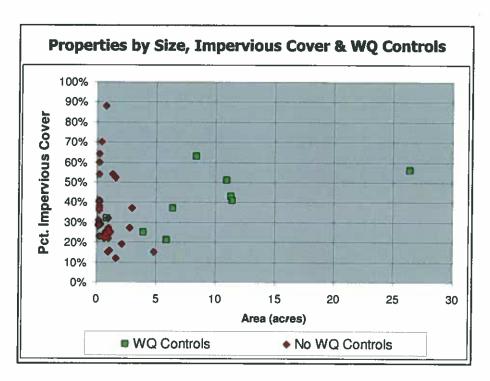

| 199   |  |  |
| Total Area (acres)                                                                | 681   |  |  |
| Average Existing IC                                                               | 58%   |  |  |
| Maximum Site Size (acres)                                                         | 119.3 |  |  |
| Average (Mean) Site Size (acres)                                                  | 3.4   |  |  |
| Median Site Size (acres)                                                          | 1.0   |  |  |



### Disproportionate Pollutant Loads from Older Development

Original 199 Commercial Properties

1% Commercial & Office with No or Outdated WQ controls:

8% Runoff Flow

9% (Uplands) Sediment Load

11% Nitrogen Load

17% Lead Load







# Disproportionate Pollutant Loads from Older Development

48 Properties under consideration

0.2% Residential with Commercial Zoning or FLUM with No or Outdated WQ controls:

0.8% Runoff Flow

0.8% (Uplands) Sediment Load

0.9% Nitrogen Load

1.0% Lead Load