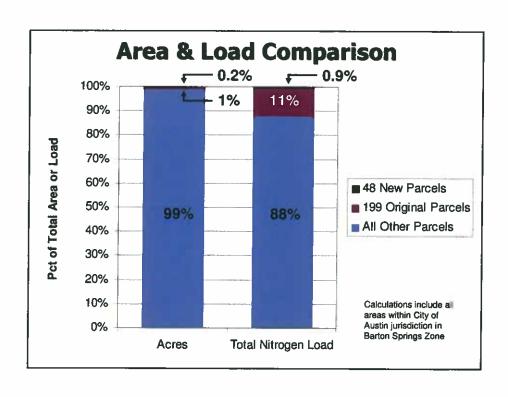

| 199   |  |  |
| Total Area (acres)                                                                | 681   |  |  |
| Average Existing IC                                                               | 58%   |  |  |
| Maximum Site Size (acres)                                                         | 119.3 |  |  |
| Average (Mean) Site Size (acres)                                                  | 3.4   |  |  |
| Median Site Size (acres)                                                          | 1.0   |  |  |



### Disproportionate Pollutant Loads from Older Development

Original 199 Commercial Properties

1% Commercial & Office with No or Outdated WQ controls:

8% Runoff Flow

9% (Uplands) Sediment Load

11% Nitrogen Load

17% Lead Load







# Disproportionate Pollutant Loads from Older Development

48 Properties under consideration

0.2% Residential with Commercial Zoning or FLUM with No or Outdated WQ controls:

0.8% Runoff Flow

0.8% (Uplands) Sediment Load

0.9% Nitrogen Load

1.0% Lead Load