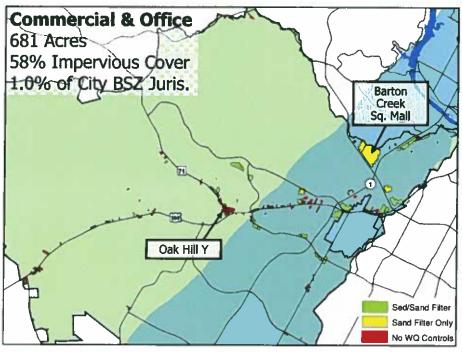

ity controls |      |  |  |  |  |
|---------------------------------------------------------------------------------------|------|--|--|--|--|
| Approx. Number of Tracts                                                              | 48   |  |  |  |  |
| Total Area (acres)                                                                    | 124  |  |  |  |  |
| Average Existing IC                                                                   | 41%  |  |  |  |  |
| Maximum Site Size (acres)                                                             | 26.4 |  |  |  |  |
| Average (Mean) Site Size (acres)                                                      | 2.6  |  |  |  |  |
| Median Site Size (acres)                                                              | 0.9  |  |  |  |  |





| Original 199 Commercial & Office Sites with no or outdated water quality controls |       |  |  |
|-----------------------------------------------------------------------------------|-------|--|--|
| Approx. Number of Tracts                                                          | 199   |  |  |
| Total Area (acres)                                                                | 681   |  |  |
| Average Existing IC                                                               | 58%   |  |  |
| Maximum Site Size (acres)                                                         | 119.3 |  |  |
| Average (Mean) Site Size (acres)                                                  | 3.4   |  |  |
| Median Site Size (acres)                                                          | 1.0   |  |