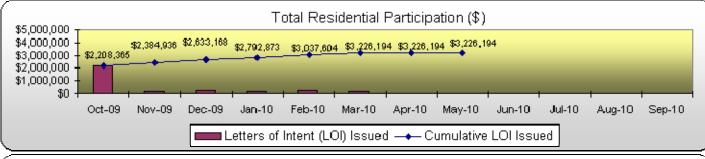

| <b>Solar PV Rebate Program</b> | 5-31-10 |  |
|--------------------------------|---------|--|
| FY09-FY10 Participation Report |         |  |

| Total Participation                   | Current    |              | Final       |              |
|---------------------------------------|------------|--------------|-------------|--------------|
|                                       | Month      | YTD          | Projected   | % of<br>Goal |
| Requests Received:                    | 4          | 129          | 240         | 54%          |
| Site Surveys Completed:               | 0          | 122          | 240         | 51%          |
| LOI Issued                            | -          |              |             |              |
| # of Residential                      | 0          | 230          | 215         | 107%         |
| # of Commercial                       | 0          | 11           | 29          | 38%          |
| LOI \$ Committed                      |            |              |             |              |
| Residential                           | <b>\$0</b> | \$3,226,194  | \$3,225,000 | 100%         |
| Commercial                            | <b>\$0</b> | \$542,488    | \$600,000   | 90%          |
| Final Inspections Completed           |            |              |             |              |
| Residential                           | 10         | 168          | 215         | 78%          |
| Commercial                            | 1          | 11           | 29          | 38%          |
| Rebates Paid                          |            | <del>-</del> | -           |              |
| Residential                           | \$124,537  | \$2,449,113  | \$3,225,000 | 76%          |
| Commercial                            | \$19,983   | \$560,048    | \$600,000   | 93%          |
| kW including T&D (AC kW @ PTC):       |            | -            | -           |              |
| Residential                           | 42.5       | 794.0        | 1,000.0     | 79%          |
| Commercial                            | 4.6        | 138.2        | 530.0       | 26%          |
| Total kW including T&D (AC kW @ PTC): | 47.1       | 932.2        | 1,290.0     | 72%          |
| Total annual kWh - Res                | 56,576     | 1,013,423    | 1,397,500   | 73%          |
| Total annual kWh - Com                | 5,824      | 176,186      | 795,000     | 22%          |