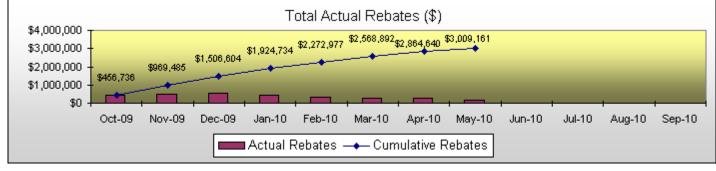

| <b>Solar PV Rebate Program</b> | 5-31-10 |  |
|--------------------------------|---------|--|
| FY09-FY10 Participation Report |         |  |

| Total Participation                   | Current    |              | Final       |              |
|---------------------------------------|------------|--------------|-------------|--------------|
|                                       | Month      | YTD          | Projected   | % of<br>Goal |
| Requests Received:                    | 4          | 129          | 240         | 54%          |
| Site Surveys Completed:               | 0          | 122          | 240         | 51%          |
| LOI Issued                            | -          |              |             |              |
| # of Residential                      | 0          | 230          | 215         | 107%         |
| # of Commercial                       | 0          | 11           | 29          | 38%          |
| LOI \$ Committed                      |            |              |             |              |
| Residential                           | <b>\$0</b> | \$3,226,194  | \$3,225,000 | 100%         |
| Commercial                            | <b>\$0</b> | \$542,488    | \$600,000   | 90%          |
| Final Inspections Completed           |            |              |             |              |
| Residential                           | 10         | 168          | 215         | 78%          |
| Commercial                            | 1          | 11           | 29          | 38%          |
| Rebates Paid                          |            | <del>-</del> | -           |              |
| Residential                           | \$124,537  | \$2,449,113  | \$3,225,000 | 76%          |
| Commercial                            | \$19,983   | \$560,048    | \$600,000   | 93%          |
| kW including T&D (AC kW @ PTC):       |            | -            | -           |              |
| Residential                           | 42.5       | 794.0        | 1,000.0     | 79%          |
| Commercial                            | 4.6        | 138.2        | 530.0       | 26%          |
| Total kW including T&D (AC kW @ PTC): | 47.1       | 932.2        | 1,290.0     | 72%          |
| Total annual kWh - Res                | 56,576     | 1,013,423    | 1,397,500   | 73%          |
| Total annual kWh - Com                | 5,824      | 176,186      | 795,000     | 22%          |