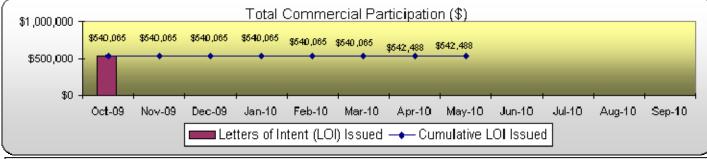

| <b>Solar PV Rebate Program</b> | 5-31-10 |  |
|--------------------------------|---------|--|
| FY09-FY10 Participation Report |         |  |

| Total Participation                   | Current    |              | Final       |              |
|---------------------------------------|------------|--------------|-------------|--------------|
|                                       | Month      | YTD          | Projected   | % of<br>Goal |
| Requests Received:                    | 4          | 129          | 240         | 54%          |
| Site Surveys Completed:               | 0          | 122          | 240         | 51%          |
| LOI Issued                            | -          |              |             |              |
| # of Residential                      | 0          | 230          | 215         | 107%         |
| # of Commercial                       | 0          | 11           | 29          | 38%          |
| LOI \$ Committed                      |            |              |             |              |
| Residential                           | <b>\$0</b> | \$3,226,194  | \$3,225,000 | 100%         |
| Commercial                            | <b>\$0</b> | \$542,488    | \$600,000   | 90%          |
| Final Inspections Completed           |            |              |             |              |
| Residential                           | 10         | 168          | 215         | 78%          |
| Commercial                            | 1          | 11           | 29          | 38%          |
| Rebates Paid                          |            | <del>-</del> | -           |              |
| Residential                           | \$124,537  | \$2,449,113  | \$3,225,000 | 76%          |
| Commercial                            | \$19,983   | \$560,048    | \$600,000   | 93%          |
| kW including T&D (AC kW @ PTC):       |            | -            | -           |              |
| Residential                           | 42.5       | 794.0        | 1,000.0     | 79%          |
| Commercial                            | 4.6        | 138.2        | 530.0       | 26%          |
| Total kW including T&D (AC kW @ PTC): | 47.1       | 932.2        | 1,290.0     | 72%          |
| Total annual kWh - Res                | 56,576     | 1,013,423    | 1,397,500   | 73%          |
| Total annual kWh - Com                | 5,824      | 176,186      | 795,000     | 22%          |