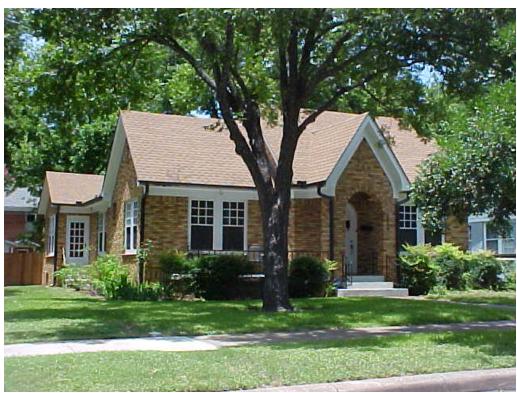

The Olson-Foster House meets the criteria for designation for its architectural and historical significance, in that it is an excellent example of a 1930s brick Tudor Revival-styled cottage and typifies middle-class architecture in the Shadow Lawn subdivision. The house is also associated with the Frank Olson family, prominent Swedish-American farmers, as well as the R.C. and Anna Nellie Foster, who represent the Lebanese-American community in the Hyde Park area.

#### Architecture:

One-story irregular-plan, side-gabled brick-veneered cottage with a central, front-gabled projecting entry containing a round-arched entry and door; paired and triple 1:1 fenestration with 9:1 wood screens. The house is typical of the Shadow Lawn section of Hyde Park, which was designed for the middle class in the 1930s and 1940s.

Olson-Foster House 3808 Avenue H ca. 1934