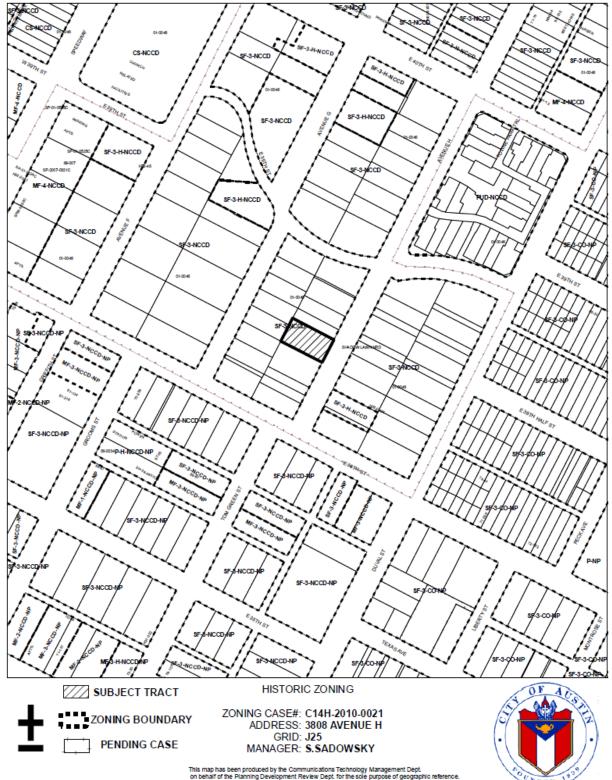

#### ZONING CHANGE REVIEW SHEET

<u>CASE NUMBER</u>: C14H-2010-0021 <u>HLC DATE</u>: June 28, 2010 PC DATE:

APPLICANT: Francis Wilde, owner

**HISTORIC NAME:** Olson-Foster House

**WATERSHED**: Waller Creek

ADDRESS OF PROPOSED ZONING CHANGE: 3808 Avenue H

**ZONING FROM:** SF-3-NCCD to SF-3-H-NCCD

<u>SUMMARY STAFF RECOMMENDATION</u>: Staff recommends the proposed zoning change from family residence – neighborhood conservation (SF-3-NCCD) combining district to family residence – historic landmark – neighborhood conservation (SF-3-H-NCCD) combining district zoning.

PARCEL NO.: 02180601120000

**LEGAL DESCRIPTION**: The South 70 feet of Lot 40, Shadow Lawn

**ESTIMATED ANNUAL TAX ABATEMENT**: \$4,951 (owner-occupied); city portion: \$1,158.

APPRAISED VALUE: \$431,394

PRESENT USE: Residence

This map has been produced by the Communications Technology Management Dept. on behalf of the Planning Development Review Dept. for the sole purpose of geographic reference. No warranty is made by the City of Austin regarding specific accuracy or completeness.