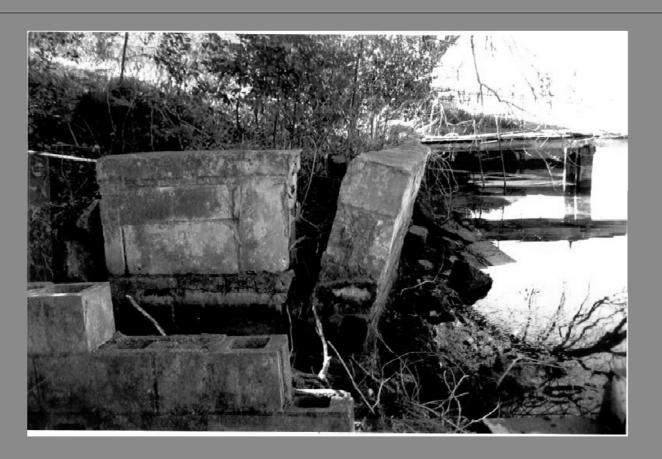

|                                                                                                                                                                                                                                              |        |                                  |



### Failed Bulkhead - Feb. 2007



## Failed Bulkhead - Feb. 2007



## **Current Bulkhead**



# **Current Bulkhead Cross Section** Retaining Wall 18" 4.5' Normal Water Level 3" - 18" Rip-Rap Rock Filter Cloth Lake Bottom Embankment Fill

#### Modified Bulkhead Cross Section



## Proposed Site Layout

Reclaimed Area = 1,081 S.F.

Shoreline Width = 96'+/-

Corps of Engineers Fill Volume
Below 492.8' = 40.0 C.Y.
or 0.41 C.Y. per L.F.

City of Austin Fill Volume Below 496.0' = 127.7 C.Y. Avg. Depth of Fill = 3.2' Max. Depth of Fill = 3.7'





gineer who prepared them. In approving these plans, the City of stin must rely upon the adequacy of the work of the design engin IPANY 6 EUCES. WITHELL SOLT 1.046 512 329-8241

AUPPERLE COMPANY Engineering, Planning & Development Servic 2219 Westlake Drive #110, Austin, Texas 78746 512 329-8241

GEWATER DRIVE SITE PL