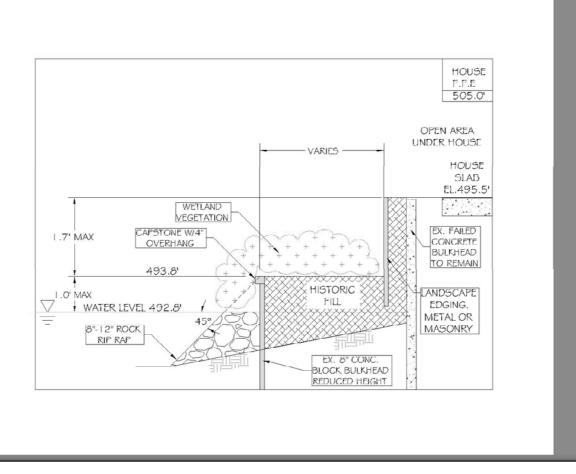

# **Current Bulkhead Cross Section** Retaining Wall 18" 4.5' Normal Water Level 3" - 18" Rip-Rap Rock Filter Cloth Lake Bottom Embankment Fill

#### Modified Bulkhead Cross Section