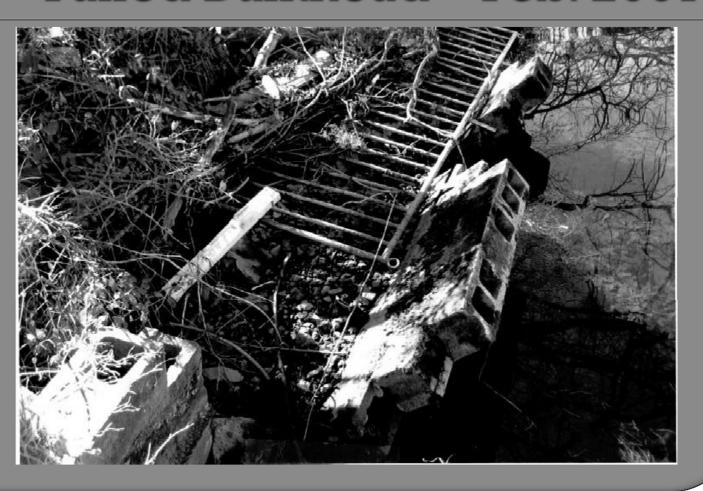

|                                                                                                                                                                                                                                              |        |                                  |



### Failed Bulkhead - Feb. 2007



## Failed Bulkhead - Feb. 2007



## **Current Bulkhead**



# **Current Bulkhead Cross Section** Retaining Wall 18" 4.5' Normal Water Level 3" - 18" Rip-Rap Rock Filter Cloth Lake Bottom Embankment Fill

#### Modified Bulkhead Cross Section



## Proposed Site Layout

Reclaimed Area = 1,081 S.F.

Shoreline Width = 96'+/-

Corps of Engineers Fill Volume
Below 492.8' = 40.0 C.Y.
or 0.41 C.Y. per L.F.

City of Austin Fill Volume Below 496.0' = 127.7 C.Y. Avg. Depth of Fill = 3.2' Max. Depth of Fill = 3.7'





gineer who prepared them. In approving these plans, the City of stin must rely upon the adequacy of the work of the design engin IPANY 6 EUCES. WITHELL SOLT 1.046 512 329-8241

AUPPERLE COMPANY Engineering, Planning & Development Servic 2219 Westlake Drive #110, Austin, Texas 78746 5