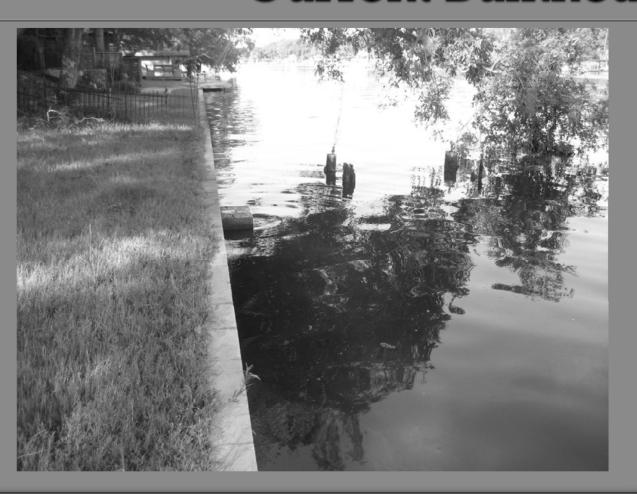

|                                                                                                                                                                                                                                              |        |                                  |



### Failed Bulkhead - Feb. 2007



## Failed Bulkhead - Feb. 2007



## **Current Bulkhead**



# **Current Bulkhead Cross Section** Retaining Wall 18" 4.5' Normal Water Level 3" - 18" Rip-Rap Rock Filter Cloth Lake Bottom Embankment Fill

#### Modified Bulkhead Cross Section



## Proposed Site Layout

Reclaimed Area = 1,081 S.F.

Shoreline Width = 96'+/-

Corps of Engineers Fill Volume
Below 492.8' = 40.0 C.Y.
or 0.41 C.Y. per L.F.

City of Austin Fill Volume Below 496.0' = 127.7 C.Y. Avg. Depth of Fill = 3.2' Max. Depth of Fill = 3.7'





gineer who prepared them. In approving these plans, the City of stin must rely upon the adequacy of the work of the design engin IPANY 6 EUCES. WITHELL SOLT 1.046 512 329-8241

AUPPERLE COMPANY Engineering, Planning & Development Servic 2219 Westlake Drive #110, Austin, Texas 78746 512 329-8241

GEWATER DRIVE SITE PLAN

2700 EDGEWATER

DESIGNE