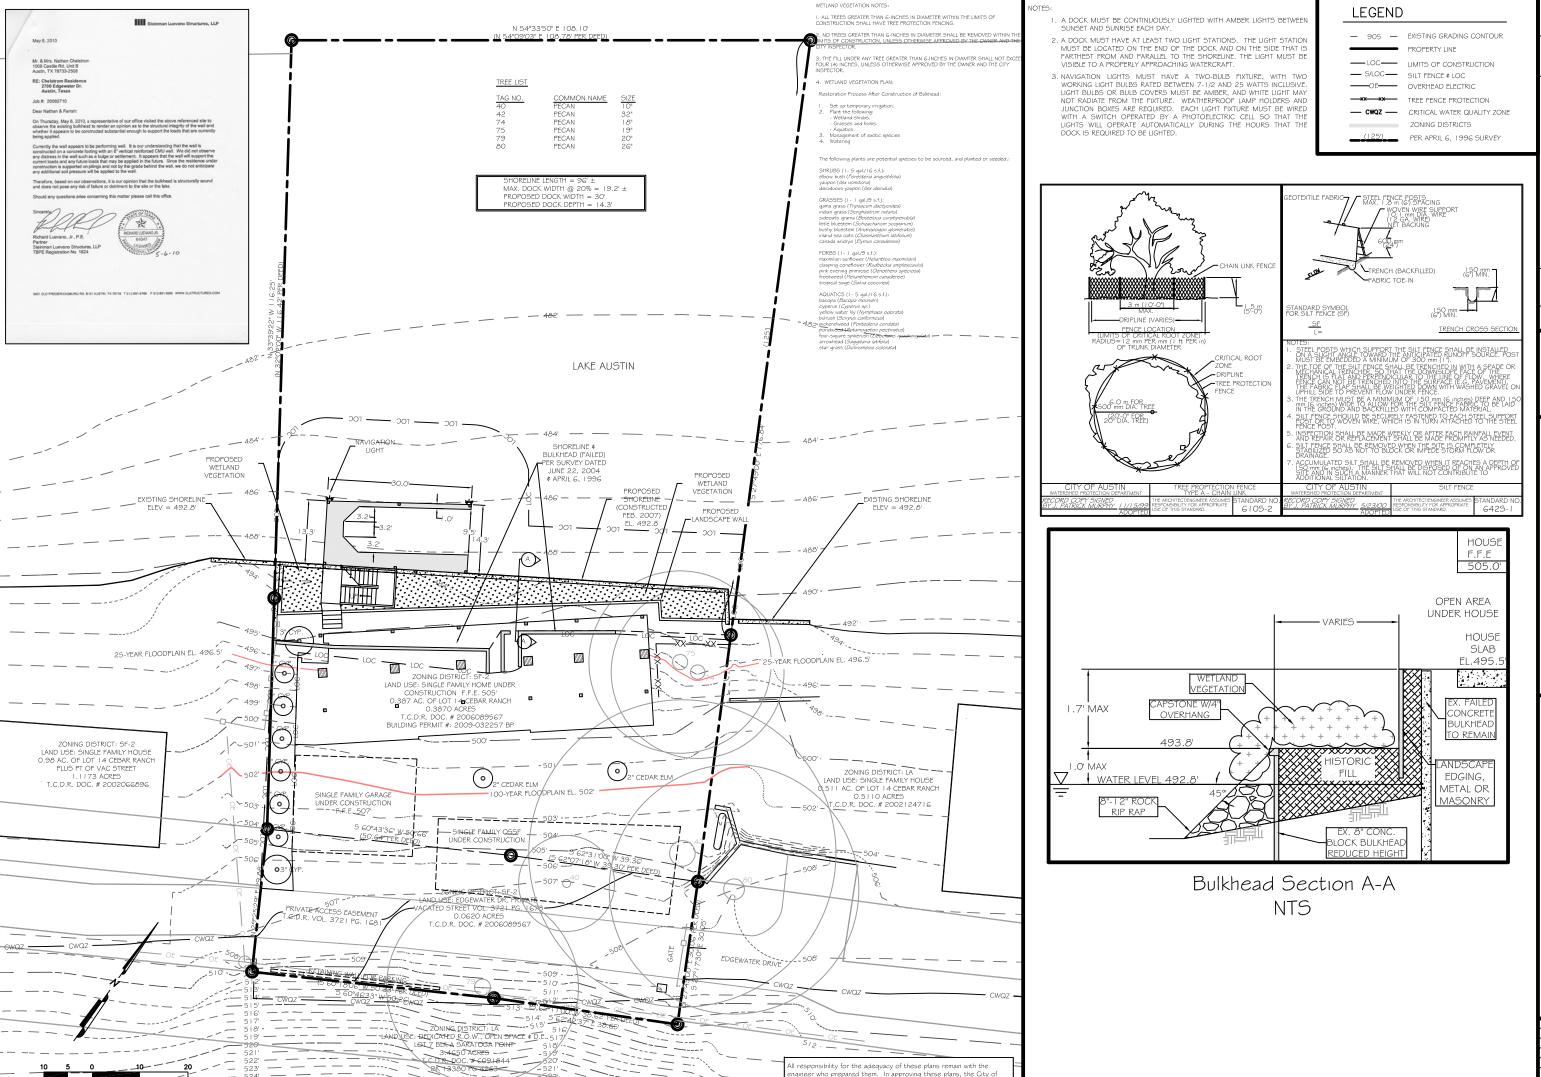

## Proposed Site Layout

Reclaimed Area = 1,081 S.F.

Shoreline Width = 96'+/-

Corps of Engineers Fill Volume
Below 492.8' = 40.0 C.Y.
or 0.41 C.Y. per L.F.

City of Austin Fill Volume Below 496.0' = 127.7 C.Y. Avg. Depth of Fill = 3.2' Max. Depth of Fill = 3.7'

gineer who prepared them. In approving these plans, the City of stin must rely upon the adequacy of the work of the design engin IPANY 6 EUCES. WITHELL SOLT 1.046 512 329-8241

AUPPERLE COMPANY Engineering, Planning & Development Servic 2219 Westlake Drive #110, Austin, Texas 78746 512 329-8241

GEWATER DRIVE SITE PLAN

2700 EDGEWATER

DESIGNED: DMM

APPROVED:

SCALE:
2700 EDGEWATER DRIVE

DATE:FEBRUARY 17, 200

SHEET 2 of 3