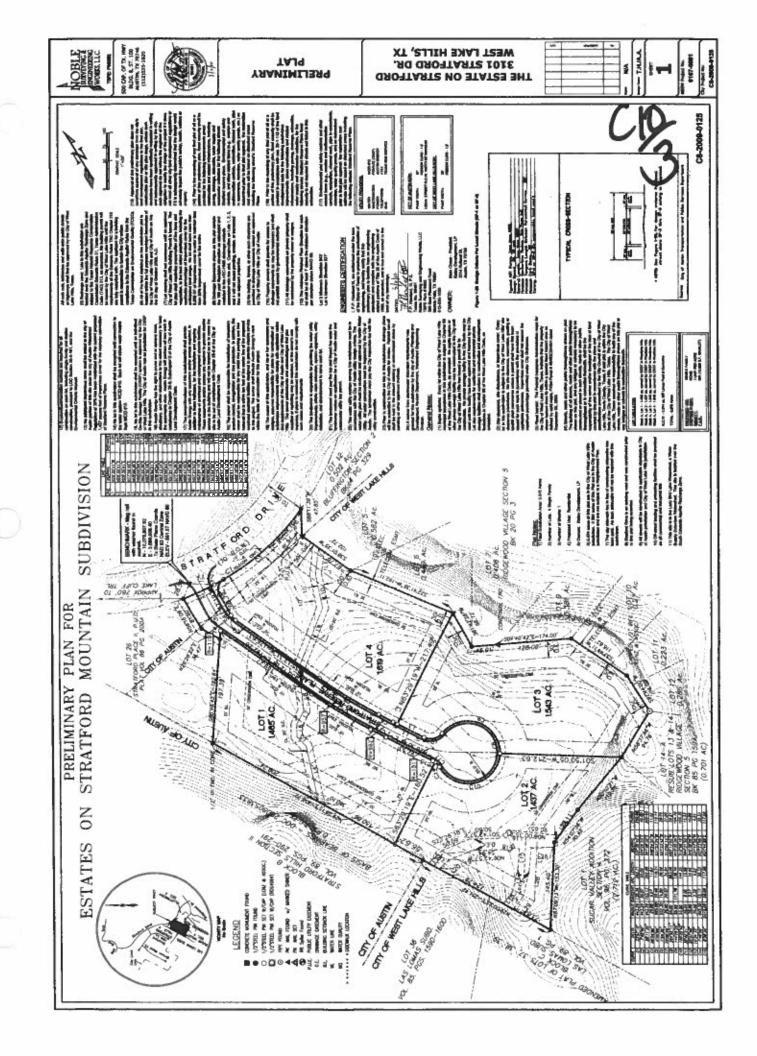

#### SUBDIVISION REVIEW SHEET

<u>CASE NO</u>: C8-2009-0125 <u>ZAP DATE</u>: June 1, 2010

**SUBDIVISION NAME:** Estates on Stratford Mountain Preliminary Plan

AREA: .217 Acres (within COA jurisdiction) LOTS: (4)

**APPLICANT:** Kailey Development L.P. **AGENT:** Noble Engineering

(Marc Chase) (Tres Howland)

ADDRESS OF SUBDIVISION: 3101 Stratford Dr.

GRIDS: MG23 COUNTY: Travis

<u>WATERSHED</u>: Town Lake <u>JURISDICTION</u>: Full Purpose

#### **DEPARTMENT COMMENTS:**

The request is for approval of the above referenced preliminary plan. The proposed plan consists of a 6.67 acre site with an internal street to serve four single-family lots. However, only 0.204 acres of the proposed subdivision directly fronting Stratford Drive is within the city limits of Austin, the remaining acreage all falls within the jurisdiction of the City of Westlake Hills. There is a 60 foot section of right-of-way proposed to serve the lots connecting with Stratford Drive. Because this proposed right-of-way is within the city limits of the City of Austin, a preliminary plan is required. The City of Austin's review of this project is limited to the 0.204 acres abutting Stratford Drive. The balance of the preliminary plan has been reviewed and approved by the City of Westlake Hills. The City of Austin will provide electric service, WCID #10 will provide water and there will be an on-site service for wastewater. The developer will be responsible for all costs associated with any required improvements.

## **STAFF RECOMMENDATION:**

The staff recommends approval of the preliminary plan. The plan meets all applicable State and City of Austin LDC requirements.