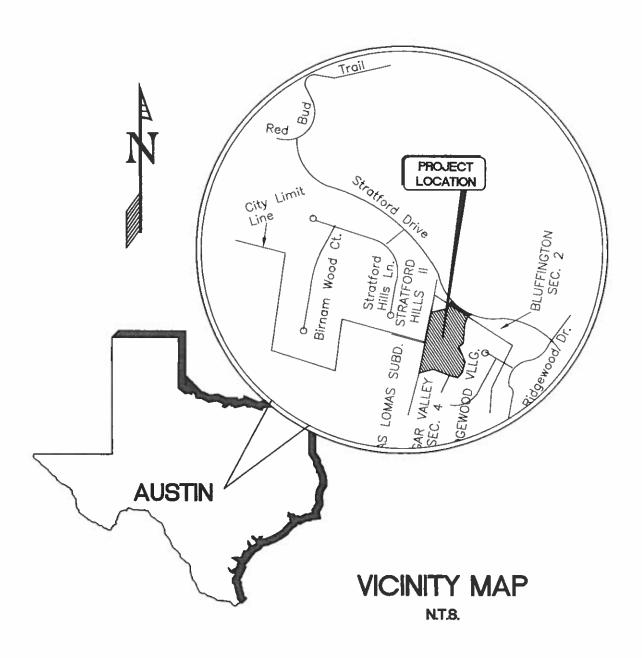

**APPLICANT:** Kailey Development L.P. **AGENT:** Noble Engineering

(Marc Chase) (Tres Howland)

ADDRESS OF SUBDIVISION: 3101 Stratford Dr.

GRIDS: MG23 COUNTY: Travis

<u>WATERSHED</u>: Town Lake <u>JURISDICTION</u>: Full Purpose

#### **DEPARTMENT COMMENTS:**

The request is for approval of the above referenced preliminary plan. The proposed plan consists of a 6.67 acre site with an internal street to serve four single-family lots. However, only 0.204 acres of the proposed subdivision directly fronting Stratford Drive is within the city limits of Austin, the remaining acreage all falls within the jurisdiction of the City of Westlake Hills. There is a 60 foot section of right-of-way proposed to serve the lots connecting with Stratford Drive. Because this proposed right-of-way is within the city limits of the City of Austin, a preliminary plan is required. The City of Austin's review of this project is limited to the 0.204 acres abutting Stratford Drive. The balance of the preliminary plan has been reviewed and approved by the City of Westlake Hills. The City of Austin will provide electric service, WCID #10 will provide water and there will be an on-site service for wastewater. The developer will be responsible for all costs associated with any required improvements.