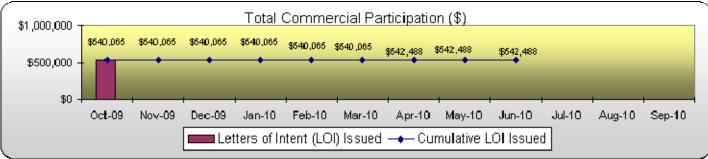

| <b>Solar PV Rebate Program</b> | 6-30-10 |  |  |
|--------------------------------|---------|--|--|
| FY09-FY10 Participation Report |         |  |  |

| Total Participation                   | Current    |             | Final       |              |
|---------------------------------------|------------|-------------|-------------|--------------|
|                                       | Month      | YTD         | Projected   | % of<br>Goal |
| Requests Received:                    | 4          | 133         | 240         | 55%          |
| Site Surveys Completed:               | 0          | 122         | 240         | 51%          |
| LOI Issued                            |            |             |             |              |
| # of Residential                      | 0          | 230         | 215         | 107%         |
| # of Commercial                       | 0          | 11          | 29          | 38%          |
| LOI \$ Committed                      |            |             |             |              |
| Residential                           | <b>\$0</b> | \$3,226,194 | \$3,225,000 | 100%         |
| Commercial                            | <b>\$0</b> | \$542,488   | \$600,000   | 90%          |
| Final Inspections Completed           |            |             |             |              |
| Residential                           | 9          | 177         | 215         | 82%          |
| Commercial                            | 0          | 11          | 29          | 38%          |
| Rebates Paid                          | _          |             | -           |              |
| Residential                           | \$129,028  | \$2,578,141 | \$3,225,000 | 80%          |
| Commercial                            | <b>\$0</b> | \$560,048   | \$600,000   | 93%          |
| kW including T&D (AC kW @ PTC):       | _          |             | -           |              |
| Residential                           | 47.0       | 841.0       | 1,000.0     | 84%          |
| Commercial                            | 0.0        | 138.2       | 530.0       | 26%          |
| Total kW including T&D (AC kW @ PTC): | 47.0       | 979.1       | 1,290.0     | 76%          |
| Total annual kWh - Res                | 61,709     | 1,075,132   | 1,397,500   | 77%          |
| Total annual kWh - Com                | 0          | 176,186     | 795,000     | 22%          |