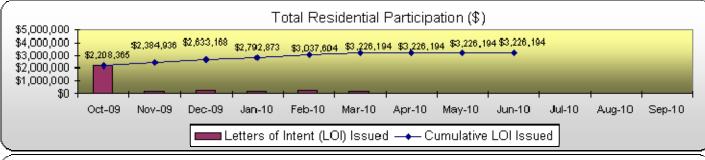

| <b>Solar PV Rebate Program</b> | 6-30-10 |  |  |
|--------------------------------|---------|--|--|
| FY09-FY10 Participation Report |         |  |  |

| Total Participation                   | Current    |             | Final       |              |
|---------------------------------------|------------|-------------|-------------|--------------|
|                                       | Month      | YTD         | Projected   | % of<br>Goal |
| Requests Received:                    | 4          | 133         | 240         | 55%          |
| Site Surveys Completed:               | 0          | 122         | 240         | 51%          |
| LOI Issued                            |            |             |             |              |
| # of Residential                      | 0          | 230         | 215         | 107%         |
| # of Commercial                       | 0          | 11          | 29          | 38%          |
| LOI \$ Committed                      |            |             |             |              |
| Residential                           | <b>\$0</b> | \$3,226,194 | \$3,225,000 | 100%         |
| Commercial                            | <b>\$0</b> | \$542,488   | \$600,000   | 90%          |
| Final Inspections Completed           |            |             |             |              |
| Residential                           | 9          | 177         | 215         | 82%          |
| Commercial                            | 0          | 11          | 29          | 38%          |
| Rebates Paid                          | _          |             | -           |              |
| Residential                           | \$129,028  | \$2,578,141 | \$3,225,000 | 80%          |
| Commercial                            | <b>\$0</b> | \$560,048   | \$600,000   | 93%          |
| kW including T&D (AC kW @ PTC):       | _          |             | -           |              |
| Residential                           | 47.0       | 841.0       | 1,000.0     | 84%          |
| Commercial                            | 0.0        | 138.2       | 530.0       | 26%          |
| Total kW including T&D (AC kW @ PTC): | 47.0       | 979.1       | 1,290.0     | 76%          |
| Total annual kWh - Res                | 61,709     | 1,075,132   | 1,397,500   | 77%          |
| Total annual kWh - Com                | 0          | 176,186     | 795,000     | 22%          |