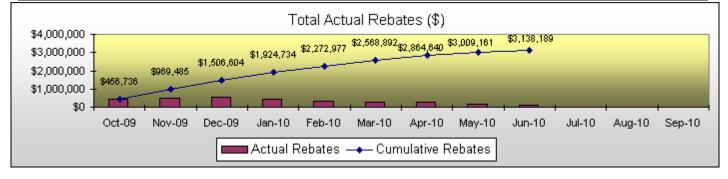

| <b>Solar PV Rebate Program</b> | 6-30-10 |  |  |
|--------------------------------|---------|--|--|
| FY09-FY10 Participation Report |         |  |  |

| Total Participation                   | Current    |             | Final       |              |
|---------------------------------------|------------|-------------|-------------|--------------|
|                                       | Month      | YTD         | Projected   | % of<br>Goal |
| Requests Received:                    | 4          | 133         | 240         | 55%          |
| Site Surveys Completed:               | 0          | 122         | 240         | 51%          |
| LOI Issued                            |            |             |             |              |
| # of Residential                      | 0          | 230         | 215         | 107%         |
| # of Commercial                       | 0          | 11          | 29          | 38%          |
| LOI \$ Committed                      |            |             |             |              |
| Residential                           | <b>\$0</b> | \$3,226,194 | \$3,225,000 | 100%         |
| Commercial                            | <b>\$0</b> | \$542,488   | \$600,000   | 90%          |
| Final Inspections Completed           |            |             |             |              |
| Residential                           | 9          | 177         | 215         | 82%          |
| Commercial                            | 0          | 11          | 29          | 38%          |
| Rebates Paid                          | _          |             | -           |              |
| Residential                           | \$129,028  | \$2,578,141 | \$3,225,000 | 80%          |
| Commercial                            | <b>\$0</b> | \$560,048   | \$600,000   | 93%          |
| kW including T&D (AC kW @ PTC):       | _          |             | -           |              |
| Residential                           | 47.0       | 841.0       | 1,000.0     | 84%          |
| Commercial                            | 0.0        | 138.2       | 530.0       | 26%          |
| Total kW including T&D (AC kW @ PTC): | 47.0       | 979.1       | 1,290.0     | 76%          |
| Total annual kWh - Res                | 61,709     | 1,075,132   | 1,397,500   | 77%          |
| Total annual kWh - Com                | 0          | 176,186     | 795,000     | 22%          |