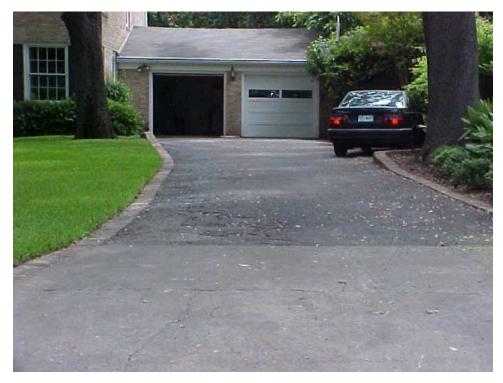

Existing asphalt driveway with the concrete apron.

Existing front walk

#### PROJECT SPECIFICATIONS

The applicant proposes to replace the current asphalt drive and concrete apron with stone pavers in the "Venetian stone" pattern The color will be antique Savannah as shown in the attached exhibit. The house was built in 1953.