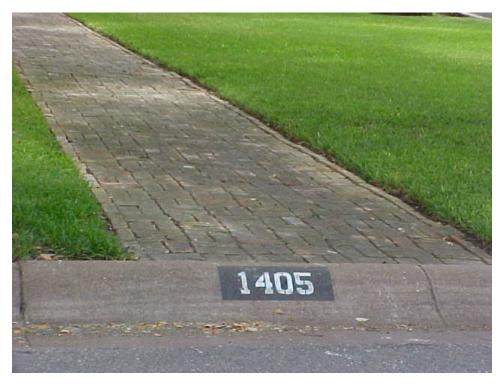

ith the Committee but was given the wrong location by the building security guard so the Committee has not reviewed this proposal.

## STAFF RECOMMENDATION

Approve the certificate of appropriateness with the recommendation that the applicant consider a more brick-like pattern for the driveway to be more complementary to the front walk. While asphalt or concrete is probably a more appropriate material give the 1950s construction date of the house, the applicants have cited repeated material failure as the reason for the replacement with stone pavers. The stone pavers are appropriate to the style of the house, but the applicant should consider pavers in a more brick-like pattern for the driveway rather than the random pattern proposed.



Existing asphalt driveway with the concrete apron.



Existing front walk

# C14H-2009-0010

# CITY OF AUSTIN CERTIFICATE OF APPROPRIATENESS APPLICATION

City Historic Landmark Commission review and approval is required prior to initiating any non-routine exterior work on the site of a designated City Historic Landmark. A complete application form, including all submittal materials, is required for City staff to forward your application to the Historic Landmark Commission.

| Name              | of<br>a e Green   | historic<br>nwood Wooten