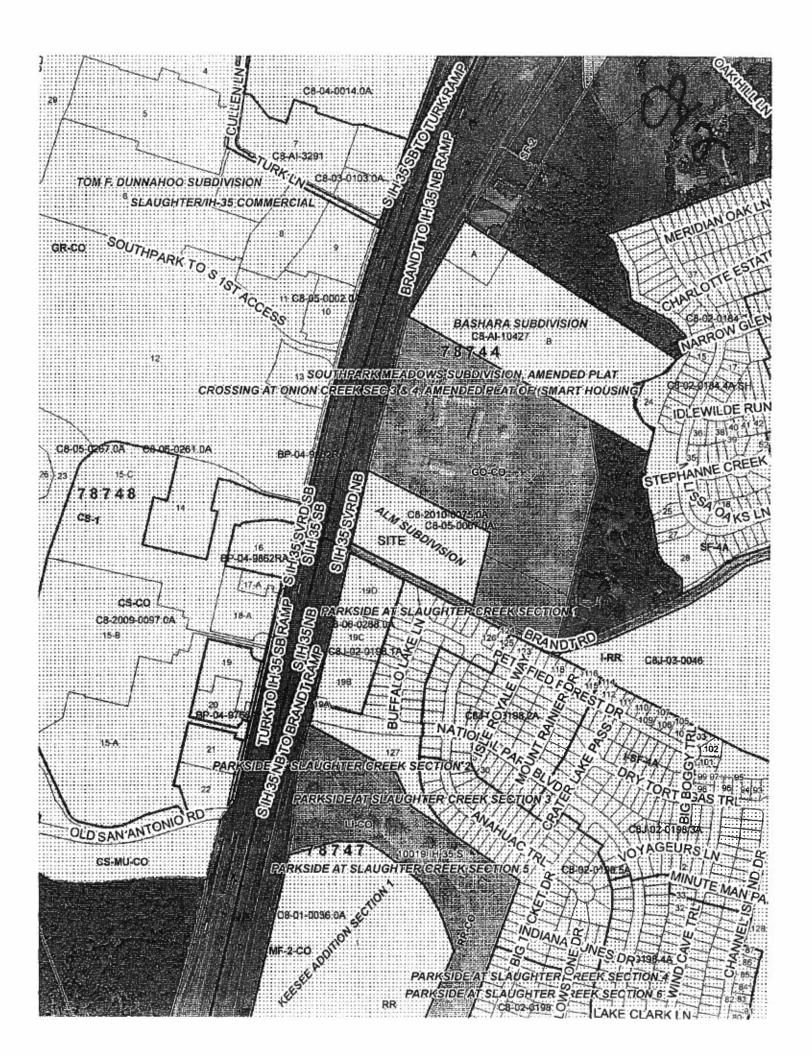

SUBDIVISION REVIEW SHEET

 CASE NO.: C8-2010-0075.0A
 Z&P DATE: August 17, 2010

 SUBDIVISION NAME: RESUBDIVISION OF LOT 1, BLOCK A, ALM SUBDIVISION

 AREA: 6.73 Acres
 LOTS: (1)

 APPLICANT: Wallace Development Group LLC (Robert W. McDonald, III, Mgr.)
 AGENT: Vigil & Associates (Joel Richardson)

 ADDRESS OF SUBDIVISION: 9811 S. IH 35 SVRD NB

GRIDS: G13

COUNTY: Travis

JURISDICTION: Full Purpose

WATERSHED: Onion/Slaughter Creek

EXISTING ZONING: GR-CO

PROPOSED LAND USE: Office

ADMINISTRATIVE WAIVERS: None

# **DEPARTMENT COMMENTS:**

The request is for approval of the Resubdivision of Lot 1, Block A, Alm Subdivision. This section entitles the Zoning and Platting Commission to approve a requested resubdivision of the previously platted land, without vacating the preceding plat. The resubdivision entails the creation of (2) legal lots from (1) lot. The subdivision is composed of (1) lot on 6.73 acres. City of Austin will provide water and wastewater service. Austin Energy will provide electric service.