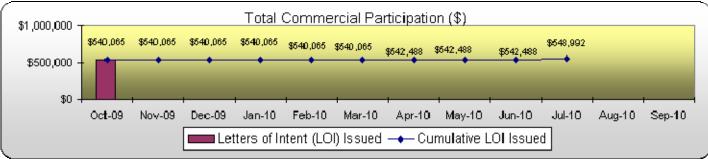

| <b>Solar PV Rebate Program</b> | 7-31-10 |
|--------------------------------|---------|
| FY09-FY10 Participation Re     | eport   |

| Total Participation                   |            | Current     |             |              |
|---------------------------------------|------------|-------------|-------------|--------------|
|                                       | Month      | YTD         | Projected   | % of<br>Goal |
| Requests Received:                    | 6          | 139         | 240         | 58%          |
| Site Surveys Completed:               | 6          | 128         | 240         | 53%          |
| LOI Issued                            |            |             |             |              |
| # of Residential                      | 0          | 230         | 215         | 107%         |
| # of Commercial                       | 4          | 15          | 29          | 52%          |
| LOI \$ Committed                      |            |             |             |              |
| Residential                           | <b>\$0</b> | \$3,226,194 | \$3,225,000 | 100%         |
| Commercial                            | \$6,503    | \$548,992   | \$600,000   | 91%          |
| Final Inspections Completed           |            |             |             | -            |
| Residential                           | 2          | 179         | 215         | 83%          |
| Commercial                            | 0          | 11          | 29          | 38%          |
| Rebates Paid                          |            |             | -           | =            |
| Residential                           | \$30,000   | \$2,608,141 | \$3,225,000 | 81%          |
| Commercial                            | \$0        | \$560,048   | \$600,000   | 93%          |
| kW including T&D (AC kW @ PTC):       |            |             | -           | <b>-</b>     |
| Residential                           | 20.7       | 861.6       | 1,000.0     | 86%          |
| Commercial                            | 1.2        | 139.4       | 530.0       | 26%          |
| Total kW including T&D (AC kW @ PTC): | 21.9       | 1,001.0     | 1,290.0     | 78%          |
| Total annual kWh - Res                | 29,502     | 1,104,634   | 1,397,500   | 79%          |
| Total annual kWh - Com                | 0          | 176,186     | 795,000     | 22%          |