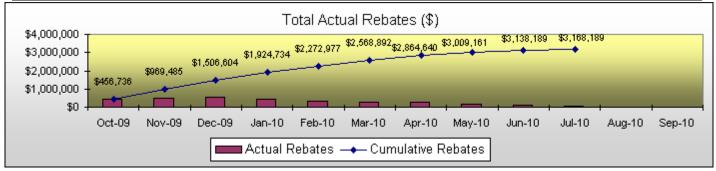

| <b>Solar PV Rebate Program</b> | 7-31-10 |
|--------------------------------|---------|
| FY09-FY10 Participation Re     | eport   |

| Total Participation                   |            | Current     |             |              |
|---------------------------------------|------------|-------------|-------------|--------------|
|                                       | Month      | YTD         | Projected   | % of<br>Goal |
| Requests Received:                    | 6          | 139         | 240         | 58%          |
| Site Surveys Completed:               | 6          | 128         | 240         | 53%          |
| LOI Issued                            |            |             |             |              |
| # of Residential                      | 0          | 230         | 215         | 107%         |
| # of Commercial                       | 4          | 15          | 29          | 52%          |
| LOI \$ Committed                      |            |             |             |              |
| Residential                           | <b>\$0</b> | \$3,226,194 | \$3,225,000 | 100%         |
| Commercial                            | \$6,503    | \$548,992   | \$600,000   | 91%          |
| Final Inspections Completed           |            |             |             | -            |
| Residential                           | 2          | 179         | 215         | 83%          |
| Commercial                            | 0          | 11          | 29          | 38%          |
| Rebates Paid                          |            |             | -           | =            |
| Residential                           | \$30,000   | \$2,608,141 | \$3,225,000 | 81%          |
| Commercial                            | \$0        | \$560,048   | \$600,000   | 93%          |
| kW including T&D (AC kW @ PTC):       |            |             | -           | <b>-</b>     |
| Residential                           | 20.7       | 861.6       | 1,000.0     | 86%          |
| Commercial                            | 1.2        | 139.4       | 530.0       | 26%          |
| Total kW including T&D (AC kW @ PTC): | 21.9       | 1,001.0     | 1,290.0     | 78%          |
| Total annual kWh - Res                | 29,502     | 1,104,634   | 1,397,500   | 79%          |
| Total annual kWh - Com                | 0          | 176,186     | 795,000     | 22%          |