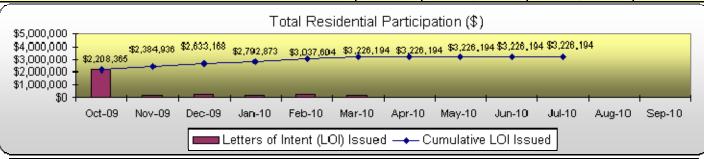

| <b>Solar PV Rebate Program</b> | 7-31-10 |
|--------------------------------|---------|
| FY09-FY10 Participation Re     | eport   |

| Total Participation                   |            | Current     |             |              |
|---------------------------------------|------------|-------------|-------------|--------------|
|                                       | Month      | YTD         | Projected   | % of<br>Goal |
| Requests Received:                    | 6          | 139         | 240         | 58%          |
| Site Surveys Completed:               | 6          | 128         | 240         | 53%          |
| LOI Issued                            |            |             |             |              |
| # of Residential                      | 0          | 230         | 215         | 107%         |
| # of Commercial                       | 4          | 15          | 29          | 52%          |
| LOI \$ Committed                      |            |             |             |              |
| Residential                           | <b>\$0</b> | \$3,226,194 | \$3,225,000 | 100%         |
| Commercial                            | \$6,503    | \$548,992   | \$600,000   | 91%          |
| Final Inspections Completed           |            |             |             | -            |
| Residential                           | 2          | 179         | 215         | 83%          |
| Commercial                            | 0          | 11          | 29          | 38%          |
| Rebates Paid                          |            |             | -           | =            |
| Residential                           | \$30,000   | \$2,608,141 | \$3,225,000 | 81%          |
| Commercial                            | \$0        | \$560,048   | \$600,000   | 93%          |
| kW including T&D (AC kW @ PTC):       |            |             | -           | <b>-</b>     |
| Residential                           | 20.7       | 861.6       | 1,000.0     | 86%          |
| Commercial                            | 1.2        | 139.4       | 530.0       | 26%          |
| Total kW including T&D (AC kW @ PTC): | 21.9       | 1,001.0     | 1,290.0     | 78%          |
| Total annual kWh - Res                | 29,502     | 1,104,634   | 1,397,500   | 79%          |
| Total annual kWh - Com                | 0          | 176,186     | 795,000     | 22%          |