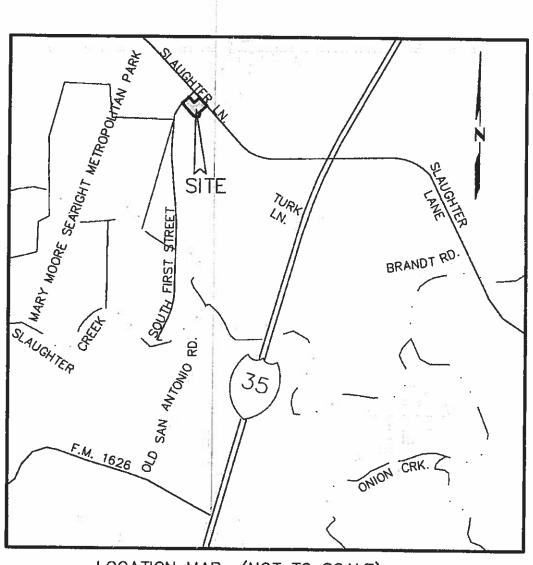

## **ZONING & PLATTING COMMISSION ACTION:**

**CASE MANAGER:** 

PHONE:

CASE NO: C8-2010-0079.0A

Z&PDATE: September 7, 2010

SUBDIVISION: SOUTHPARK MEADOWS COMMERCIAL PHASE 5

AREA: 4.338 Acres

**LOTS**: (2)

**APPLICANT**: Andy Pastor

AGENT: Cunningham Allen, Inc.

(Ruben Lopez)

ADDRESS OF SUBDIVISION: 9111 S. 1st Street

GRIDS: F14

**COUNTY:** Travis

**WATERSHED**: Slaughter

JURISDICTION: Fuil Purpose

**EXISTING ZONING:** GR-CO

PROPOSED LAND USE: Commercial-Retail

ADMINISTRATIVE WAIVERS: None

**VARIANCES:** None

# **SIDEWALKS**

Sidewalks will be provided on both sides of all internal streets and the subdivision side of all boundary streets.

## **DEPARTMENT COMMENTS:**

The request is for disapproval of the final without preliminary plan. The subdivision will be composed of (2) lots on 4.338 acres. COA will provide water service and wastewater service as well as electric service.

#### STAFF RECOMMENDATION:

The staff recommends disapproval of the final without preliminary plan. The plat does not meet all applicable State and City of Austin LDC requirements. Staff will continue to work with the applicant to ensure compliance.

# **ZONING AND PLATTING ACTION:**

**CASE MANAGER:** 

PHONE:

LOCATION MAP (NOT TO SCALE)