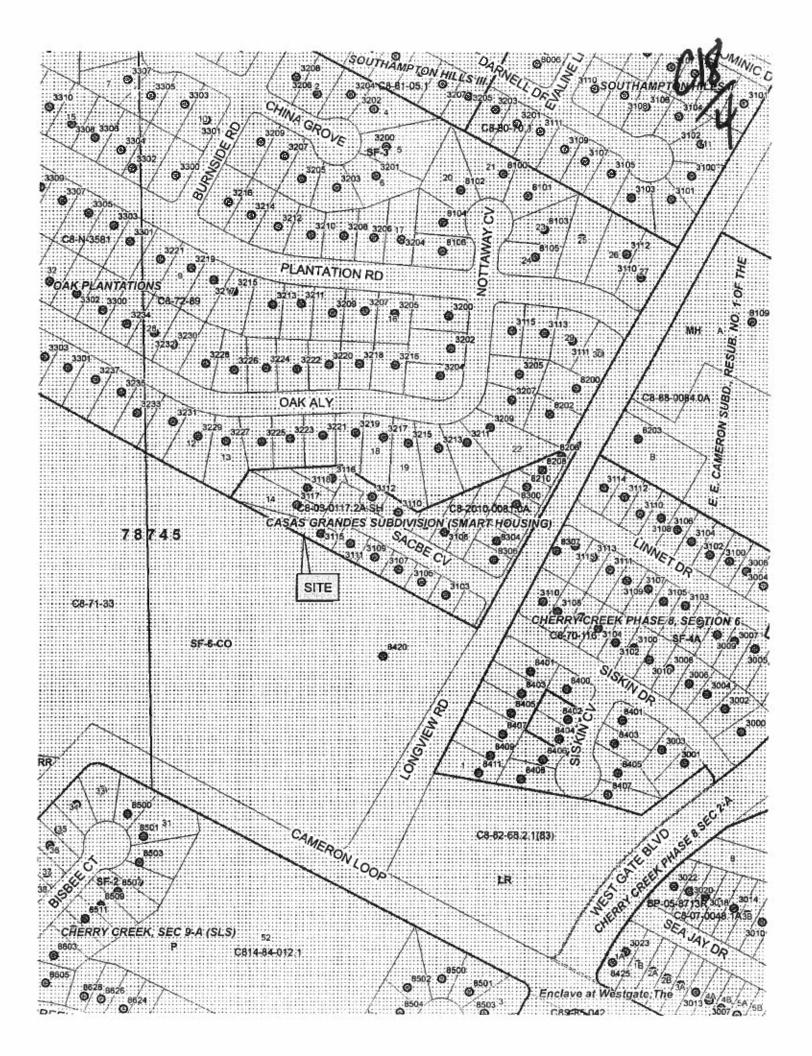

## SUBDIVISION REVIEW SHEET

CASE NO: C8-2010-0081.0A

Z & P DATE: September 7, 2010

SUBDIVISION NAME: AMENDED PLAT OF LOT 15, CASAS GRANDES SUBDIVISION

AREA: 2.76 Acres

LOTS: (21)

APPLICANT: D Martin Homes, LLC

**AGENT:** LOC Consultants

(Sergio Lozano)

ADDRESS OF SUBDIVISION: 3115 Sacbe Cove

(David Martin)

**GRIDS: ME16** 

**COUNTY:** Travis

**WATERSHED:** S. Boggy/Williamson Creek

JURISDICTION: Full Purpose

**EXISTING ZONING: SF-4A** 

PROPOSED LAND USE: Single Family

**ADMINISTRATIVE WAIVERS: None** 

**VARIANCES:** None

SIDEWALKS

Sidewalks will be provided on both sides of all internal streets and the subdivision side of all boundary streets.

## **DEPARTMENT COMMENTS:**

The request is for disapproval of the final without preliminary plan. The subdivision is composed of (21) lots into (2.76) lots on 3.05 acres. COA will provide water service and wastewater service as well as electric service.

## **STAFF RECOMMENDATION:**

The staff recommends disapproval of the final without preliminary plan. The plat does not meet all applicable State and City of Austin LDC requirements. Staff will continue to work with the applicant to ensure compliance.