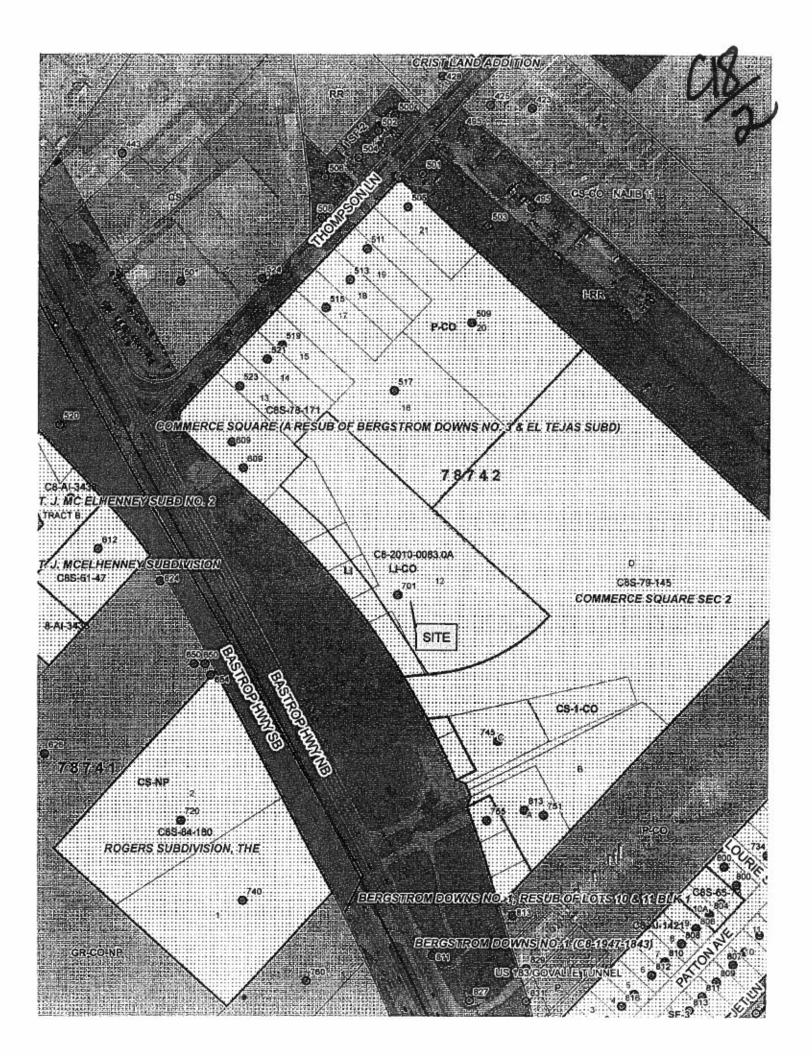

#### SUBDIVISION REVIEW SHEET

<u>CASE NO</u>: C8-2010-0083.0A <u>Z & P DATE</u>: September 7, 2010

SUBDIVISION NAME: AMENDED PLAT OF LOTS 2, 3, 4, 5 & 12, COMMERCE SQUARE

**SUBDIVISION** 

<u>AREA</u>: 5.17 Acres <u>LOTS</u>: (1)

APPLICANT: Franklin Sapp AGENT: Advanced Consulting Engineers

(Ash Tariq)

ADDRESS OF SUBDIVISION: 701 Bastrop Highway

GRIDS: M19 COUNTY: Travis

WATERSHED: Carson Creek

JURISDICTION: Full Purpose

**EXISTING ZONING: LI-CO** 

PROPOSED LAND USE: Industrial

**ADMINISTRATIVE WAIVERS: None** 

**VARIANCES**: None

**SIDEWALKS** 

Sidewalks will be provided on both sides of all internal streets and the subdivision side of all boundary streets.

#### **DEPARTMENT COMMENTS:**

The request is for disapproval of the amended plan. The subdivision is composed of (1) lot into (5) lots on 5.17 acres. COA will provide water service and wastewater service as well as electric service.

#### STAFF RECOMMENDATION:

The staff recommends disapproval of the amended plan. The plat does not meet all applicable State and City of Austin LDC requirements. Staff will continue to work with the applicant to ensure compliance.