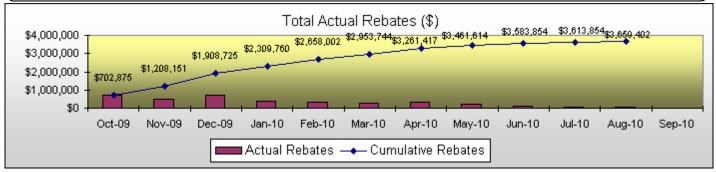

| <b>Solar PV Rebate Program 8-31</b> | -10 |
|-------------------------------------|-----|
| FY09-FY10 Participation Report      |     |

| Total Participation                            | С            | Current     |             |              |
|------------------------------------------------|--------------|-------------|-------------|--------------|
|                                                | Month        | YTD         | Projected   | % of<br>Goal |
| Requests Received:                             | 9            | 148         | 240         | 62%          |
| Site Surveys Completed:                        | 9            | 137         | 240         | 57%          |
| LOI Issued                                     |              |             |             |              |
| # of Residential                               | 11           | 241         | 215         | 112%         |
| # of Commercial                                | 5            | 20          | 29          | 69%          |
| LOI \$ Committed                               |              |             |             |              |
| Residential                                    | \$115,753    | \$3,341,947 | \$3,225,000 | 104%         |
| Commercial (August LOIs are total 10 year PBI) | \$139,796    | \$688,788   | \$600,000   | 115%         |
| Final Inspections Completed                    |              |             |             |              |
| Residential                                    | 3            | 209         | 215         | 97%          |
| Commercial                                     | 0            | 11          | 29          | 38%          |
| Rebates Paid                                   | -            | -           | -           |              |
| Residential                                    | \$45,548     | \$3,099,354 | \$3,225,000 | 96%          |
| Commercial                                     | \$0          | \$560,048   | \$600,000   | 93%          |
| kW including T&D (AC kW @ PTC):                | <del>-</del> |             | -           |              |
| Residential                                    | 12.0         | 981.7       | 1,000.0     | 98%          |
| Commercial                                     | 0.0          | 138.2       | 530.0       | 26%          |
| Total kW including T&D (AC kW @ PTC):          | 12.0         | 1,119.9     | 1,290.0     | 87%          |
| Total annual kWh - Res                         | 16,094       | 1,280,971   | 1,397,500   | 92%          |
| Total annual kWh - Com                         | 0            | 176,186     | 795,000     | 22%          |