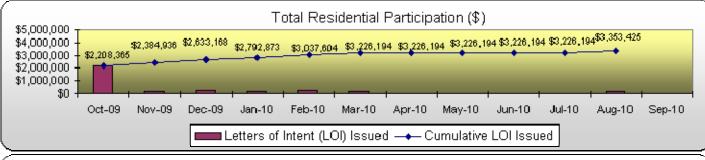

| <b>Solar PV Rebate Program 8-31</b> | -10 |
|-------------------------------------|-----|
| FY09-FY10 Participation Report      |     |

| Total Participation                            | С            | Current     |             |              |
|------------------------------------------------|--------------|-------------|-------------|--------------|
|                                                | Month        | YTD         | Projected   | % of<br>Goal |
| Requests Received:                             | 9            | 148         | 240         | 62%          |
| Site Surveys Completed:                        | 9            | 137         | 240         | 57%          |
| LOI Issued                                     |              |             |             |              |
| # of Residential                               | 11           | 241         | 215         | 112%         |
| # of Commercial                                | 5            | 20          | 29          | 69%          |
| LOI \$ Committed                               |              |             |             |              |
| Residential                                    | \$115,753    | \$3,341,947 | \$3,225,000 | 104%         |
| Commercial (August LOIs are total 10 year PBI) | \$139,796    | \$688,788   | \$600,000   | 115%         |
| Final Inspections Completed                    |              |             |             |              |
| Residential                                    | 3            | 209         | 215         | 97%          |
| Commercial                                     | 0            | 11          | 29          | 38%          |
| Rebates Paid                                   | -            | -           | -           |              |
| Residential                                    | \$45,548     | \$3,099,354 | \$3,225,000 | 96%          |
| Commercial                                     | \$0          | \$560,048   | \$600,000   | 93%          |
| kW including T&D (AC kW @ PTC):                | <del>-</del> |             | -           |              |
| Residential                                    | 12.0         | 981.7       | 1,000.0     | 98%          |
| Commercial                                     | 0.0          | 138.2       | 530.0       | 26%          |
| Total kW including T&D (AC kW @ PTC):          | 12.0         | 1,119.9     | 1,290.0     | 87%          |
| Total annual kWh - Res                         | 16,094       | 1,280,971   | 1,397,500   | 92%          |
| Total annual kWh - Com                         | 0            | 176,186     | 795,000     | 22%          |