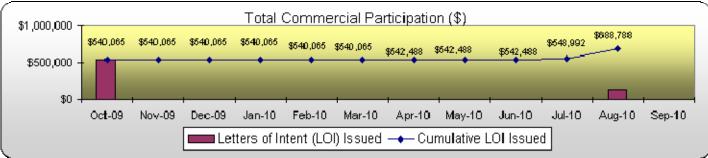

| <b>Solar PV Rebate Program 8-31</b> | -10 |
|-------------------------------------|-----|
| FY09-FY10 Participation Report      |     |

| Total Participation                            | С            | Current     |             |              |
|------------------------------------------------|--------------|-------------|-------------|--------------|
|                                                | Month        | YTD         | Projected   | % of<br>Goal |
| Requests Received:                             | 9            | 148         | 240         | 62%          |
| Site Surveys Completed:                        | 9            | 137         | 240         | 57%          |
| LOI Issued                                     |              |             |             |              |
| # of Residential                               | 11           | 241         | 215         | 112%         |
| # of Commercial                                | 5            | 20          | 29          | 69%          |
| LOI \$ Committed                               |              |             |             |              |
| Residential                                    | \$115,753    | \$3,341,947 | \$3,225,000 | 104%         |
| Commercial (August LOIs are total 10 year PBI) | \$139,796    | \$688,788   | \$600,000   | 115%         |
| Final Inspections Completed                    |              |             |             |              |
| Residential                                    | 3            | 209         | 215         | 97%          |
| Commercial                                     | 0            | 11          | 29          | 38%          |
| Rebates Paid                                   | -            | -           | -           |              |
| Residential                                    | \$45,548     | \$3,099,354 | \$3,225,000 | 96%          |
| Commercial                                     | \$0          | \$560,048   | \$600,000   | 93%          |
| kW including T&D (AC kW @ PTC):                | <del>-</del> |             | -           |              |
| Residential                                    | 12.0         | 981.7       | 1,000.0     | 98%          |
| Commercial                                     | 0.0          | 138.2       | 530.0       | 26%          |
| Total kW including T&D (AC kW @ PTC):          | 12.0         | 1,119.9     | 1,290.0     | 87%          |
| Total annual kWh - Res                         | 16,094       | 1,280,971   | 1,397,500   | 92%          |
| Total annual kWh - Com                         | 0            | 176,186     | 795,000     | 22%          |