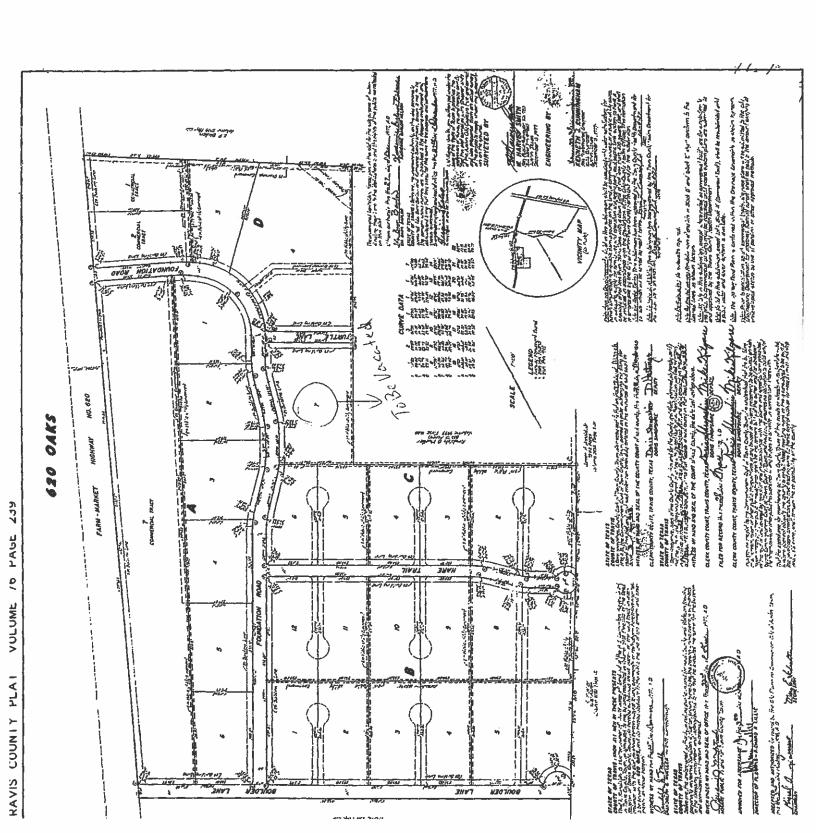

**DEPARTMENT COMMENTS:** The applicant is requesting Partial Vacation of the plat, 620 Oaks subdivision. The applicant is requesting that Lot 7, Block C of this subdivision be vacated. The lot will then be replatted into 2 single family lots under the related, C8-2009-0105.0A, Funderburk Subdivision. The remaining lots will continue as is on the recorded plat, 620 Oaks (Vol. 7, Page 239).

For and in consideration of the premises and pursuant to the provisions of Chapter 212.013 of the Local Government code, does hereby vacate Lot 7, Block C only. Said subdivision shall; however, remain in full force and effect as to all other lots in 620 Oaks.