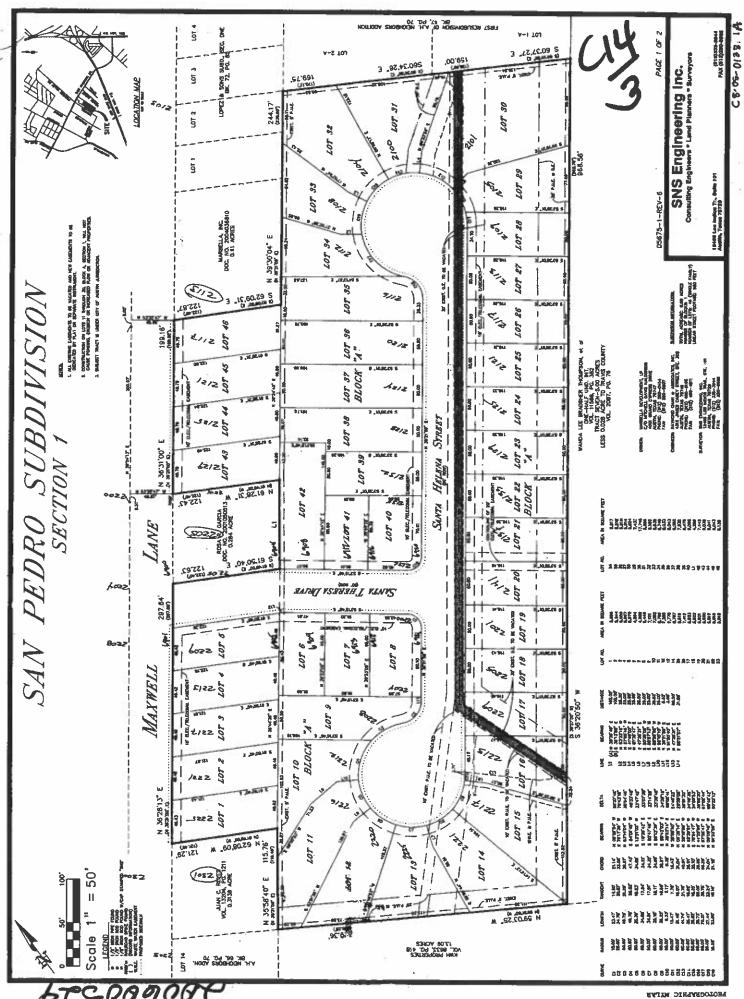

## TOTAL VACATION SUBDIVISION REVIEW SHEET

<u>CASE NO.</u>: C8-05-0138.1A(VAC) <u>PC DATE</u>: October 28, 2010

SUBDIVISION NAME: San Pedro Section 1, Total Plat Vacation

<u>AREA</u>: 8.6 acres <u>LOT(S)</u>: 46

**NEIGHBORHOOD PLAN:** Montopolis

**PROPOSED LAND USE:** single family

<u>DEPARTMENT COMMENTS</u>: The request is for approval of the San Pedro Section 1 Total Plat Vacation of Lots 1-46 and the proposed internal right-of-way. The applicant desires to totally vacate the subdivision in order to go back to the original subdivision, portions of the A.H. Neighbors Subdivision. The applicant cannot secure additional funding via a letter of credit at this time for the proposed infrastructure. The City will retain via separate instrument any required easements.