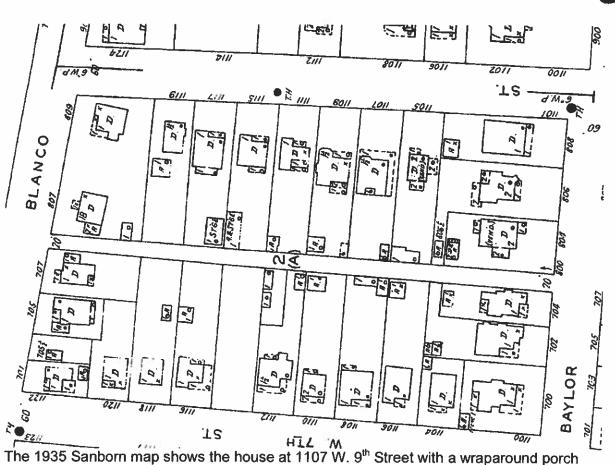

The 1935 Sanborn map shows the house at 1107 W. 9<sup>th</sup> Street with a wraparound porch around the front and east sides of the house and a small inset porch on the back of the house. The map also shows the current configuration of the bay window on the top left corner of the house footprint shown here.