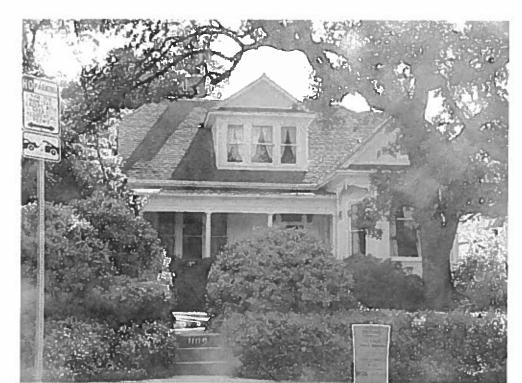

Current view of the Bones-Stokes House

Detail of the new window on the front of the house.

# 1107 W. 9<sup>th</sup> Street ca. 1909

NOTE: This photograph was taken in 2009.