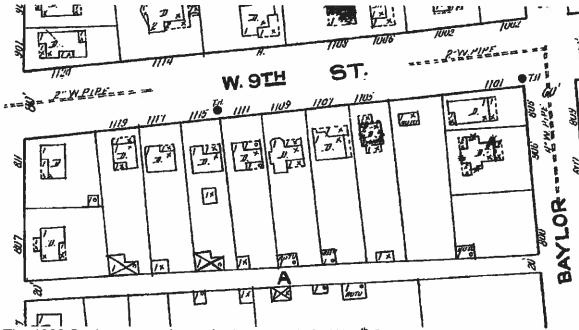

The 1922 Sanborn map shows the house at 1107 W. 9<sup>th</sup> Street (third lot from the right). The map shows the wraparound porches across the front of the house and the east side facing Baylor Street, but no porch around the back of the house. The configuration of the bay window at the front is different from that shown on the 1935 map (below) and what appears today.