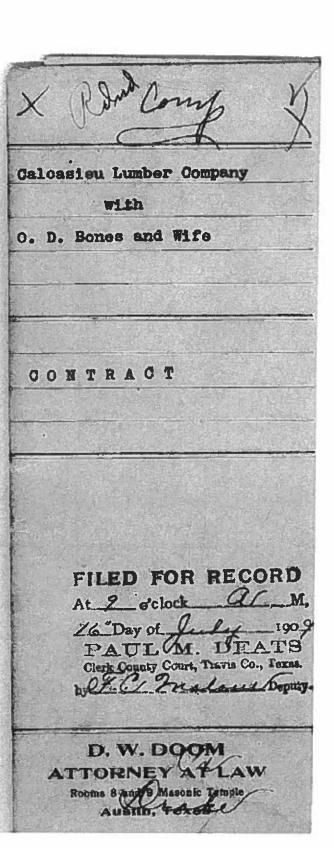

#### Historical Associations:

This ca. 1909 house sits on property which was originally part of the Raymond Estate, which occupied a large part of what is now the West Line National Register Historic District. G.M. Brass, who owned the house across the street from this house, purchased this property from the Raymond heirs in 1901 and sold it to A.W. and Ida Brill in 1906. Brill owned the lot to the west as well, and built his house there in 1909, the same year he sold this property to the first owners and occupants of this house, Omer D. and Pearl Bones. Bones executed a contract with the Calcasieu Lumber Company for the construction of this house in July, 1909.