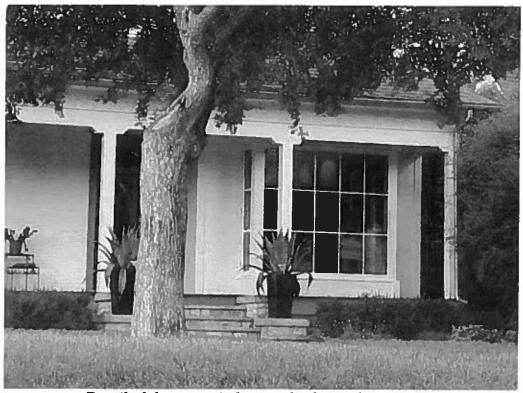

#### QUALIFICATIONS FOR LANDMARK DESIGNATION:

Staff cannot recommend this house for designation as a historic landmark because the architectural character of the house changed substantially in the last year. The house had a projecting canted bay on the right side of the façade, which staff believes was original to the house in form, despite depictions on historical Sanborn Fire Insurance Company maps. The canted bay was pushed forward several feet in a 1962 remodeling of the house, but still retained its essential form, if not location. In 2010, the owners replaced the canted bay with a boxed picture window, which, while sensitively designed, has compromised the historic appearance of the house to the extent that staff cannot recommend the house for individual designation as it no longer retains sufficient integrity of materials and design to convey its historic appearance.

#### Architecture:

One-and-a-half story wing-and-gable plan hipped-roof frame transitional cottage with hipped dormers and a partial-width inset wraparound porch on square wood posts with minimal plain brackets. Fenestration consists of 1:1 wood units in single and paired units. The house has a ca. 2010 boxed multi-light picture window on the right side of the façade, which replaced a canted bay with three 1:1 wood windows.

Current view of the Bones-Stokes House

Detail of the new window on the front of the house.