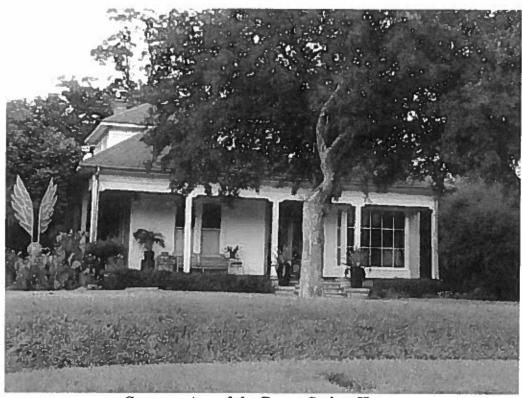

#### Architecture:

One-and-a-half story wing-and-gable plan hipped-roof frame transitional cottage with hipped dormers and a partial-width inset wraparound porch on square wood posts with minimal plain brackets. Fenestration consists of 1:1 wood units in single and paired units. The house has a ca. 2010 boxed multi-light picture window on the right side of the façade, which replaced a canted bay with three 1:1 wood windows.

Current view of the Bones-Stokes House

Detail of the new window on the front of the house.