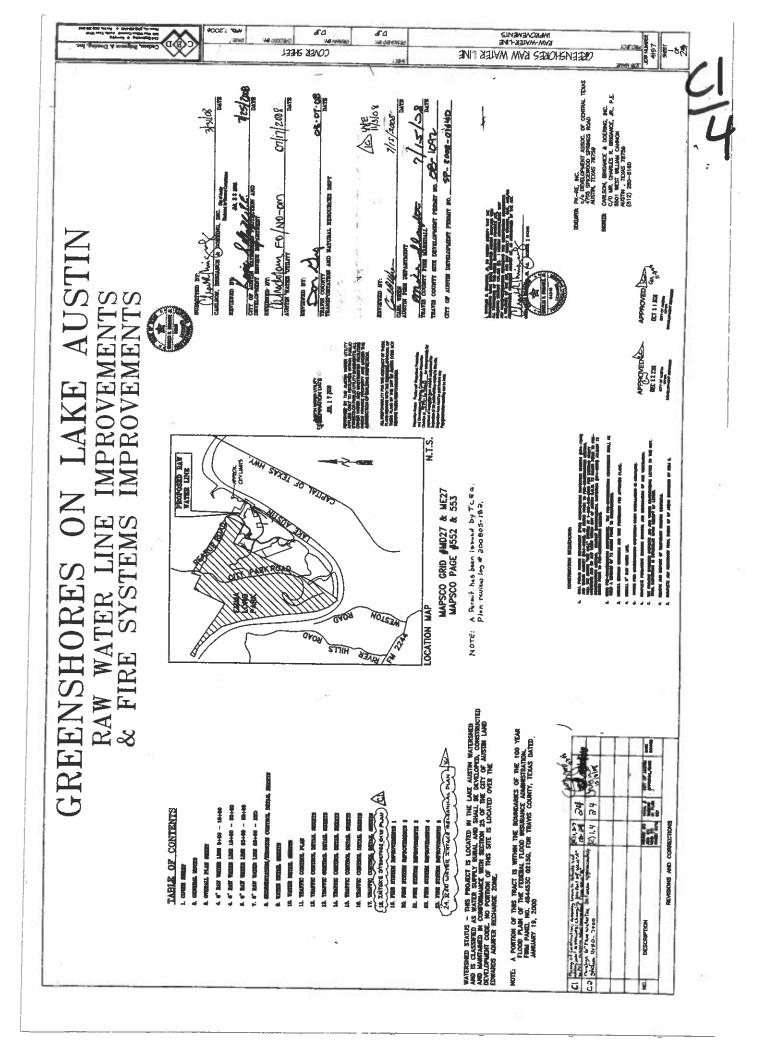

\*\*\*\*\*

The Greenshores Annexation Zoning cases were on the September 21<sup>st</sup>, Zoning and Platting Commission agenda for action. Prior to the meeting, each Commissioner received an email from a concerned citizen (see attached email) regarding certain improvements that were to take place in the Greenshores subdivision. In particular the improvements were to be made to the water system. It was alleged that these improvements had not been completed. I submit to you with this memo the cover sheet to a twenty three page site plan for the improvements to the water system. The City site plan number is SP-2008-0164D. The site plan was approved by the City on July 28<sup>th</sup>, 2008. The email also questioned the lack of a letter certifying the completion of the improvements. I have attached an engineer's letter from the firm of Carlson, Brigance & Doering, Inc. certifying the water improvements are completed and ready for city acceptance.

#### ENGINEER'S CONCURRENCE FOR PROJECT ACCEPTANCE

| PROJECT: Greenshores on Lake Austin Raw \   | Nater Line and Fire System Improvements |
|---------------------------------------------|-----------------------------------------|
| SCOPE OF WORK: W WW                         | S/D ALLX                                |
|                                             | - x <sup>22</sup> - x - x - x - x       |
| Owner's Name and Address Co                 | and Address                             |
| PK-RE, INC.                                 | Carlson, Brigance & Doering, Inc.       |
| c/o Development Associates of Central Texas | 5501 W. William Cannon Drive            |
| Mr. Russell Parker, President               | Austin, Texas 78749                     |
| 4705 Spicewood Springs Road, Suite 200      |                                         |
| Austin, Texas 78759                         |                                         |