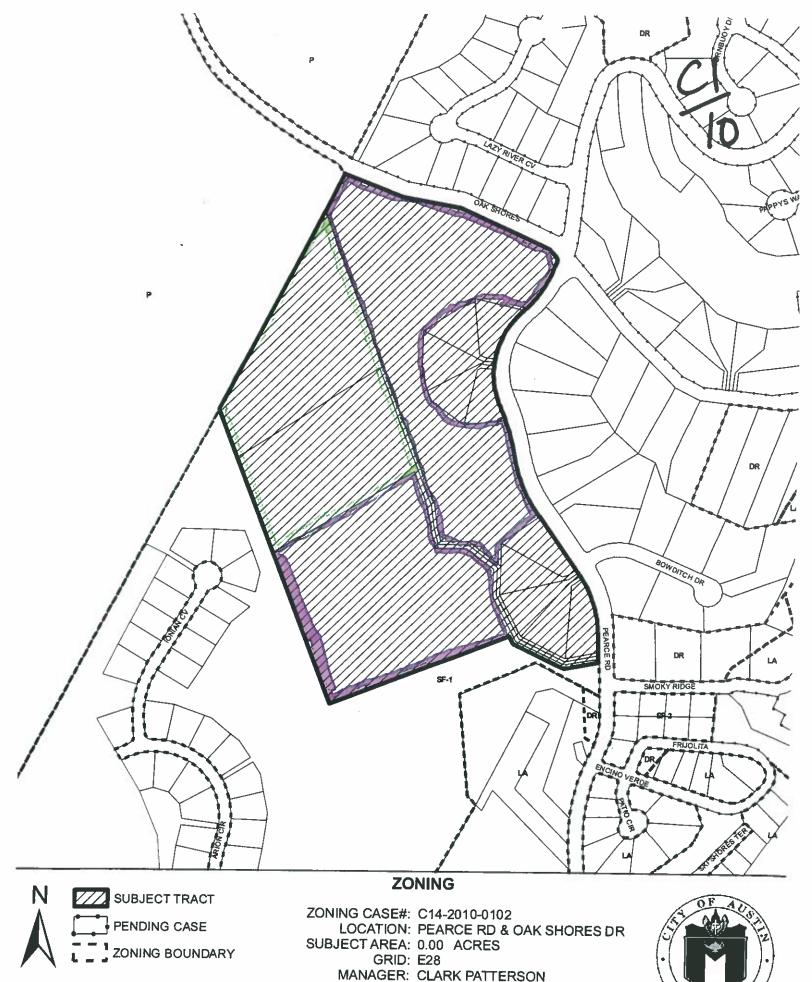

### ZONING CHANGE REVIEW SHEET

CASE: C14-2010-0102 Greenshores Annexation Zoning #1

ADDRESS: Greenshores Subdivision @ Pearce Road and Oak Shores AREA: Various

APPLICANT/AGENT: City of Austin (Clark Patterson)

### HILL COUNTRY ROADWAY: No

**Z. P. C. DATE:** 09/21/10, 10/19/10

WATERSHEDS: Connors Creek, Hog Pen Creek, Lake Austin

### **DESIRED DEVELOPMENT ZONE:** No

**ZONING FROM:** I-SF-1 - Interim Single Family Residence, Large Lot, and I-RR – Interim Rural Residence.

**ZONING TO:** RR - Rural Residence, (Green Tracts) P – Public, (Purple Tracts) SF-1 - Single Family Residence, Large Lot, (Remaining lots)

| ZONING |               | LAND USES                            |  |  |
|--------|---------------|--------------------------------------|--|--|
| Site   | I-SF-1 & I-RR | Single Family Residential/Open Spac  |  |  |
| North  | Р             | Undeveloped                          |  |  |
| South  | SF-1          | Single Family Residential            |  |  |
| East   | SF-1          | Single Family Residential/Open Space |  |  |
| West   | Unzoned       | Single Family Residential            |  |  |