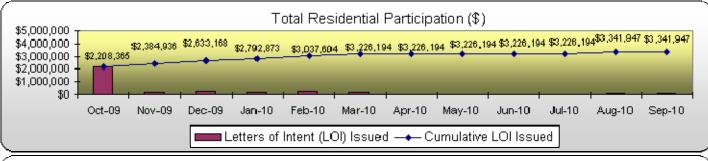

| Solar PV Rebate Program 9-30-  | 10 |
|--------------------------------|----|
| FY09-FY10 Participation Report |    |

| Total Participation                            |          | Current     | Final       |              |
|------------------------------------------------|----------|-------------|-------------|--------------|
|                                                | Month    | YTD         | Projected   | % of<br>Goal |
| Requests Received:                             | 18       | 166         | 240         | 69%          |
| Site Surveys Completed:                        | 18       | 155         | 240         | 65%          |
| LOI Issued                                     |          |             |             |              |
| # of Residential                               | 3        | 244         | 215         | 113%         |
| # of Commercial                                | 1        | 21          | 29          | 72%          |
| LOI \$ Committed                               |          |             |             |              |
| Residential                                    | \$44,861 | \$3,386,808 | \$3,225,000 | 105%         |
| Commercial (August LOIs are total 10 year PBI) | \$20,146 | \$708,935   | \$600,000   | 118%         |
| Final Inspections Completed                    |          |             |             |              |
| Residential                                    | 1        | 210         | 215         | 98%          |
| Commercial                                     | 0        | 11          | 29          | 38%          |
| Rebates Paid                                   |          |             |             |              |
| Residential                                    | \$11,926 | \$3,111,279 | \$3,225,000 | 96%          |
| Commercial                                     | \$0      | \$560,048   | \$600,000   | 93%          |
| kW including T&D (AC kW @ PTC):                |          |             |             | -            |
| Residential                                    | 3.3      | 985.0       | 1,000.0     | 99%          |
| Commercial                                     | 0.0      | 138.2       | 530.0       | 26%          |
| Total kW including T&D (AC kW @ PTC):          | 3.3      | 1,123.2     | 1,290.0     | 87%          |
| Total annual kWh - Res                         | 4,192    | 1,285,163   | 1,397,500   | 92%          |
| Total annual kWh - Com                         | 0        | 176,186     | 795,000     | 22%          |