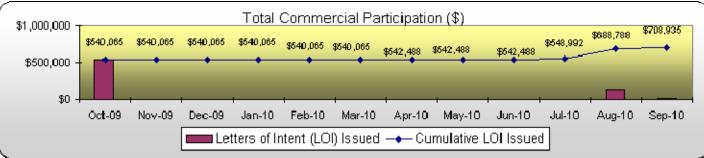

| Solar PV Rebate Program 9-30-  | 10 |
|--------------------------------|----|
| FY09-FY10 Participation Report |    |

| Total Participation                            |          | Current     | Final       |              |
|------------------------------------------------|----------|-------------|-------------|--------------|
|                                                | Month    | YTD         | Projected   | % of<br>Goal |
| Requests Received:                             | 18       | 166         | 240         | 69%          |
| Site Surveys Completed:                        | 18       | 155         | 240         | 65%          |
| LOI Issued                                     |          |             |             |              |
| # of Residential                               | 3        | 244         | 215         | 113%         |
| # of Commercial                                | 1        | 21          | 29          | 72%          |
| LOI \$ Committed                               |          |             |             |              |
| Residential                                    | \$44,861 | \$3,386,808 | \$3,225,000 | 105%         |
| Commercial (August LOIs are total 10 year PBI) | \$20,146 | \$708,935   | \$600,000   | 118%         |
| Final Inspections Completed                    |          |             |             |              |
| Residential                                    | 1        | 210         | 215         | 98%          |
| Commercial                                     | 0        | 11          | 29          | 38%          |
| Rebates Paid                                   |          |             |             |              |
| Residential                                    | \$11,926 | \$3,111,279 | \$3,225,000 | 96%          |
| Commercial                                     | \$0      | \$560,048   | \$600,000   | 93%          |
| kW including T&D (AC kW @ PTC):                |          |             |             | -            |
| Residential                                    | 3.3      | 985.0       | 1,000.0     | 99%          |
| Commercial                                     | 0.0      | 138.2       | 530.0       | 26%          |
| Total kW including T&D (AC kW @ PTC):          | 3.3      | 1,123.2     | 1,290.0     | 87%          |
| Total annual kWh - Res                         | 4,192    | 1,285,163   | 1,397,500   | 92%          |
| Total annual kWh - Com                         | 0        | 176,186     | 795,000     | 22%          |