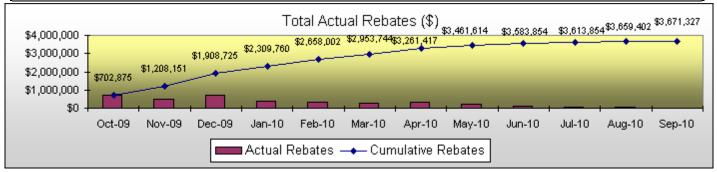

| Solar PV Rebate Program 9-30-  | 10 |
|--------------------------------|----|
| FY09-FY10 Participation Report |    |

| Total Participation                            |          | Current     | Final       |              |
|------------------------------------------------|----------|-------------|-------------|--------------|
|                                                | Month    | YTD         | Projected   | % of<br>Goal |
| Requests Received:                             | 18       | 166         | 240         | 69%          |
| Site Surveys Completed:                        | 18       | 155         | 240         | 65%          |
| LOI Issued                                     |          |             |             |              |
| # of Residential                               | 3        | 244         | 215         | 113%         |
| # of Commercial                                | 1        | 21          | 29          | 72%          |
| LOI \$ Committed                               |          |             |             |              |
| Residential                                    | \$44,861 | \$3,386,808 | \$3,225,000 | 105%         |
| Commercial (August LOIs are total 10 year PBI) | \$20,146 | \$708,935   | \$600,000   | 118%         |
| Final Inspections Completed                    |          |             |             |              |
| Residential                                    | 1        | 210         | 215         | 98%          |
| Commercial                                     | 0        | 11          | 29          | 38%          |
| Rebates Paid                                   |          |             |             |              |
| Residential                                    | \$11,926 | \$3,111,279 | \$3,225,000 | 96%          |
| Commercial                                     | \$0      | \$560,048   | \$600,000   | 93%          |
| kW including T&D (AC kW @ PTC):                |          |             |             | -            |
| Residential                                    | 3.3      | 985.0       | 1,000.0     | 99%          |
| Commercial                                     | 0.0      | 138.2       | 530.0       | 26%          |
| Total kW including T&D (AC kW @ PTC):          | 3.3      | 1,123.2     | 1,290.0     | 87%          |
| Total annual kWh - Res                         | 4,192    | 1,285,163   | 1,397,500   | 92%          |
| Total annual kWh - Com                         | 0        | 176,186     | 795,000     | 22%          |