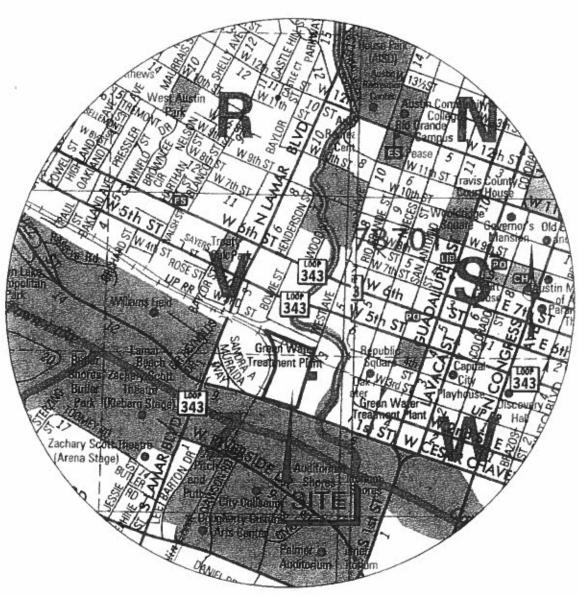

## SITE LOCATION MAP

{Seaholm Power, LLC}

824 WEST 10th STREET, SUITE 101 AUSTIM, TEXAS 78701

Bury-Partners
EMPINEEFINE SOLUTIONS
AND INTERFERED. SHIP BOD
Audio. Trus 20701
Tol. 1542/320-0011 Fax 1512/320-0025
TOPE Registration Number F1048
Bury-Partners. Inc. Occupyinght 2019

FILE: G:\1576\01\EXHIBITS\REPORTS\157601EXHOT PROJECT No.: 1576-01

SCALE: N.T.S.