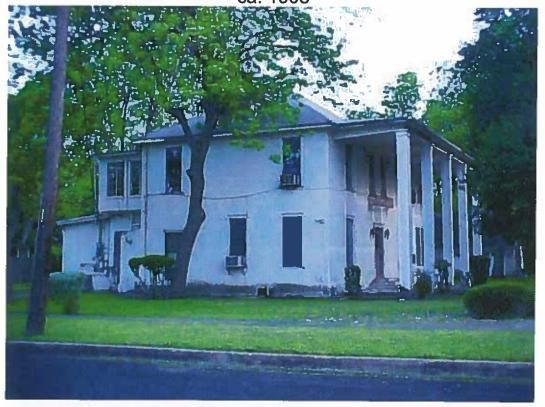

#### Architecture:

The building was originally a two story frame house with a two story porch wrapping around the front and south side. Full-length columns embellish the façade, with jalousie windows arranged two on each side and six above the simply pedimented door. The house is capped by a hipped roof with dormers on the north and south sides. A two-story addition is set at an unusual diagonal angle off the back with a style reminiscent of the 1940s, including metal-frame windows and a rooftop with an open metal railing. It is difficult to assess exactly when these changes were made • the 1922, 1935 and 1962 Sanborn maps all show the structure with the two-story wrap-around porch but without the angled addition.

PRESENT USE: Residence

**CONDITION**: Poor

PRESENT OWNER:

Helen Nohra Sylvia Dudney, Trustee 4211 Avenue G Austin, TX 78751-3815

DATE BUILT: ca. 1908

ALTERATIONS/ADDITIONS: Several additions; the house has been covered in stucco, the windows are not original, and the gable on the south has been removed. The second story porch has been enclosed and is shown as a wrap around porch by the Sanborn maps rather than a side porch. An odd diagonal addition appears to have been added in the 1940s.