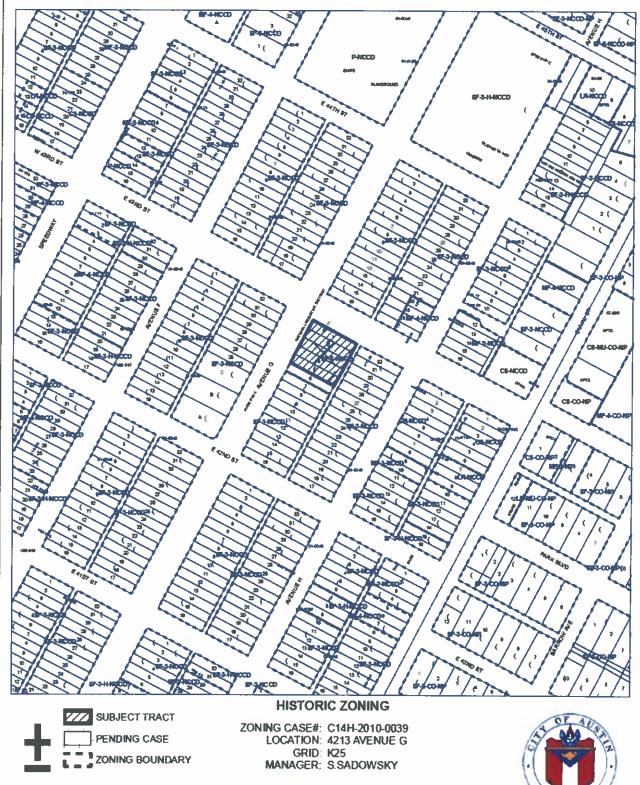

ORIGINAL OWNER(S): William A. Stewart

OTHER HISTORICAL DESIGNATIONS: None.

Location Map

This map has been produced by the Communications Technology Management Dept. on behalf of the Planning Development Review Dept. for the sole purpose of geographic reference. No warranty is made by the City of Austin regarding specific accuracy or completeness.