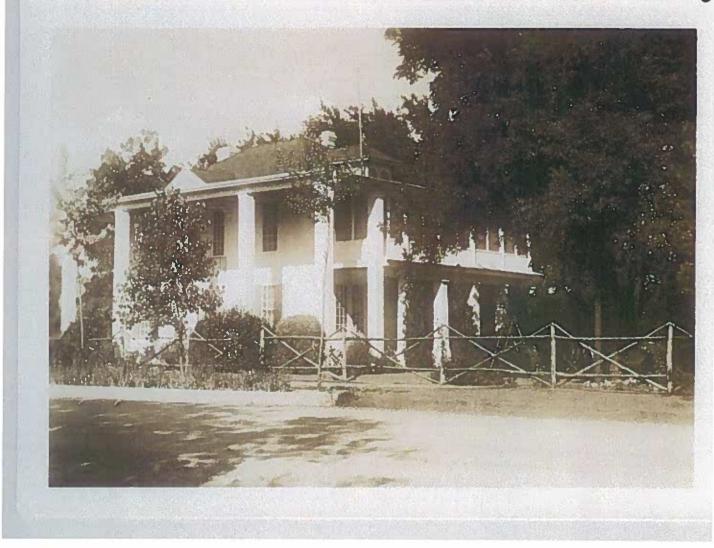

The Hyde Park Neighborhood Association has been extremely diligent in researching the property and has found several photographs from the early part of the century which show the original appearance of the house; the photographs confirm the vast difference in the historic and current appearance of the house.

#### Architecture:

The building was originally a two story frame house with a two story porch wrapping around the front and south side. Full-length columns embellish the façade, with jalousie windows arranged two on each side and six above the simply pedimented door. The house is capped by a hipped roof with dormers on the north and south sides. A two-story addition is set at an unusual diagonal angle off the back with a style reminiscent of the 1940s, including metal-frame windows and a rooftop with an open metal railing. It is difficult to assess exactly when these changes were made • the 1922, 1935 and 1962 Sanborn maps all show the structure with the two-story wrap-around porch but without the angled addition.

PRESENT USE: Residence

**CONDITION**: Poor

PRESENT OWNER:

Helen Nohra Sylvia Dudney, Trustee 4211 Avenue G Austin, TX 78751-3815

DATE BUILT: ca. 1908

ALTERATIONS/ADDITIONS: Several additions; the house has been covered in stucco, the windows are not original, and the gable on the south has been removed. The second story porch has been enclosed and is shown as a wrap around porch by the Sanborn maps rather than a side porch. An odd diagonal addition appears to have been added in the 1940s.