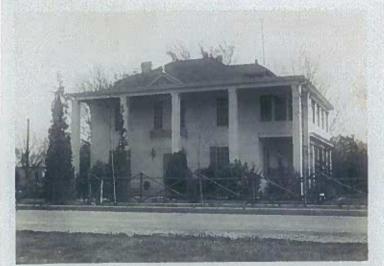

#### Architecture:

The building was originally a two story frame house with a two story porch wrapping around the front and south side. Full-length columns embellish the façade, with jalousie windows arranged two on each side and six above the simply pedimented door. The house is capped by a hipped roof with dormers on the north and south sides. A two-story addition is set at an unusual diagonal angle off the back with a style reminiscent of the 1940s, including metal-frame windows and a rooftop with an open metal railing. It is difficult to assess exactly when these changes were made • the 1922, 1935 and 1962 Sanborn maps all show the structure with the two-story wrap-around porch but without the angled addition.

PRESENT USE: Residence

**CONDITION**: Poor

PRESENT OWNER:

Helen Nohra Sylvia Dudney, Trustee 4211 Avenue G Austin, TX 78751-3815

DATE BUILT: ca. 1908

ALTERATIONS/ADDITIONS: Several additions; the house has been covered in stucco, the windows are not original, and the gable on the south has been removed. The second story porch has been enclosed and is shown as a wrap around porch by the Sanborn maps rather than a side porch. An odd diagonal addition appears to have been added in the 1940s.