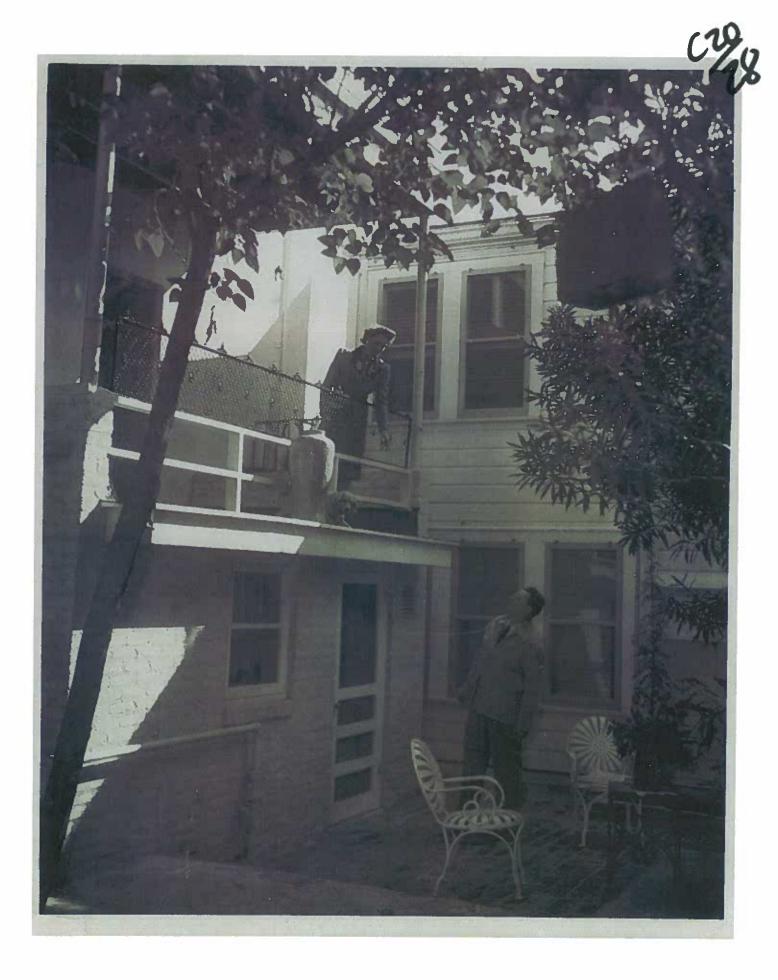

The Hyde Park Neighborhood Association has been extremely diligent in researching the property and has found several photographs from the early part of the century which show the original appearance of the house; the photographs confirm the vast difference in the historic and current appearance of the house.

#### Architecture:

The building was originally a two story frame house with a two story porch wrapping around the front and south side. Full-length columns embellish the façade, with jalousie windows arranged two on each side and six above the simply pedimented door. The house is capped by a hipped roof with dormers on the north and south sides. A two-story addition is set at an unusual diagonal angle off the back with a style reminiscent of the 1940s, including metal-frame windows and a rooftop with an open metal railing. It is difficult to assess exactly when these changes were made • the 1922, 1935 and 1962 Sanborn maps all show the structure with the two-story wrap-around porch but without the angled addition.

PRESENT USE: Residence

**CONDITION**: Poor

PRESENT OWNER:

Helen Nohra Sylvia Dudney, Trustee 4211 Avenue G Austin, TX 78751-3815

DATE BUILT: ca. 1908

ALTERATIONS/ADDITIONS: Several additions; the house has been covered in stucco, the windows are not original, and the gable on the south has been removed. The second story porch has been enclosed and is shown as a wrap around porch by the Sanborn maps rather than a side porch. An odd diagonal addition appears to have been added in the 1940s.