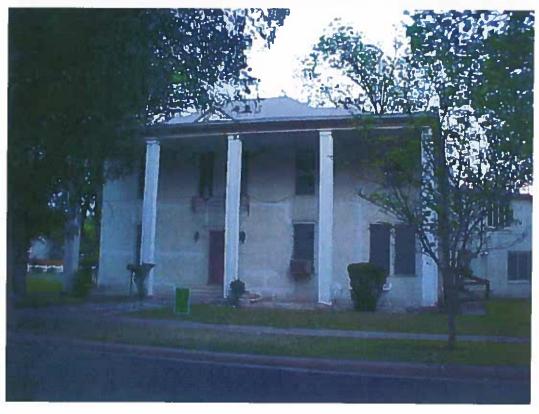

#### **BASIS FOR RECOMMENDATION:**

The house does not maintain its historic appearance, and staff cannot recommend a house that does not maintain its historic integrity to this extent. The original frame house has been stuccoed; all the original windows have been removed and replaced with jalousie-type windows; the sleeping porches on the south side of the central block have been enclosed, and an unsympathetic non-historic addition has been built to the southeast of the main house at an odd angle. The house is not contributing to the Hyde Park National Register Historic District with all of these modifications and therefore does not maintain sufficient integrity of materials and design to qualify as a historic landmark.

#### Architecture:

The building was originally a two story frame house with a two story porch wrapping around the front and south side. Full-length columns embellish the façade, with jalousie windows arranged two on each side and six above the simply pedimented door. The house is capped by a hipped roof with dormers on the north and south sides. A two-story addition is set at an unusual diagonal angle off the back with a style reminiscent of the 1940s, including metal-frame windows and a rooftop with an open metal railing. It is difficult to assess exactly when these changes were made • the 1922, 1935 and 1962 Sanborn maps all show the structure with the two-story wrap-around porch but without the angled addition.

PRESENT USE: Residence

**CONDITION**: Poor

PRESENT OWNER:

Helen Nohra Sylvia Dudney, Trustee 4211 Avenue G Austin, TX 78751-3815

DATE BUILT: ca. 1908

ALTERATIONS/ADDITIONS: Several additions; the house has been covered in stucco, the windows are not original, and the gable on the south has been removed. The second story porch has been enclosed and is shown as a wrap around porch by the Sanborn maps rather than a side porch. An odd diagonal addition appears to have been added in the 1940s.