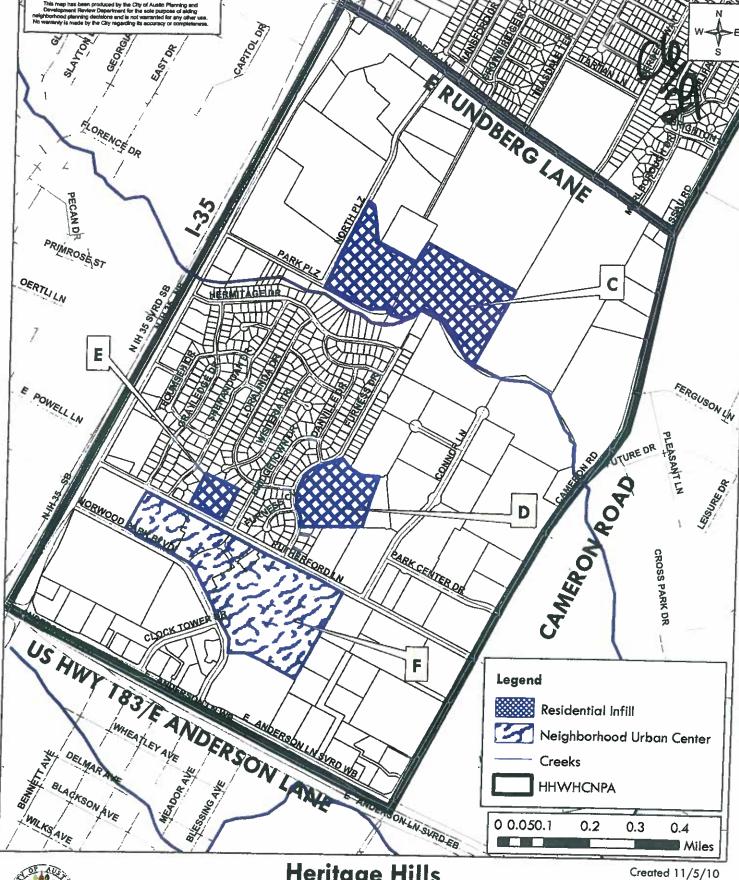

#### Land Use

Many of the HHWHCNPA plan's recommendations relate to land use changes in the area. As the Future Land Use Map and zoning tract maps (included in the backup) show, many of the land use and zoning changes occur at the periphery of the planning area and along major arterials, where commercial, industrial and multi-family land uses are located. As part of the Land Use chapter recommendations, stakeholders want to: preserve the area's residential character; support opportunities for commercial redevelopment; create neighborhood mixed use corridors and nodes (especially along Middle Fiskville Road and south of Ruby Lane); support more neighborhood serving commercial uses which are aesthetically appealing; preserve the light industrial district located off Cameron Road; and provide opportunities for new residential infill and neighborhood serving uses at the Norwood Shopping Center.