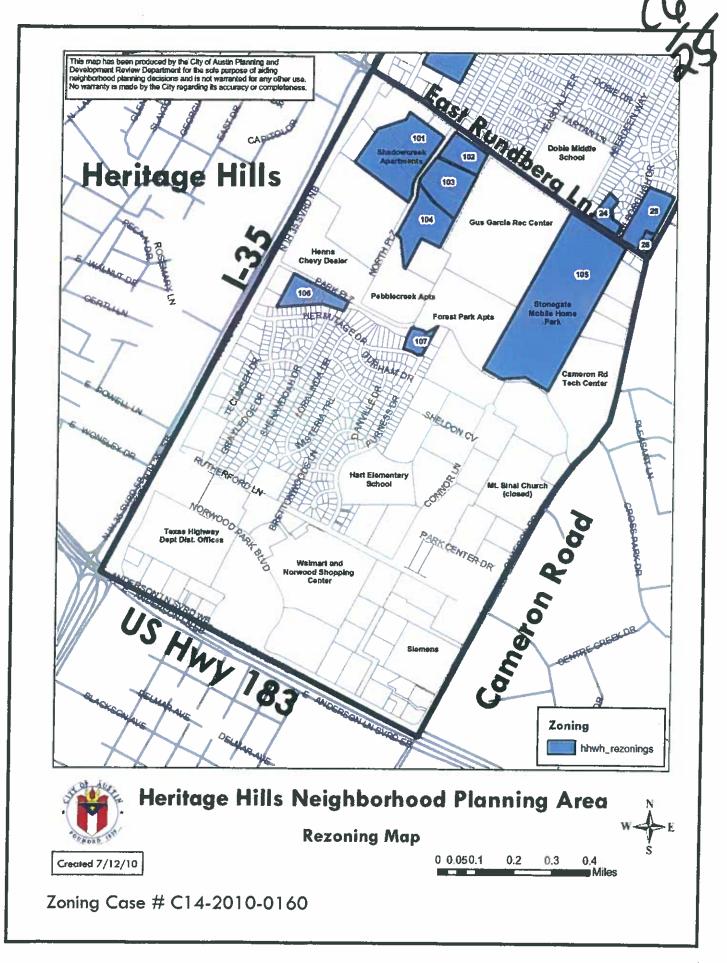

ity inspection fee with the utility construction. The landowner must pay the tap and impact fee once the landowner makes an application for a City of Austin water and wastewater utility tap permit.





' = 1200'

ZONING CASE#: C14-2010-0160

LOCATION: HERITAGE HILLS NEIGHBORHOOD

**PLANNING AREA** 

SUBJECT AREA: 875 ACRES

GRID: L28-L30 & M28-M30

MANAGER: JOI HARDEN





Attachment A





Heritage Hills / Windsor Hills Combined
Neighborhood Planning Area
Current Zoning Map

Created 10/18/10





Heritage Hills/Windsor Hills Combined **Neighborhood Planning Area** 

Planning Area Boundaries

Created 9/3/10





Heritage Hills/Windsor Hills Combined Neighborhood Planning Area

Current Land Use Map





Heritage Hills/Windsor Hills Combined Neighborhood Planning Area

Future Land Use Map



## Heritage Hills Planning Area Zoning Recommendations C14-2010-0160

| Tract    |              |                                      | The same of the sa | Residence of the second |
|----------|--------------|--------------------------------------|--------------------------------------------------------------------------------------------------------------------------------------------------------------------------------------------------------------------------------------------------------------------------------------------------------------------------------------------------------------------------------------------------------------------------------------------------------------------------------------------------------------------------------------------------------------------