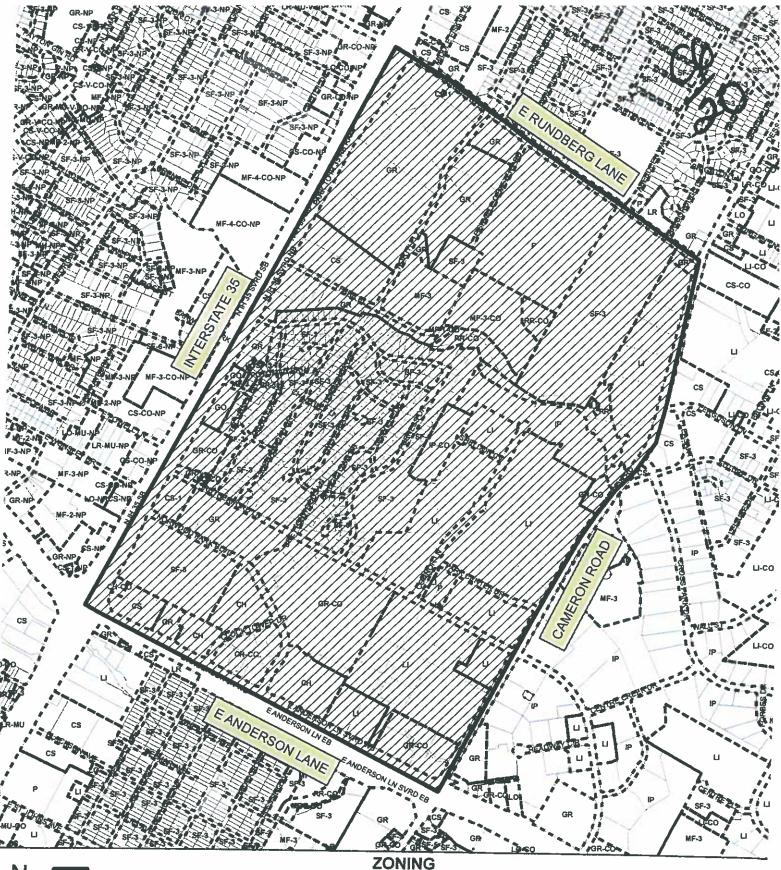

#### Land Use

Many of the HHWHCNPA plan's recommendations relate to land use changes in the area. As the Future Land Use Map and zoning tract maps (included in the backup) show, many of the land use and zoning changes occur at the periphery of the planning area and along major arterials, where commercial, industrial and multi-family land uses are located. As part of the Land Use chapter recommendations, stakeholders want to: preserve the area's residential character; support opportunities for commercial redevelopment; create neighborhood mixed use corridors and nodes (especially along Middle Fiskville Road and south of Ruby Lane); support more neighborhood serving commercial uses which are aesthetically appealing; preserve the light industrial district located off Cameron Road; and provide opportunities for new residential infill and neighborhood serving uses at the Norwood Shopping Center.