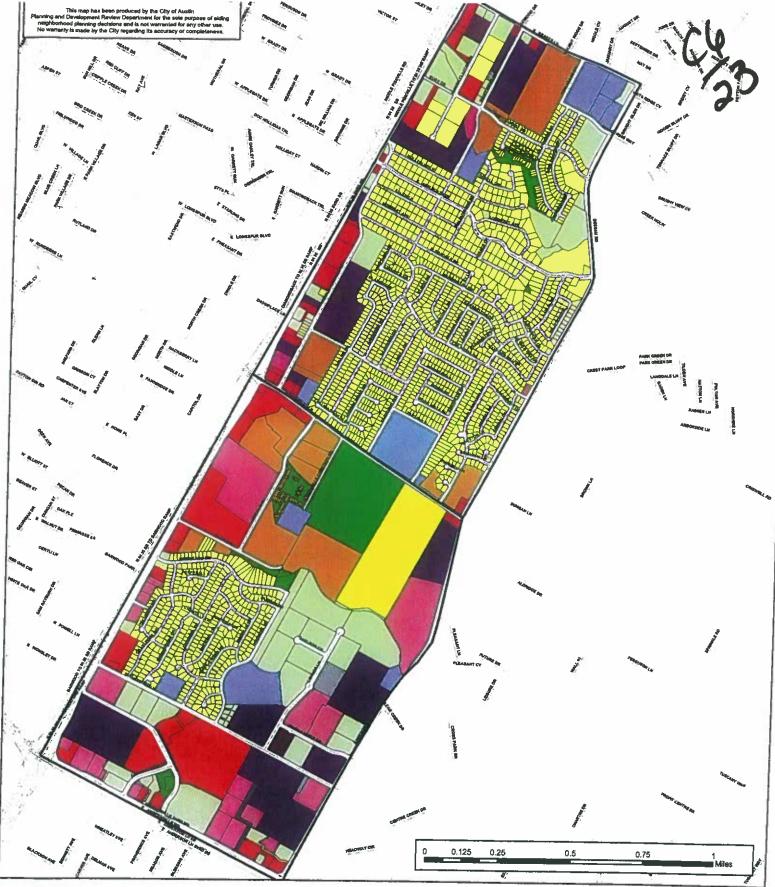

and code enforcement issues, community engagement, and community health), parks, trees and the environment, transportation and infrastructure, and land use and zoning along major corridors in the planning area. Notes and presentation information from these public meetings were posted on the Heritage Hills/Windsor Hills Combined Neighborhood Planning Area's (HHWHCNPA) website, and the information gathered from these meetings became the foundation for the recommendations in the HHWHCNPA plan. Throughout the land use and zoning workshops, PDRD staff worked with neighborhood stakeholders to formulate the zoning recommendations for specific sites in the HHWHCNPA. At the September 15, 2010, Final Open House, staff presented the final draft of the neighborhood plan, a draft Future Land Use Map (FLUM), and the zoning recommendations that had been formulated as part of the two and one-half year planning process in the HHWHCNPA. Below is a timeline of important dates in the planning process:

#### Land Use

Many of the HHWHCNPA plan's recommendations relate to land use changes in the area. As the Future Land Use Map and zoning tract maps (included in the backup) show, many of the land use and zoning changes occur at the periphery of the planning area and along major arterials, where commercial, industrial and multi-family land uses are located. As part of the Land Use chapter recommendations, stakeholders want to: preserve the area's residential character; support opportunities for commercial redevelopment; create neighborhood mixed use corridors and nodes (especially along Middle Fiskville Road and south of Ruby Lane); support more neighborhood serving commercial uses which are aesthetically appealing; preserve the light industrial district located off Cameron Road; and provide opportunities for new residential infill and neighborhood serving uses at the Norwood Shopping Center.