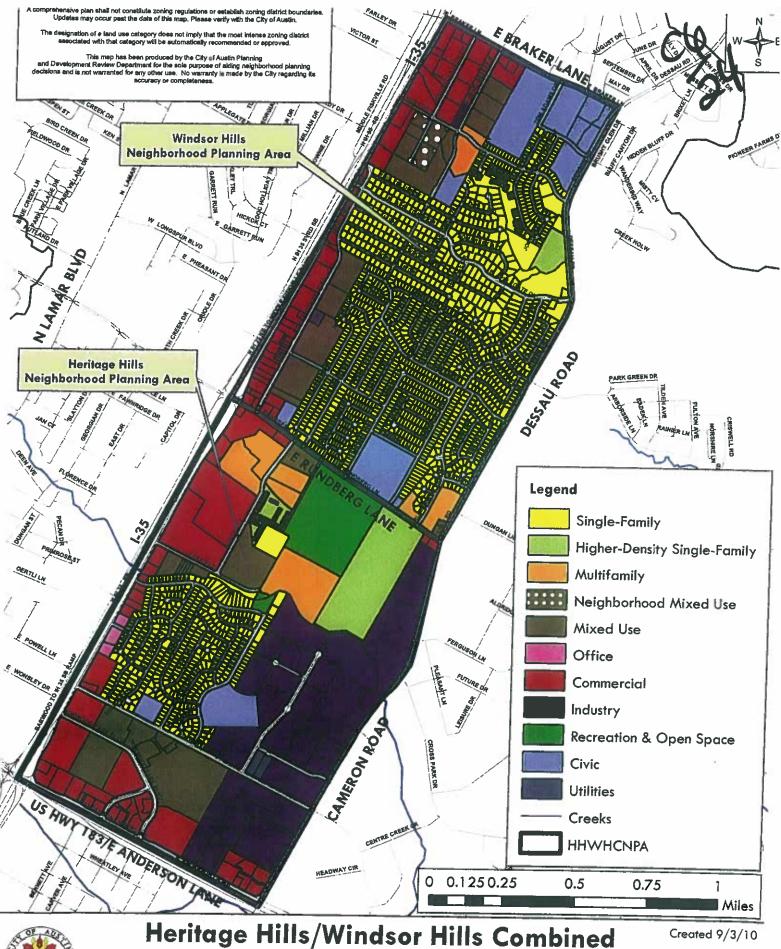

#### Land Use

Many of the HHWHCNPA plan's recommendations relate to land use changes in the area. As the Future Land Use Map and zoning tract maps (included in the backup) show, many of the land use and zoning changes occur at the periphery of the planning area and along major arterials, where commercial, industrial and multi-family land uses are located. As part of the Land Use chapter recommendations, stakeholders want to: preserve the area's residential character; support opportunities for commercial redevelopment; create neighborhood mixed use corridors and nodes (especially along Middle Fiskville Road and south of Ruby Lane); support more neighborhood serving commercial uses which are aesthetically appealing; preserve the light industrial district located off Cameron Road; and provide opportunities for new residential infill and neighborhood serving uses at the Norwood Shopping Center.