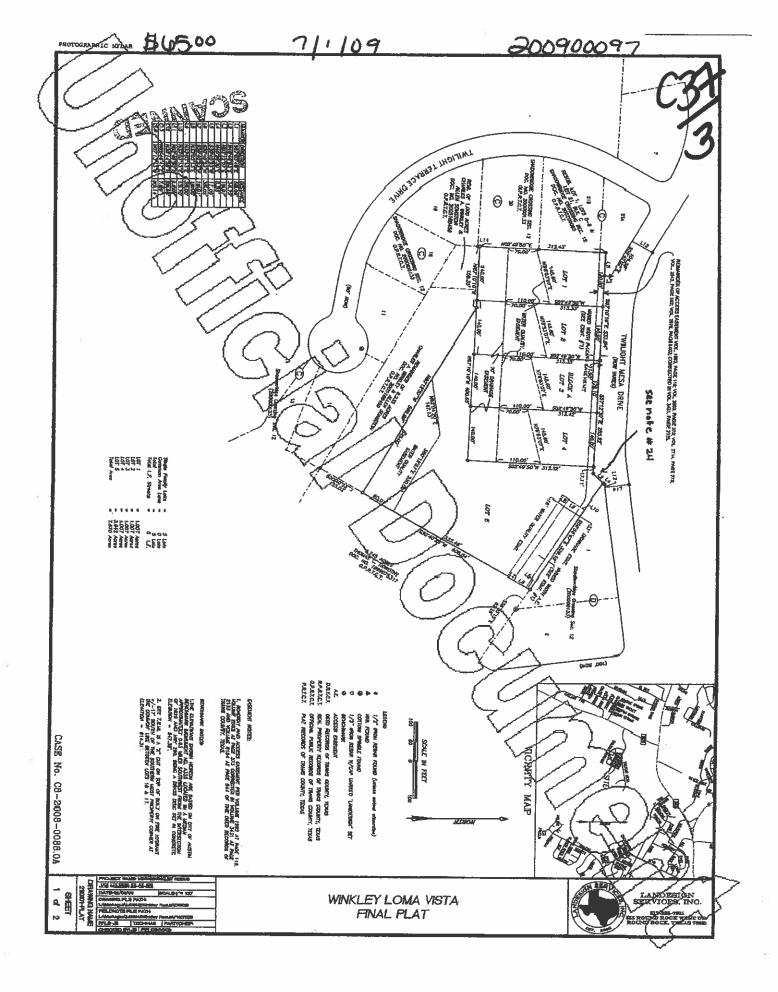

### TOTAL VACATION SUBDIVISION REVIEW SHEET

**CASE NO:** C8-2008-0088.0A(vac)

PC DATE: December 14, 2010

SUBDIVISION NAME: WINKLEY LOMA VISTA

AREA: 7.67 Acres

**LOTS**: (5)

**APPLICANT:** Charles Winkley and Allen Sonstein

## **DEPARTMENT COMMENTS:**

The request is for approval of the Total Vacation of the Winkley Loma Vista final without preliminary plan. The subdivision is composed of (5) lots on 7.67 acres. The property is being replatted in the same configuration with the exception of drainage and water quality easements in the rear of the lots which have been modified (see case number C8-2010-0037.0A for the replat which is on this agenda).