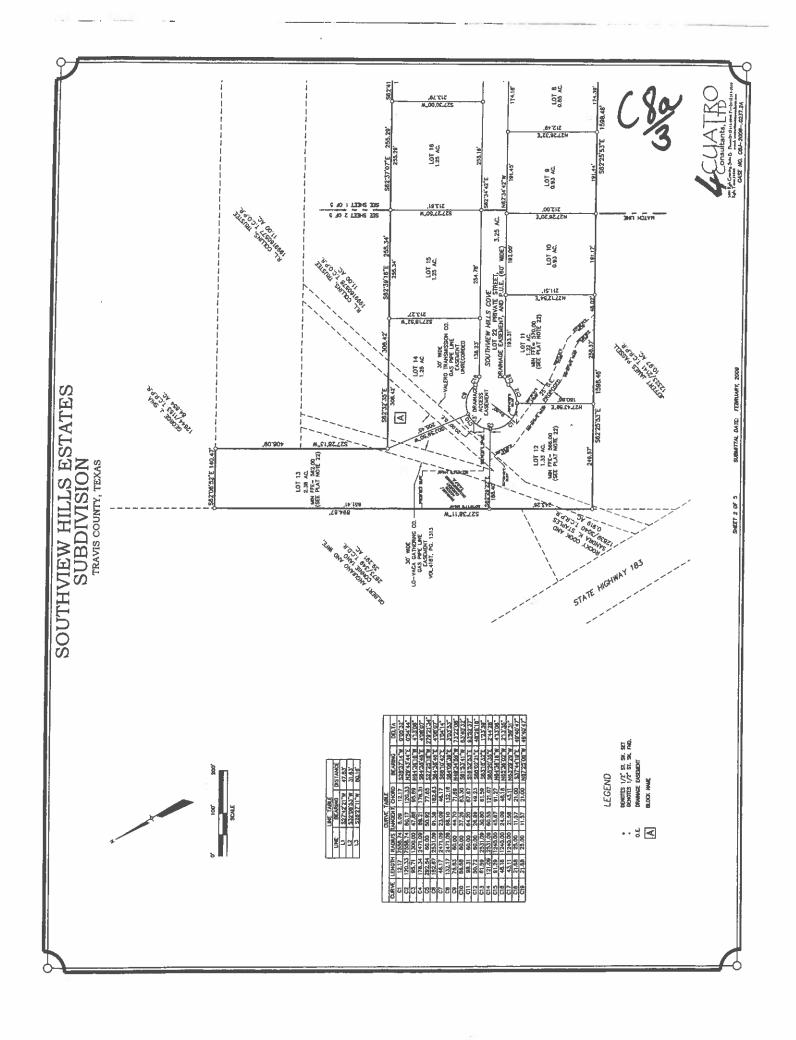

## Southview Hills Estates Location Map

CASE NO. C83-2006-0277.2A ELE HICHWAY FM 973 MBNIMUM FFE=561.00 LOT 1 1.52 AC. \_\_\_\_\_\_ 101 21 125 AC C18 C17 25 0.E. 182.75 107 2 0.86 AC. ۷ +01061 M\_BL00L/ZS 727.4°C SOUTHVIEW HILLS ESTATES SUBDIVISION TRAVIS COUNTY, TEXAS 10T 3 0.83 AC 226.27 H66'42'49"W 566'42'49'E <sup>당함</sup> 조 DENOTES 1/2" ST. SK. SET DENOTES 1/2" ST. SK. PRO. DRUNNEE EXEDIENT BLOCK NAME \$1818, (\$<u>1.55,52,£</u> LOT 4 0.81 AC. LEGEND \$13'80, #\$)\_\$\$,\$ē AND P.U.E. (60' MDE) .. ∄ 🔇 LOT 19 1.25 AC. LOT 5 0.63 AC. 27.602 ACRES 1 LOT 2.290 UF 1281.60
SOUTHINEW HILLS COVE
LOT Z2 PRIVATE STREET, DRAWINGE EASSMENT, AND
286.83
208.41 .98°CLZ 853.58,45.M LAND USE SUMMARY 1.02 AC. The state of the s Residental, Single F. Acreade: Pravate Street: Pravate Street: LOT 16 1.25 AC. \$12'20, 4\$3.\$1,0\$,E W-01'02'7'52 LOT 7 1.25 AC. LOT 17 1.25 AC. 234.95 S62'41'01"E 127.27 312 B4, AMBERT LANE LOT B O.R.S A.C. 847615 827515 CLINGER GAOR LOCATION MAP 673 335 48, 133.58,23.E ₽ģ 255.78 55. on ಲೈ LOT 3.24,45.E 9 30 1 13345 235 9 30 2 13345 335 .19%12 257.2750°W 215.00° 12726°20°E HATCH JINE 3.25 AC. 285.34 10T 10 383 AC. 192.00' 191.17 29 بالخذ