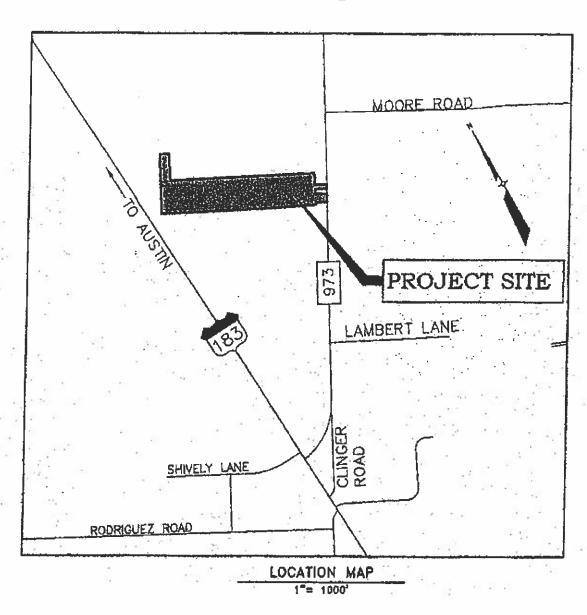

## Southview Hills Estates Location Map

CASE NO. C83-2006-0277.2A ELE HICHWAY FM 973 MBNIMUM FFE=561.00 LOT 1 1.52 AC. \_\_\_\_\_\_ 101 21 125 AC C18 C17 25 0.E. 182.75 107 2 0.86 AC. ۷ +01061 M\_BL00L/ZS 727.4°C SOUTHVIEW HILLS ESTATES SUBDIVISION TRAVIS COUNTY, TEXAS 10T 3 0.83 AC 226.27 H66'42'49"W 566'42'49'E <sup>당함</sup> 조 DENOTES 1/2" ST. SK. SET DENOTES 1/2" ST. SK. PRO. DRUNNEE EXEDIENT BLOCK NAME \$1818, (\$<u>1.55,52,£</u> LOT 4 0.81 AC. LEGEND \$13'80, #\$)\_\$\$,\$ē AND P.U.E. (60' MDE) .. ∄ 🔇 LOT 19 1.25 AC. LOT 5 0.63 AC. 27.602 ACRES 1 LOT 2.290 UF 1281.60
SOUTHINEW HILLS COVE
LOT Z2 PRIVATE STREET, DRAWINGE EASSMENT, AND
286.83
208.41 .98°CLZ 853.58,45.M LAND USE SUMMARY 1.02 AC. The state of the s Residental, Single F. Acreade: Pravate Street: Pravate Street: LOT 16 1.25 AC. \$12'20, 4\$3.\$1,0\$,E W-01'02'7'52 LOT 7 1.25 AC. LOT 17 1.25 AC. 234.95 S62'41'01"E 127.27 312 B4, AMBERT LANE LOT B O.R.S A.C. 847615 827515 CLINGER GAOR LOCATION MAP 673 335 48, 133.58,23.E ₽ģ 255.78 55. on ಲೈ LOT 3.24,45.E 9 30 1 13345 235 9 30 2 13345 335 .19%12 257.2750°W 215.00° 12726°20°E HATCH JINE 3.25 AC. 285.34 10T 10 383 AC. 192.00' 191.17 29 بالخذ