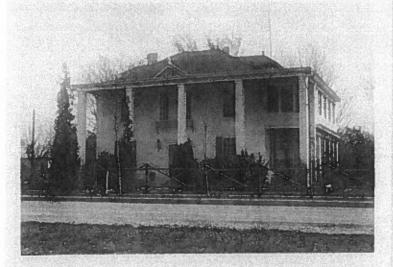

#### **BASIS FOR RECOMMENDATION:**

The house does not maintain its historic appearance, and staff cannot recommend a house that does not maintain its historic integrity to this extent. The original frame house has been stuccoed; all the original windows have been removed and replaced with jalousie-type windows; the sleeping porches on the south side of the central block have been enclosed, and an unsympathetic non-historic addition has been built to the southeast of the main house at an odd angle. The house is not contributing to the Hyde Park National Register Historic District with all of these modifications and therefore does not maintain sufficient integrity of materials and design to qualify as a historic landmark.

#### Architecture:

The building was originally a two-story frame house with a two-story porch wrapping around the front and south side. Full-length columns embellish the façade, with jalousie windows arranged two on each side and six above the simply pedimented door. The house is capped by a hipped roof with dormers on the north and south sides. A two-story addition is set at an unusual diagonal angle off the back with a style reminiscent of the 1940s, including metal-frame windows and a rooftop with an open metal railing. It is difficult to assess exactly when these changes were made - the 1922, 1935 and 1962 Sanborn maps all show the structure with the two-story wrap-around porch but without the angled addition.

#### PRESENT OWNER:

Helen Nohra Sylvia Dudney, Trustee 4211 Avenue G Austin, TX 78751-3815

DATE BUILT: ca. 1908

ALTERATIONS/ADDITIONS: Several additions; the house has been covered in stucco, the windows are not original, and the gable on the south has been removed. The second story porch has been enclosed and is shown as a wrap-around porch by the Sanborn maps rather than a side porch. An odd diagonal addition appears to have been added in the 1940s.