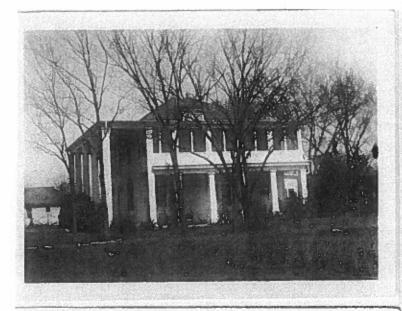

#### Architecture:

The building was originally a two-story frame house with a two-story porch wrapping around the front and south side. Full-length columns embellish the façade, with jalousie windows arranged two on each side and six above the simply pedimented door. The house is capped by a hipped roof with dormers on the north and south sides. A two-story addition is set at an unusual diagonal angle off the back with a style reminiscent of the 1940s, including metal-frame windows and a rooftop with an open metal railing. It is difficult to assess exactly when these changes were made - the 1922, 1935 and 1962 Sanborn maps all show the structure with the two-story wrap-around porch but without the angled addition.

#### PRESENT OWNER:

Helen Nohra Sylvia Dudney, Trustee 4211 Avenue G Austin, TX 78751-3815

DATE BUILT: ca. 1908

ALTERATIONS/ADDITIONS: Several additions; the house has been covered in stucco, the windows are not original, and the gable on the south has been removed. The second story porch has been enclosed and is shown as a wrap-around porch by the Sanborn maps rather than a side porch. An odd diagonal addition appears to have been added in the 1940s.