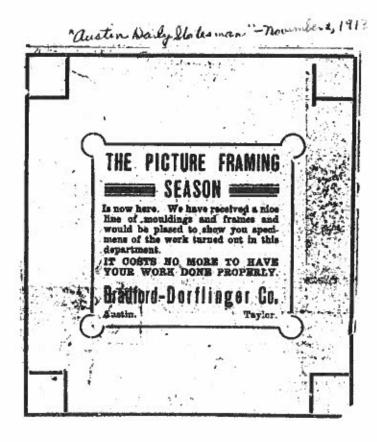

#### Historical Associations:

The first known owner of the house was William A. Stewart, a real estate man, as evidenced by the listing in the 1909-1910 city directories. By 1912-13, the house was occupied by the Bradford family, who lived here for over 30 years. Clyde A. Bradford formed and become the president of Bradford-Dorflinger Company (later, the C.A. Bradford Company), which sold paints, oils, varnishes, and wall papers at 705 Congress Avenue.