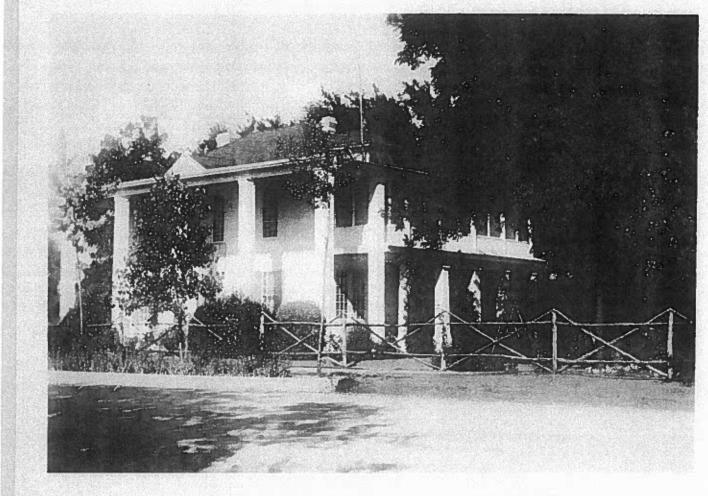

The Hyde Park Neighborhood Association has been extremely diligent in researching the property and has found several photographs from the early part of the century which show the original appearance of the house; the photographs confirm the vast difference in the historic and current appearance of the house.

#### Architecture:

The building was originally a two-story frame house with a two-story porch wrapping around the front and south side. Full-length columns embellish the façade, with jalousie windows arranged two on each side and six above the simply pedimented door. The house is capped by a hipped roof with dormers on the north and south sides. A two-story addition is set at an unusual diagonal angle off the back with a style reminiscent of the 1940s, including metal-frame windows and a rooftop with an open metal railing. It is difficult to assess exactly when these changes were made - the 1922, 1935 and 1962 Sanborn maps all show the structure with the two-story wrap-around porch but without the angled addition.

Dewey C. Bradford was born in 1896 in Round Rock, was a former heavyweight boxer, a chariot driver, a football player for the U.T. Longhorns and served in the U.S. Marines during World War I. As a youth, he was interested in acting and spent time in Hollywood before returning to assume duties in the family business. He was also a patron of the arts, having introduced Porfirio Salinas, Charles Berkeley Normann and G. Harvey Jones to the art world. He assisted President Lyndon Baines Johnson and Lady Bird in selecting paintings for the White House. The Country Arts Store Gallery, located at 1304 Lavaca, was one of his businesses. Dewey Bradford lived in this house with his parents in the 1920s, and then he and his wife Josephine lived here until around 1944. The present owner purchased the property around 1944 and has lived here ever since. Helen Nohra, the current owner, is the widow of Charles Nohra. Charles Nohra was a restaurateur who owned or managed several cafes downtown. The Nohras lived here in the late 1940s, then rented the house out in the early 1950s; Helen Nohra operated the Parkview Nursing Home at 56 East Avenue, where she lived for several years, as well as the Shady Oaks Nursing Home on S. 1st Street before returning to this house.