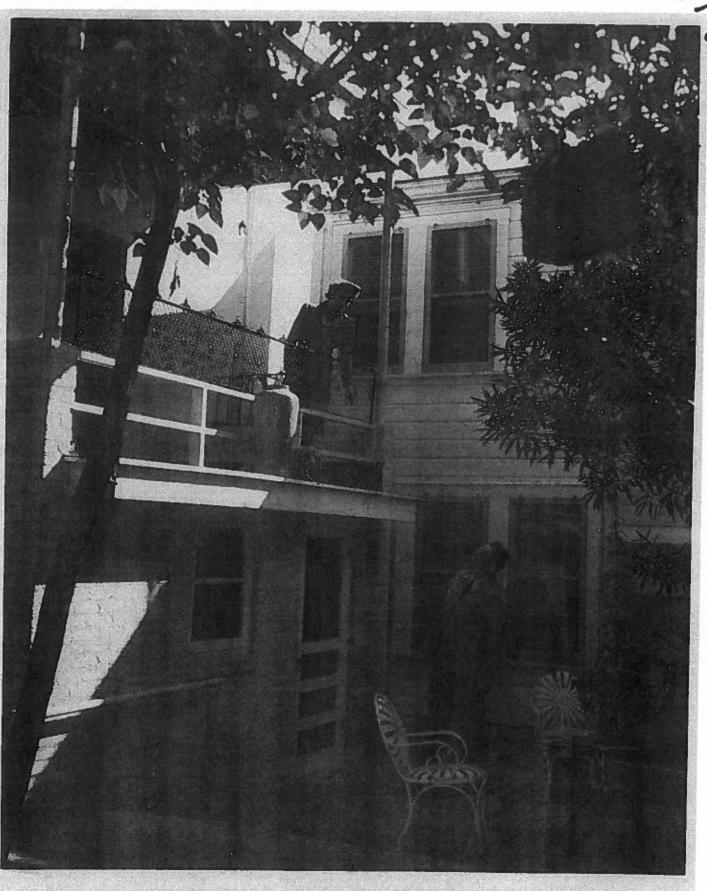

The Hyde Park Neighborhood Association has been extremely diligent in researching the property and has found several photographs from the early part of the century which show the original appearance of the house; the photographs confirm the vast difference in the historic and current appearance of the house.

#### Architecture:

The building was originally a two-story frame house with a two-story porch wrapping around the front and south side. Full-length columns embellish the façade, with jalousie windows arranged two on each side and six above the simply pedimented door. The house is capped by a hipped roof with dormers on the north and south sides. A two-story addition is set at an unusual diagonal angle off the back with a style reminiscent of the 1940s, including metal-frame windows and a rooftop with an open metal railing. It is difficult to assess exactly when these changes were made - the 1922, 1935 and 1962 Sanborn maps all show the structure with the two-story wrap-around porch but without the angled addition.

#### PRESENT OWNER:

Helen Nohra Sylvia Dudney, Trustee 4211 Avenue G Austin, TX 78751-3815

DATE BUILT: ca. 1908

ALTERATIONS/ADDITIONS: Several additions; the house has been covered in stucco, the windows are not original, and the gable on the south has been removed. The second story porch has been enclosed and is shown as a wrap-around porch by the Sanborn maps rather than a side porch. An odd diagonal addition appears to have been added in the 1940s.