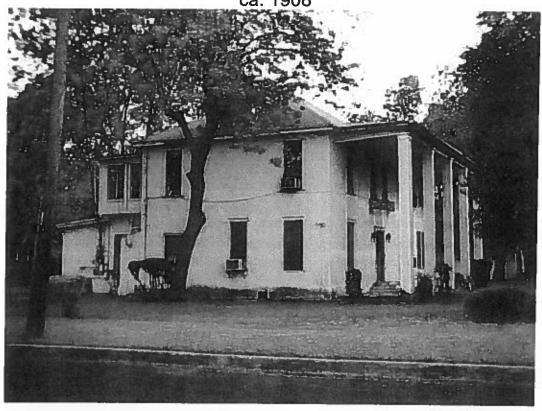

#### Architecture:

The building was originally a two-story frame house with a two-story porch wrapping around the front and south side. Full-length columns embellish the façade, with jalousie windows arranged two on each side and six above the simply pedimented door. The house is capped by a hipped roof with dormers on the north and south sides. A two-story addition is set at an unusual diagonal angle off the back with a style reminiscent of the 1940s, including metal-frame windows and a rooftop with an open metal railing. It is difficult to assess exactly when these changes were made - the 1922, 1935 and 1962 Sanborn maps all show the structure with the two-story wrap-around porch but without the angled addition.

#### PRESENT OWNER:

Helen Nohra Sylvia Dudney, Trustee 4211 Avenue G Austin, TX 78751-3815

DATE BUILT: ca. 1908

ALTERATIONS/ADDITIONS: Several additions; the house has been covered in stucco, the windows are not original, and the gable on the south has been removed. The second story porch has been enclosed and is shown as a wrap-around porch by the Sanborn maps rather than a side porch. An odd diagonal addition appears to have been added in the 1940s.