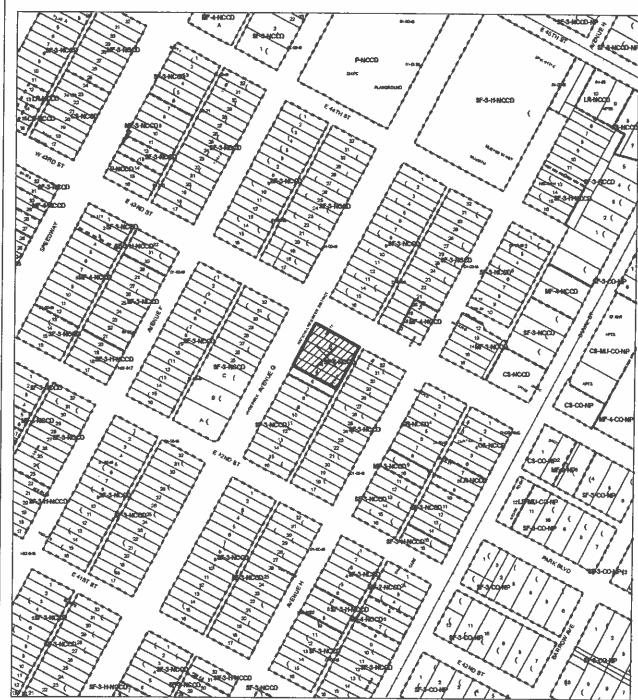

#### **HISTORIC ZONING**

ZONING CASE#: C14H-2010-0039 LOCATION: 4213 AVENUE G

GRID: K25

MANAGER: S.SADOWSKY

OF ADAM TO

This map has been produced by the Communications Technology Management Dept. on behalf of the Planning Development Review Dept. for the sole purpose of geographic reference. No warranty is made by the City of Austin regarding specific accuracy or completeness.