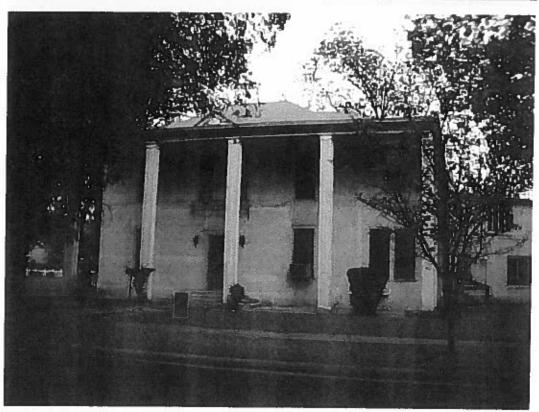

#### Architecture:

The building was originally a two-story frame house with a two-story porch wrapping around the front and south side. Full-length columns embellish the façade, with jalousie windows arranged two on each side and six above the simply pedimented door. The house is capped by a hipped roof with dormers on the north and south sides. A two-story addition is set at an unusual diagonal angle off the back with a style reminiscent of the 1940s, including metal-frame windows and a rooftop with an open metal railing. It is difficult to assess exactly when these changes were made - the 1922, 1935 and 1962 Sanborn maps all show the structure with the two-story wrap-around porch but without the angled addition.

#### PRESENT OWNER:

Helen Nohra Sylvia Dudney, Trustee 4211 Avenue G Austin, TX 78751-3815

DATE BUILT: ca. 1908

ALTERATIONS/ADDITIONS: Several additions; the house has been covered in stucco, the windows are not original, and the gable on the south has been removed. The second story porch has been enclosed and is shown as a wrap-around porch by the Sanborn maps rather than a side porch. An odd diagonal addition appears to have been added in the 1940s.