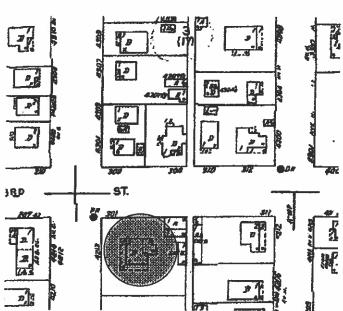

#### **HISTORIC ZONING**

ZONING CASE#: C14H-2010-0039 LOCATION: 4213 AVENUE G

GRID: K25

MANAGER: S.SADOWSKY

OF ADAM TO

This map has been produced by the Communications Technology Management Dept. on behalf of the Planning Development Review Dept. for the sole purpose of geographic reference. No warranty is made by the City of Austin regarding specific accuracy or completeness.

WATERSHED: Waller Creek

ADDRESS OF PROPOSED ZONING CHANGE: 4213 Avenue G

ZONING FROM: SF-6-NCCD to SF-6-NCCD-H

SUMMARY STAFF RECOMMENDATION: Staff does not recommend the proposed zoning change from Townhouse-Condominium Residence - Neighborhood Conservation Combining District (SF-6-NCCD) to Townhouse-Condominium Residence - Neighborhood Conservation Combining District - Historic (SF-6-NCCD-H) Combining District zoning. Staff recommends release of the demolition permit. The 1908 wood-frame house was completely obliterated when the house was stuccoed over and all of the windows were replaced with jalousie windows. A test for whether a building retains its integrity of materials and design is whether a figure from the historic period of the house would recognize it today, and staff believes that that house has lost its historic wood-frame appearance to such an extent that the house associated with the Bradfords has been completely lost. To qualify as an individual landmark, the Land Development Code states that a structure must maintain its historic appearance, and this house clearly does not. Therefore, while recognizing that the house has significance to the Hyde Park neighborhood groups who have pushed constantly for its preservation, the house does not qualify as a historic landmark because of the massive changes to its exterior. The current owner has no plans for restoration of the house because of its deteriorated state, and staff cannot recommend a building for landmark designation without a restoration of its historic appearance.