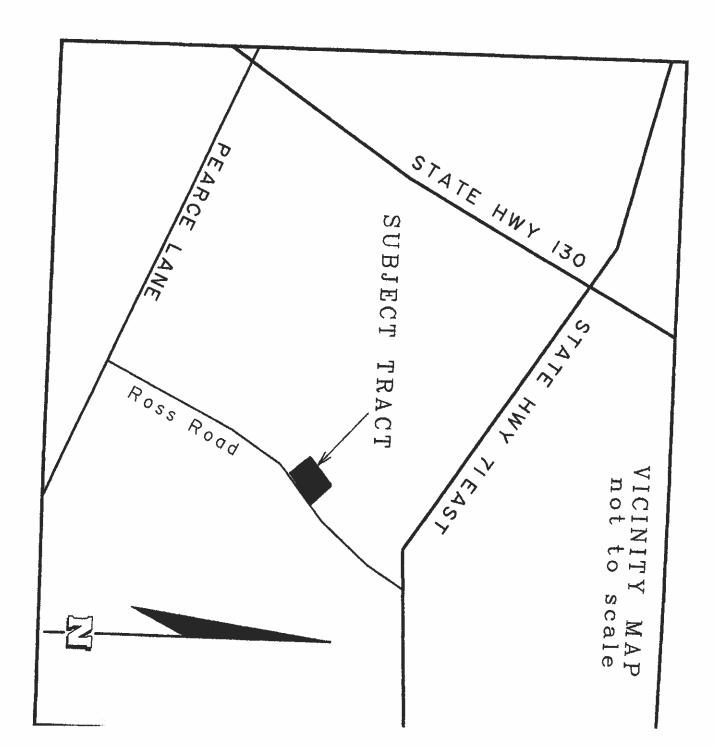

#### SUBDIVISION REVIEW SHEET

<u>CASE NO</u>: C8J-2010-0147.0A <u>ZAP DATE</u>: January 18, 2011

SUBDIVISION NAME: AMENDED PLAT OF LOTS 9 & 10, BLOCK A, BERDOLL

**COMMERCIAL SUBDIVISION** 

<u>AREA</u>: 1.589 Acres <u>LOTS</u>: (2)

APPLICANT: Sufian Emmar AGENT: Hector L. Avila

ADDRESS OF SUBDIVISION: 5200 Ross Road

GRIDS: Q15 COUNTY: Travis

**WATERSHED:** Dry Creek **JURISDICTION:** 2 Mile ETJ

**EXISTING ZONING:** N/A

PROPOSED LAND USE: Retail