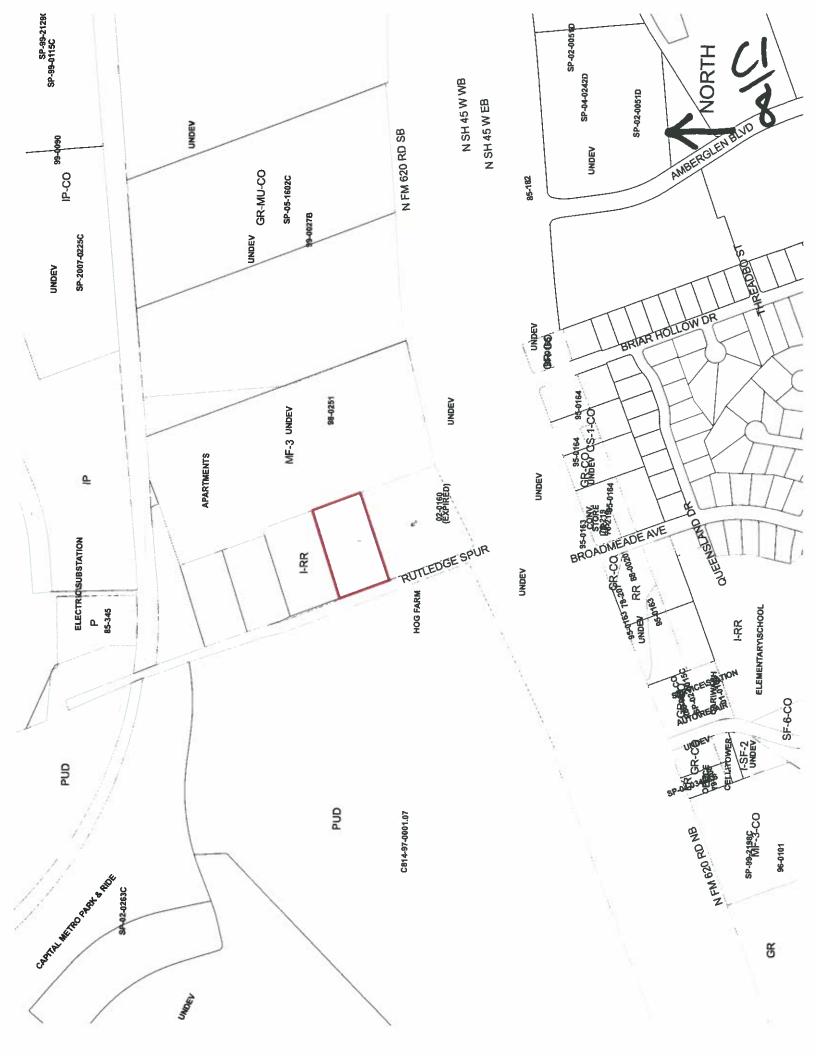

# **ZONING CHANGE REVIEW SHEET**

<u>CASE</u>: C14-2010-0200 (Lankford 2.49) <u>Z.A.P. DATE</u>: February 1, 2011

ADDRESS: 13635 Rutledge Spur

**OWNER/APPLICANT:** Janice Lankford

**AGENT:** Jim Bennett Consulting (Jim Bennett)

**ZONING FROM:** I-RR **TO:** CS **AREA:** 2.49 acres

#### **EXISTING ZONING AND LAND USES:**

|       | ZONING         | LAND USES                                                 |
|-------|----------------|-----------------------------------------------------------|
| Site  | I-RR           | Vacant Single-Family Residence and Granny Flat            |
| North | I-RR           | Large Lot Single-Family Residences                        |
| South | I-RR, SF-2     | Vacant (previously a Single-Family Residence), Shed       |
| East  | MF-3, GR-MU-CO | Undeveloped Tract, Multifamily (The Remington Apartments) |
| West  | PUD            | Undeveloped                                               |

# **ABUTTING STREETS:**

| Name          | DOW. | D        | O1    | <b>a</b> :1 |            | Bike   |
|---------------|------|----------|-------|-------------|------------|--------|
|               | ROW  | Pavement | Class | Sidewalk?   | Bus Route? | Route? |
| Rutledge Spur | 55   | 18       | Local | No          | No         | No     |

**Existing Street Characteristics:** 

|               | 1   | 1        |       |           |            |        |
|---------------|-----|----------|-------|-----------|------------|--------|
|               |     |          |       |           |            | Bike   |
| Name          | ROW | Pavement | Class | Sidewalk? | Bus Route? | Route? |
| Rutledge Spur | 55  | 18       | Local | No        | No         | No     |