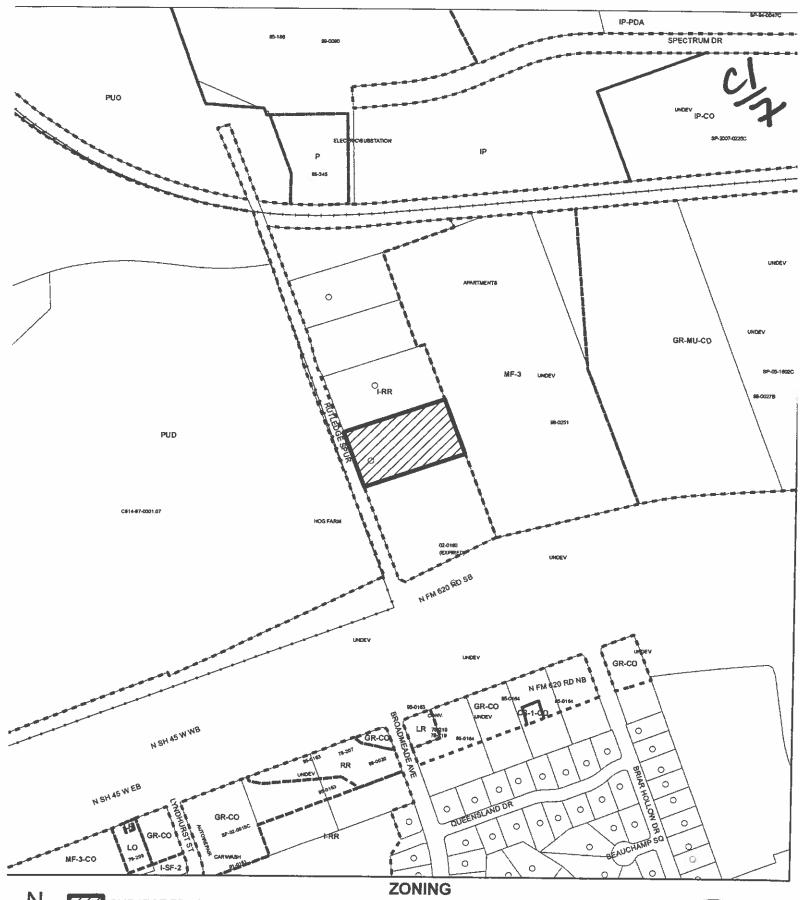

#### **EXISTING ZONING AND LAND USES:**

|       | ZONING         | LAND USES                                                 |
|-------|----------------|-----------------------------------------------------------|
| Site  | I-RR           | Vacant Single-Family Residence and Granny Flat            |
| North | I-RR           | Large Lot Single-Family Residences                        |
| South | I-RR, SF-2     | Vacant (previously a Single-Family Residence), Shed       |
| East  | MF-3, GR-MU-CO | Undeveloped Tract, Multifamily (The Remington Apartments) |
| West  | PUD            | Undeveloped                                               |

sherri.sirwaitis@ci.austin.tx.us

ZONING CASE#: C14-2010-0200

LOCATION: 13635 RUTLEDGE SPUR

SUBJECT AREA: 2.49 ACRES

GRID: G40

MANAGER: SHERRI SIRWAITIS

1' = 400'

This map has been produced by the Communications Technology Management Dept. on behalf of the Planning Development Review Dept. for the sole purpose of geographic reference. No warranty is made by the City of Austin regarding specific accuracy or completeness.

#### Site Characteristics

The site currently contains a vacant single-family residence with a granny flat. The property to the north is developed with large lot single-family residences. To the south, there is a vacant shed and undeveloped land at the northeast corner of Rutledge Spur and FM 620 North. The tracts of land to the east and to the west, across Rutledge Spur, are also undeveloped.