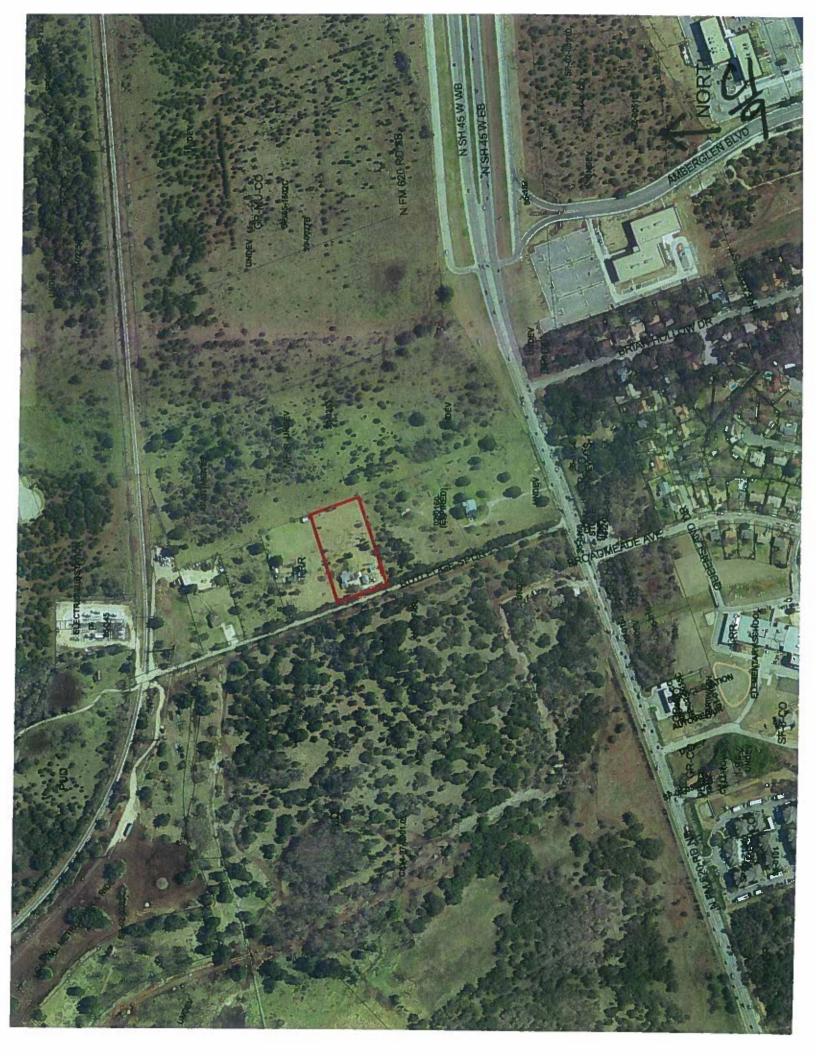

# **ZONING CHANGE REVIEW SHEET**

<u>CASE</u>: C14-2010-0200 (Lankford 2.49) <u>Z.A.P. DATE</u>: February 1, 2011

ADDRESS: 13635 Rutledge Spur

**OWNER/APPLICANT:** Janice Lankford

**AGENT:** Jim Bennett Consulting (Jim Bennett)

#### Site Characteristics

The site currently contains a vacant single-family residence with a granny flat. The property to the north is developed with large lot single-family residences. To the south, there is a vacant shed and undeveloped land at the northeast corner of Rutledge Spur and FM 620 North. The tracts of land to the east and to the west, across Rutledge Spur, are also undeveloped.