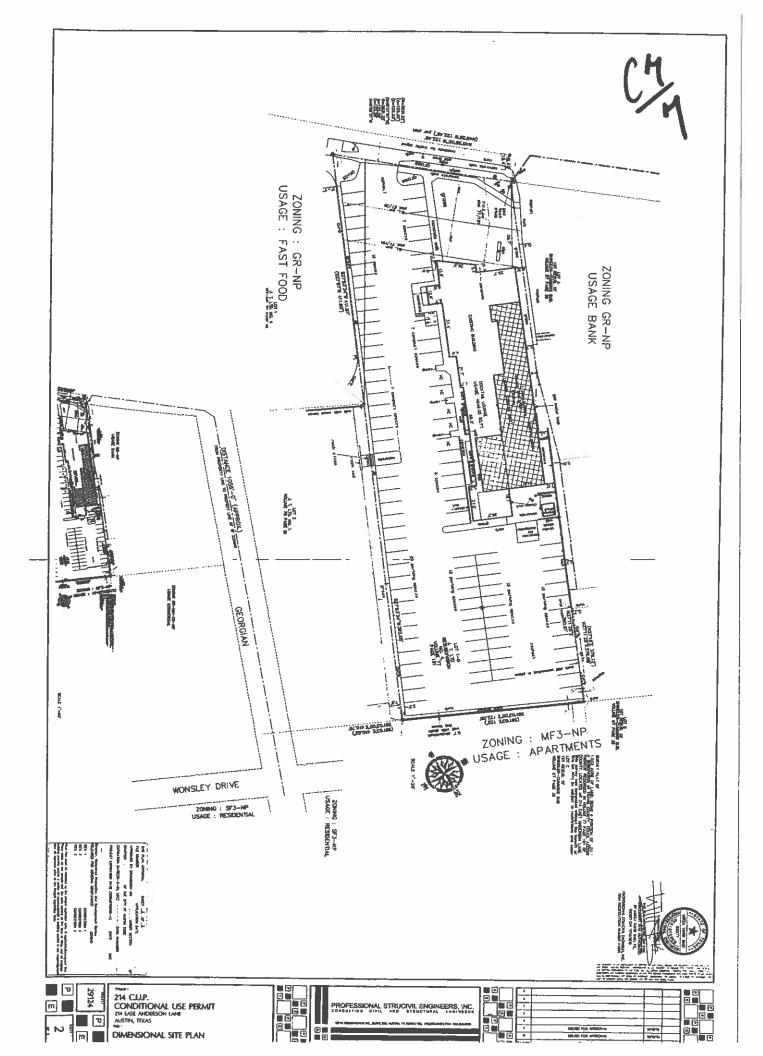

### **PROJECT INFORMATION:**

(1/2

EXIST. ZONING: CS-1 SITE AREA.: 1.04 Acre site, 8000 sf building, 4649 sf proposed as lounge use

#### EXIST. USE: Restaurant

**PROP. USE**: 4649 sf Cocktail Lounge and 3350 sf Commercial Kitchen (separate and unconnected to the lounge)

### **SUMMARY COMMENTS ON SITE PLAN:**

The applicant is requesting a conditional use permit and late-hours permit for a proposed cocktail lounge. The cocktail lounge is proposing to stay open until 2 a.m. It is listed as a conditional use in the Land Development Code, Section 25-2- 492 in CS-1 zoning and in 25-2-808C, which states that a cocktail lounge that requires a late-hours permit as part of a conditional use must comply with parking area setbacks listed in 25-5-146. The parking for the proposed late hour use is located approximately 1056 feet from the closest single-family zoned property or property which is used for single family use.

#### Zoning/ Land use

North: MF-3, Multi-family, Apartment use

South: Anderson Lane, then CS-NP Commercial Services in a Neighborhood Plan, Auto Repair

East: GR-NP, Community Commercial in a Neighborhood Plan, Fast Food restaurant

West: GR-NP, Community Commercial in a Neighborhood Plan, Financial Services