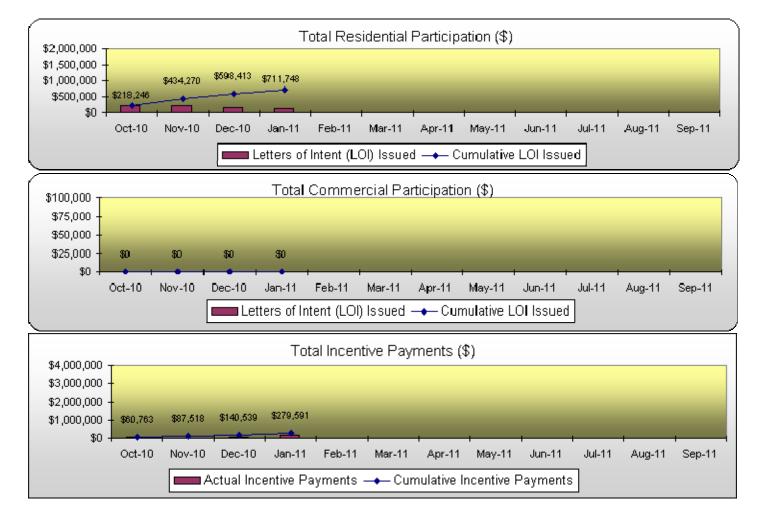

| Solar PV Rebate Program 1-31-11<br>FY11 Participation Report |           |                 |             |      |
|--------------------------------------------------------------|-----------|-----------------|-------------|------|
| Total Participation                                          | Cu        | Current         |             | % of |
|                                                              | Month     | YTD             | Projected   | Goal |
| Requests Received:                                           | 5         | 36              | 240         | 15%  |
| Site Surveys Completed:                                      | 5         | 38              | 240         | 16%  |
| LOI Issued                                                   |           |                 |             |      |
| # of Residential                                             | 8         | 56              | 160         | 35%  |
| # of Commercial                                              | 0         | 0               | 30          | 0%   |
| LOI \$ Committed                                             |           |                 |             |      |
| Residential                                                  | \$113,336 | \$711,748       | \$2,000,000 | 36%  |
| Commercial (Estimated Annual PBI Payment)                    | \$0       | <b>\$0</b>      | \$100,000   | 0%   |
| Final Inspections Completed                                  |           |                 |             |      |
| Residential                                                  | 11        | 21              | 160         | 13%  |
| Commercial                                                   | 1         | 6               | 30          | 20%  |
| Rebates and PBI Paid                                         |           |                 |             |      |
| Residential Rebates                                          | \$139,052 | \$277,302       | \$2,000,000 | 14%  |
| Commercial PBI Monthly                                       | \$0       | \$2,289         | \$100,000   | 2%   |
| Commercial PBI Estimated 10-YR                               | \$0       | <b>\$93,943</b> | \$1,176,000 | 8%   |
| kW including T&D (AC kW @ PTC):                              |           |                 |             |      |
| Residential                                                  | 60.0      | 121.2           | 800.0       | 15%  |
| Commercial                                                   | 4.7       | 92.7            | 600.0       | 15%  |
| Total kW including T&D (AC kW @ PTC):                        | 64.7      | 213.8           | 1,750.0     | 12%  |
| Total annual kWh - Res                                       | 77,252    | 136,334         | 1,120,000   | 12%  |
| Total annual kWh - Com                                       | 0         | 68,626          | 840,000     | 8%   |