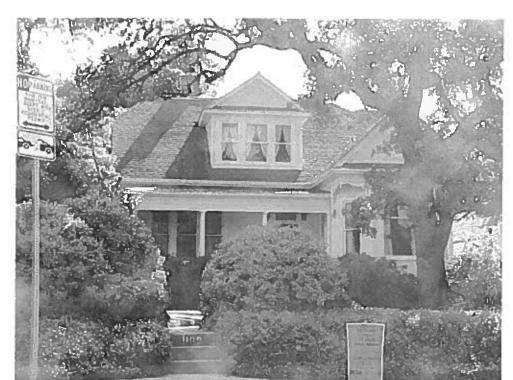

Current view of the Bones-Stokes House

Detail of the new window on the front of the house.

# 1107 W. 9<sup>th</sup> Street ca. 1909

NOTE: This photograph was taken in 2009.