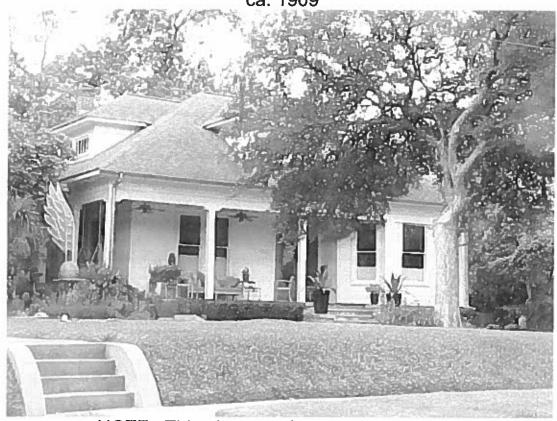

Current view of the Bones-Stokes House

Detail of the new window on the front of the house.