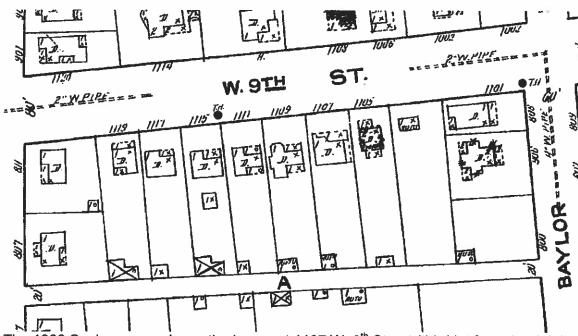

The 1922 Sanborn map shows the house at 1107 W. 9<sup>th</sup> Street (third lot from the right). The map shows the wraparound porches across the front of the house and the east side facing Baylor Street, but no porch around the back of the house. The configuration of the bay window at the front is different from that shown on the 1935 map (below) and what appears today.