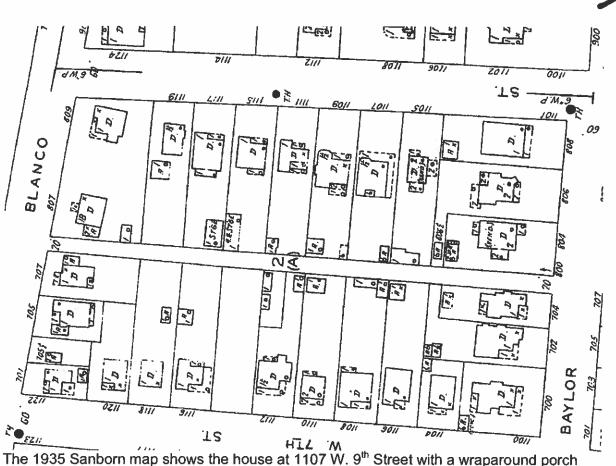

The 1935 Sanborn map shows the house at 1107 W. 9" Street with a wraparound porch around the front and east sides of the house and a small inset porch on the back of the house. The map also shows the current configuration of the bay window on the top left corner of the house footprint shown here.