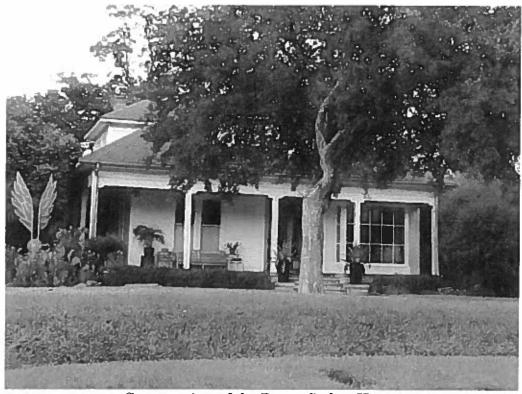

Current view of the Bones-Stokes House

Detail of the new window on the front of the house.

# 1107 W. 9<sup>th</sup> Street ca. 1909

NOTE: This photograph was taken in 2009.