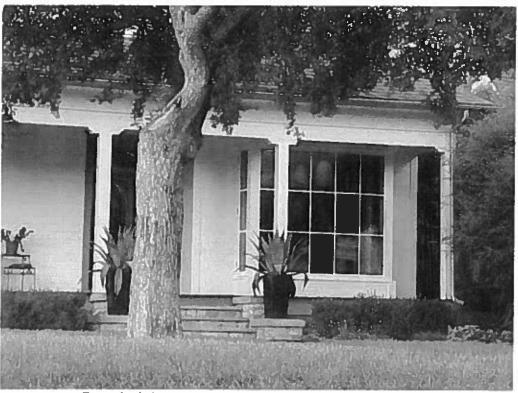

Current view of the Bones-Stokes House

Detail of the new window on the front of the house.

# 1107 W. 9<sup>th</sup> Street ca. 1909

NOTE: This photograph was taken in 2009.