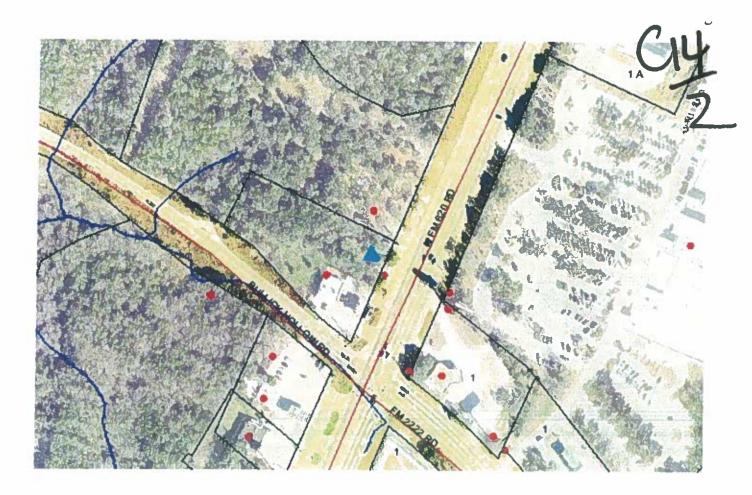

## SUBDIVISION NAME: FOUR CORNERS

AREA: 7.707 Acres

APPLICANT: Parke Properties 1 LP (Fred Purcell)

AGENT: King Engineering Associates, Inc. (Aaron Googins)

014

ADDRESS OF SUBDIVISION: 7202 N. FM 620 Road

GRIDS: C34, D34

WATERSHED: Lake Travis

JURISDICTION: Full Purpose

EXISTING ZONING: 1-SF-2

PROPOSED LAND USE: Retail

**ADMINISTRATIVE WAIVERS:** None

VARIANCES: None