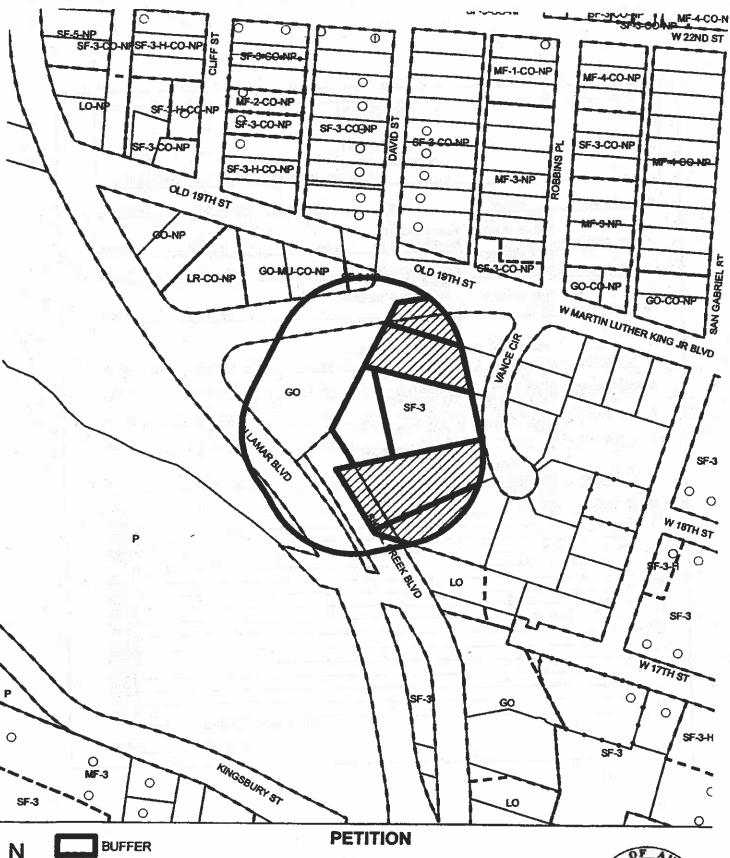

## **Protest Map**

# **Buffer Zone for Neighborhood**

## Conclusion

Honor the expectations of the adjoining owners.

Protect the integrity of the neighborhood.

Preserve the standard 150' rimrock buffer.

January 10, 2011

Ms. Sylvia Limon COA-P&DRD 505 Barton Springs Road, 4th Floor Austin, TX 78704