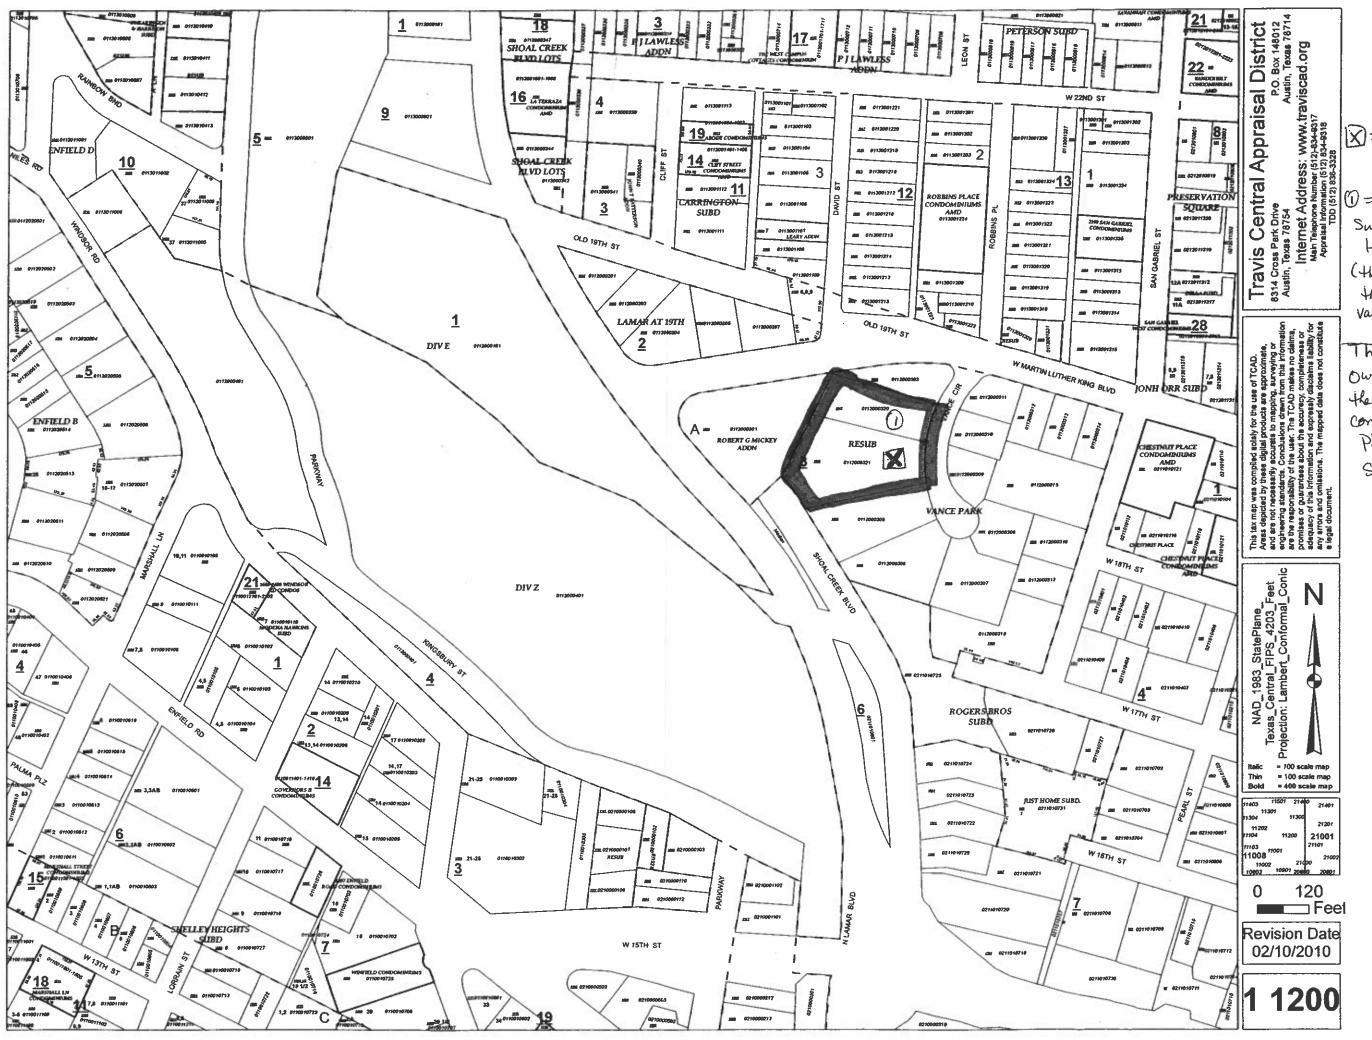

## **Protest Map**

# **Buffer Zone for Neighborhood**

### NOTICE OF PUBLIC HEARING FOR A PROPOSED RESUBDIVISION

Mailing Date: December 22, 2010

Case Number: C8-2010-0047.0A

The City of Austin has sent this letter to inform you that we have received an application for a proposed Resubdivision. We are notifying you because City Ordinance requires that all property owners within 500 feet, residents who have a City utility account address within 500 feet, and registered environmental or neighborhood organizations whose declared boundaries are within 500 feet be notified when the City receives an application. Below you will find information regarding the application.

| Owner:                     | Reynaldo Ortiz, 512-657-1849                                           |
|----------------------------|------------------------------------------------------------------------|
| Applicant:                 | J. Valera Engineering, Juan M. Valera, PE, 512-964-4982                |
| Location:                  | 1808 Vance Circle                                                      |
| Existing Subdivision Name: | First Resubdivision of Vance Park                                      |
| Proposed Subdivision Name: | Resubdivision of Lot B, First Re-subdivision of Lots 15-16, Vance Park |

**Purpose:** To re-subdivide an existing subdivision of 1 lot(s) into 2.

This application is scheduled to be heard by the Planning Commission on January 11, 2011. The meeting will be held at City Hall Council Chambers, 301 West 2<sup>nd</sup> Street beginning at 6:00 p.m.