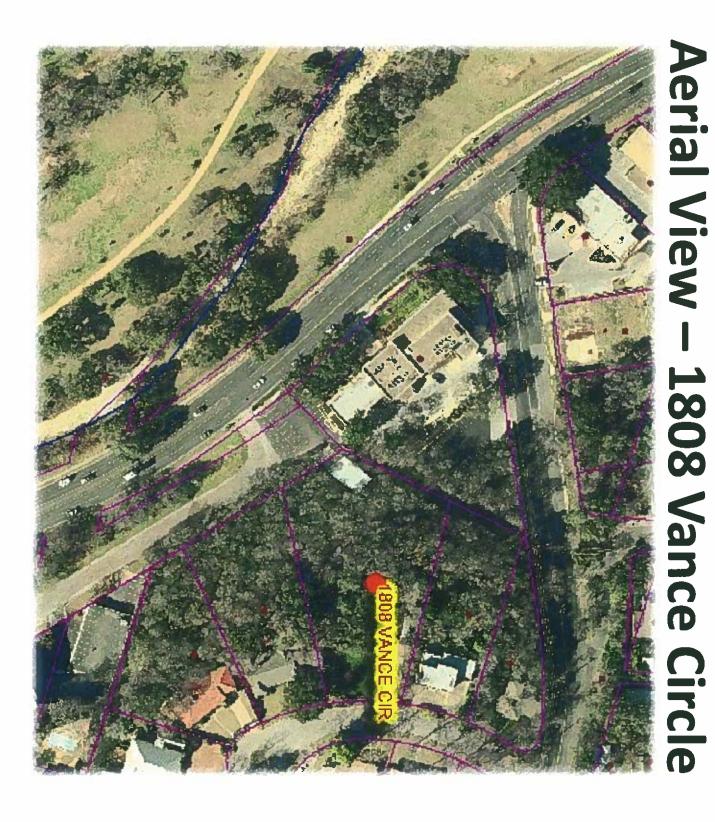

## Conclusion

Honor the expectations of the adjoining owners.

Protect the integrity of the neighborhood.

Preserve the standard 150' rimrock buffer.

January 10, 2011

Ms. Sylvia Limon COA-P&DRD 505 Barton Springs Road, 4th Floor Austin, TX 78704

Dear Ms. Limon,

Enclosed please find a copy of the signed Neighborhood petition against sub-dividing 1808 Vance Circle, the valid petition map, as determined by the City, the Vance Park Subdivision Deed Restricitions, and the Detention Pond Waiver Request by the Applicant.

| Owner:                     | Reynaldo Ortiz, 512-657-1849                                           |
|----------------------------|------------------------------------------------------------------------|
| Applicant:                 | J. Valera Engineering, Juan M. Valera, PE, 512-964-4982                |
| Location:                  | 1808 Vance Circle                                                      |
| Existing Subdivision Name: | First Resubdivision of Vance Park                                      |
| Proposed Subdivision Name: | Resubdivision of Lot B, First Re-subdivision of Lots 15-16, Vance Park |