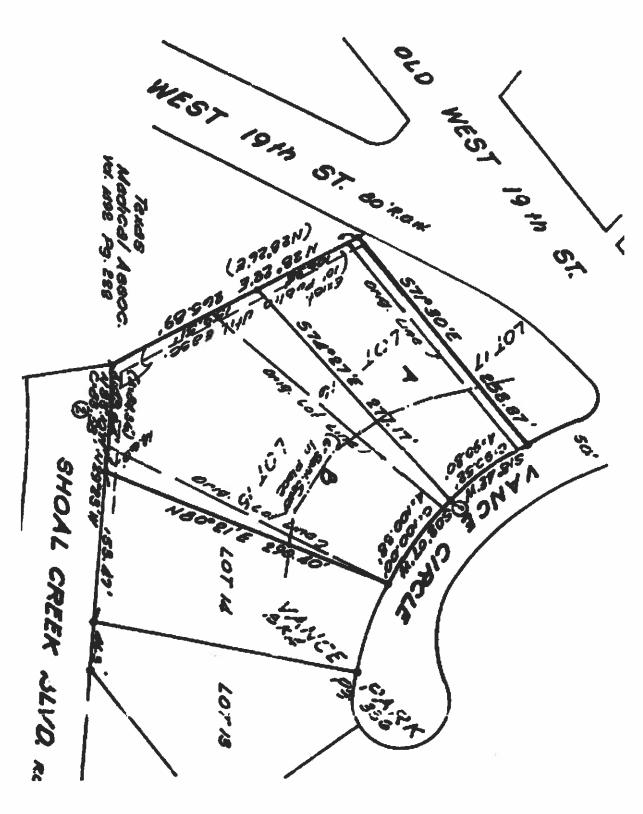

# 1967 Resub Approved By Owners

# 1970 Resub - No Additional Lot

| Owner:                     | Reynaldo Ortiz, 512-657-1849                                           |
|----------------------------|------------------------------------------------------------------------|
| Applicant:                 | J. Valera Engineering, Juan M. Valera, PE, 512-964-4982                |
| Location:                  | 1808 Vance Circle                                                      |
| Existing Subdivision Name: | First Resubdivision of Vance Park                                      |
| Proposed Subdivision Name: | Resubdivision of Lot B, First Re-subdivision of Lots 15-16, Vance Park |