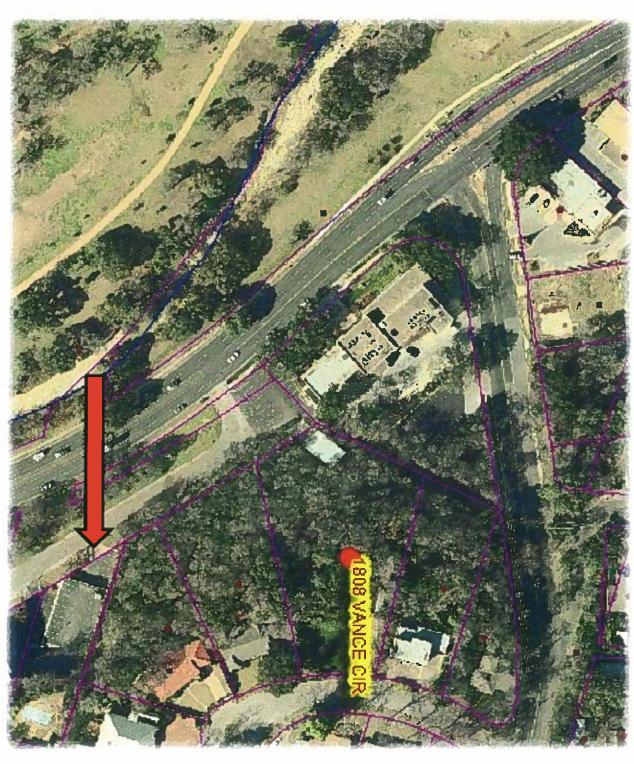

## Conclusion

Honor the expectations of the adjoining owners.

Protect the integrity of the neighborhood.

Preserve the standard 150' rimrock buffer.

January 10, 2011

Ms. Sylvia Limon COA-P&DRD 505 Barton Springs Road, 4th Floor Austin, TX 78704

Dear Ms. Limon,

Enclosed please find a copy of the signed Neighborhood petition against sub-dividing 1808 Vance Circle, the valid petition map, as determined by the City, the Vance Park Subdivision Deed Restricitions, and the Detention Pond Waiver Request by the Applicant.

| Owner:                     | Reynaldo Ortiz, 512-657-1849                                           |
|----------------------------|------------------------------------------------------------------------|
| Applicant:                 | J. Valera Engineering, Juan M. Valera, PE, 512-964-4982                |
| Location:                  | 1808 Vance Circle                                                      |
| Existing Subdivision Name: | First Resubdivision of Vance Park                                      |
| Proposed Subdivision Name: | Resubdivision of Lot B, First Re-subdivision of Lots 15-16, Vance Park |