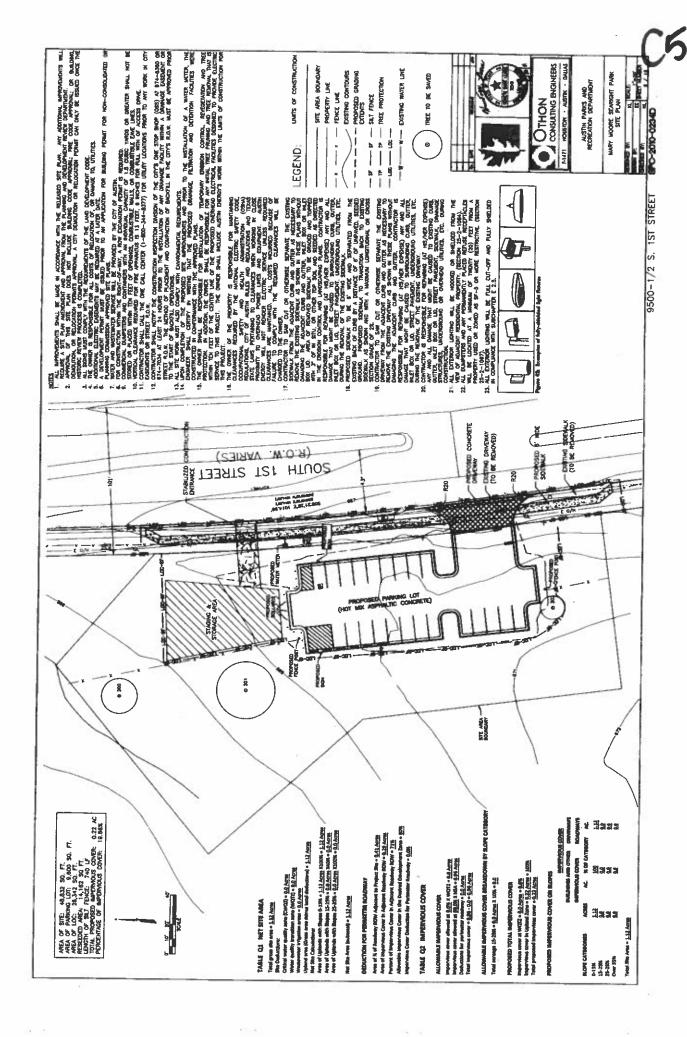

# **SUMMARY COMMENTS ON SITE PLAN:**

Land Use: The applicant is requesting approval of a Conditional Use Permit for the Mary Moore Searight Park – S. 1<sup>st</sup> Parking Lot. The proposed parking lot will provide 22 parking spaces for visitors to the existing park/trail. The project also includes signs, bollards for vehicles access restrictions, bicycle parking, fencing, landscaping, sidewalk improvements and the installation of a 1" water line for irrigation and future water fountains. This is a Capital Improvements Program (CIP) project. Because the entire park is over 340 acres, and there is only a slight increase of impervious coverage (approximately 19% for the limits of construction, .08% overall for the park), a waiver to detention was approved. The parking will be screened with vegetation for compatibility reasons. Stormwater runoff from the impervious coverage will flow across vegetative filer strips. Because this is parking lot is supporting an existing park use, the review by the Parks and Recreation Board was not required.

**Environmental:** This site is located in the Slaughter (Suburban) Watershed and is not located over the Edward's Aquifer Recharge Zone. The site is in the Desired Development Zone. A Stormwater Pollution Prevention Plan has been provided.

**Transportation:** A traffic impact analysis was not required. Driveway access will be from an existing driveway entrance stub on S. 1<sup>st</sup> Street.