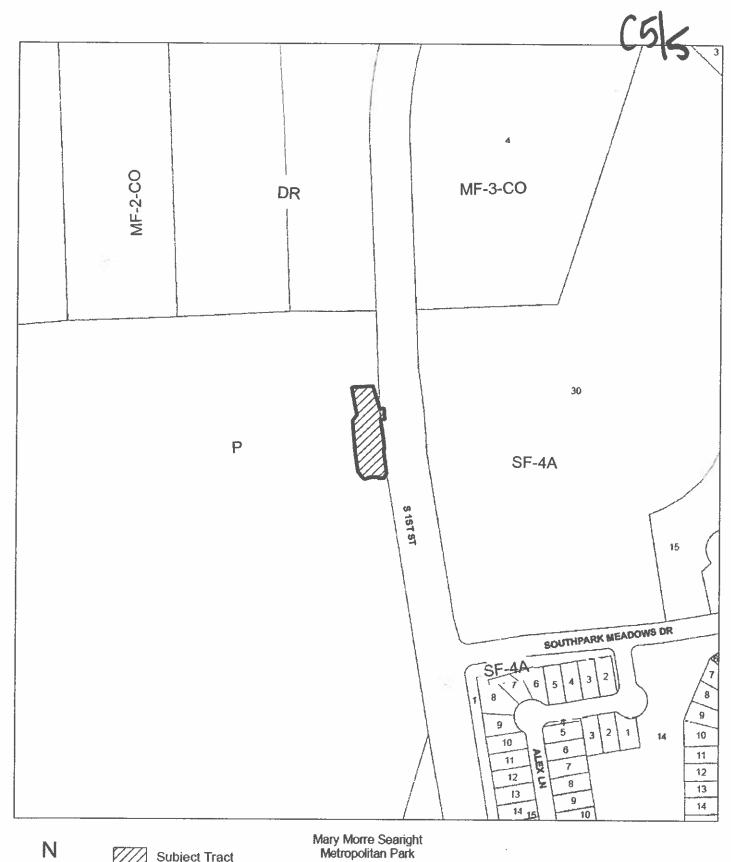

**Subject Tract** 

Base Map

CASE#: SPC-2010-0234D ADDRESS: 9500 1/2 S. 1st Street

MANAGER: Sue Welch

1" = 400"

OPERATOR: D. SUSTAITA

This map has been produced by Notification Services for the sole purpose of geographic reference. No warranty is made by the City of Austin regarding specific accuracy or completeness.