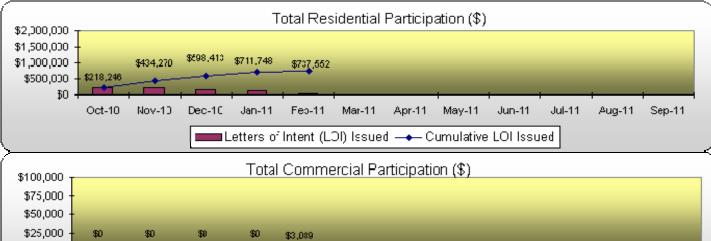

| Solar PV Rebate Program 2-28-11  FY11 Participation Report   |              |               |                    |              |
|--------------------------------------------------------------|--------------|---------------|--------------------|--------------|
| Total Participation                                          | -            | urrent<br>YTD | Final<br>Projected | % of<br>Goal |
| Requests Received:                                           | 2            | 38            | 240                | 16%          |
| Site Surveys Completed:                                      | 2            | 40            | 240                | 17%          |
| LOI Issued                                                   |              |               |                    |              |
| # of Residential                                             | 3            | 59            | 160                | 37%          |
| # of Commercial                                              | 1            | 1             | 30                 | 3%           |
| LOI \$ Committed                                             |              |               |                    |              |
| Residential                                                  | \$25,804     | \$737,552     | \$2,000,000        | 37%          |
| Commercial (Estimated Annual PBI Payment)                    | \$3,089      | \$3,089       | \$100,000          | 3%           |
| Final Inspections Completed                                  |              |               |                    |              |
| Residential                                                  | 7            | 28            | 160                | 18%          |
| Commercial                                                   | 1            | 6             | 30                 | 20%          |
| Rebates and PBI Paid                                         |              |               | *                  | -            |
| Residential Rebates                                          | \$93,164     | \$370,466     | \$2,000,000        | 19%          |
| Commercial PBI Monthly                                       | \$1,312      | \$3,601       | \$100,000          | 4%           |
| Commercial PBI Estimated 10-YR                               | <b>\$0</b>   | \$93,943      | \$1,176,000        | 8%           |
| kW including T&D (AC kW @ PTC):                              | <del>-</del> |               | •                  |              |
| Residential                                                  | 39.8         | 161.0         | 800.0              | 20%          |
| Commercial                                                   | 0.0          | 92.7          | 600.0              | 15%          |
| Total kW including T&D (AC kW @ PTC):                        | 39.8         | 253.7         | 1,750.0            | 14%          |
| Total annual kWh - Res                                       | 52,408       | 188,742       | 1,120,000          | 17%          |
| Total annual kWh - Com                                       | 0            | 68,626        | 840,000            | 8%           |
| \$2,000,000 Total Residential Participation (\$) \$1,500,000 |              |               |                    |              |