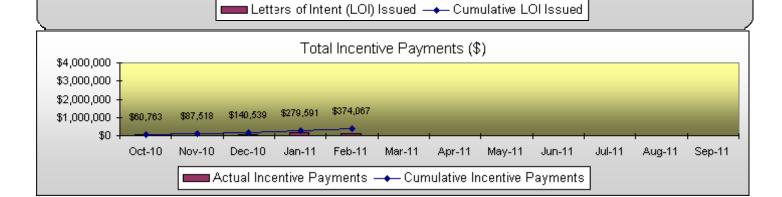

| Solar PV Rebate Program 2-28-11  FY11 Participation Report   |              |               |                    |              |
|--------------------------------------------------------------|--------------|---------------|--------------------|--------------|
| Total Participation                                          | -            | urrent<br>YTD | Final<br>Projected | % of<br>Goal |
| Requests Received:                                           | 2            | 38            | 240                | 16%          |
| Site Surveys Completed:                                      | 2            | 40            | 240                | 17%          |
| LOI Issued                                                   |              |               |                    |              |
| # of Residential                                             | 3            | 59            | 160                | 37%          |
| # of Commercial                                              | 1            | 1             | 30                 | 3%           |
| LOI \$ Committed                                             |              |               |                    |              |
| Residential                                                  | \$25,804     | \$737,552     | \$2,000,000        | 37%          |
| Commercial (Estimated Annual PBI Payment)                    | \$3,089      | \$3,089       | \$100,000          | 3%           |
| Final Inspections Completed                                  |              |               |                    |              |
| Residential                                                  | 7            | 28            | 160                | 18%          |
| Commercial                                                   | 1            | 6             | 30                 | 20%          |
| Rebates and PBI Paid                                         |              |               | *                  | -            |
| Residential Rebates                                          | \$93,164     | \$370,466     | \$2,000,000        | 19%          |
| Commercial PBI Monthly                                       | \$1,312      | \$3,601       | \$100,000          | 4%           |
| Commercial PBI Estimated 10-YR                               | <b>\$0</b>   | \$93,943      | \$1,176,000        | 8%           |
| kW including T&D (AC kW @ PTC):                              | <del>-</del> |               | •                  |              |
| Residential                                                  | 39.8         | 161.0         | 800.0              | 20%          |
| Commercial                                                   | 0.0          | 92.7          | 600.0              | 15%          |
| Total kW including T&D (AC kW @ PTC):                        | 39.8         | 253.7         | 1,750.0            | 14%          |
| Total annual kWh - Res                                       | 52,408       | 188,742       | 1,120,000          | 17%          |
| Total annual kWh - Com                                       | 0            | 68,626        | 840,000            | 8%           |
| \$2,000,000 Total Residential Participation (\$) \$1,500,000 |              |               |                    |              |