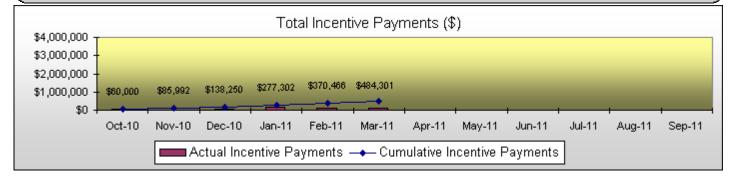

|                                            | oate Program 3        |            |             |      |
|--------------------------------------------|-----------------------|------------|-------------|------|
| Total Participation                        |                       | Current    |             | % of |
|                                            | Month                 | טוז        | Projected   | Goal |
| Requests Received:                         | 15                    | 53         | 240         | 22%  |
| Site Surveys Completed:                    | 20                    | 60         | 240         | 25%  |
| LOI Issued                                 |                       |            |             |      |
| # of Residential                           | 10                    | 69         | 160         | 43%  |
| # of Commercial                            | 0                     | 1          | 30          | 3%   |
| LOI \$ Committed                           |                       |            |             |      |
| Residential                                | \$119,256             | \$856,809  | \$2,000,000 | 43%  |
| Commercial (Estimated Annual PBI Payments) | <b>\$0</b>            | \$18,207   | \$100,000   | 18%  |
| Final Inspections Completed                |                       |            |             |      |
| Residential                                | 10                    | 38         | 160         | 24%  |
| Commercial                                 | 0                     | 6          | 30          | 20%  |
| Rebates and PBI Paid                       | -                     |            | -           | -    |
| Residential Rebates                        | \$113,835             | \$484,301  | \$2,000,000 | 24%  |
| Commercial PBI Monthly                     | \$0                   | \$2,075    | \$100,000   | 2%   |
| Commercial PBI Estimated 10-YR             | \$0                   | \$184,373  | \$1,176,000 | 16%  |
| kW including T&D (AC kW @ PTC):            |                       |            |             |      |
| Residential                                | 48.0                  | 209.0      | 800.0       | 26%  |
| Commercial                                 | 0.0                   | 92.7       | 600.0       | 15%  |
| Total kW including T&D (AC kW @ PTC):      | 48.0                  | 301.6      | 1,750.0     | 17%  |
| Total annual kWh - Res                     | 62,800                | 251,542    | 1,120,000   | 22%  |
| Total annual kWh - Com                     | 0                     | 68,626     | 840,000     | 8%   |
| Total F                                    | Residential Participa | ition (\$) |             |      |