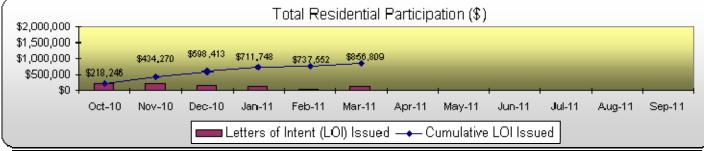

|                                            | oate Program 3        |            |             |      |
|--------------------------------------------|-----------------------|------------|-------------|------|
| Total Participation                        |                       | Current    |             | % of |
|                                            | Month                 | טוז        | Projected   | Goal |
| Requests Received:                         | 15                    | 53         | 240         | 22%  |
| Site Surveys Completed:                    | 20                    | 60         | 240         | 25%  |
| LOI Issued                                 |                       |            |             |      |
| # of Residential                           | 10                    | 69         | 160         | 43%  |
| # of Commercial                            | 0                     | 1          | 30          | 3%   |
| LOI \$ Committed                           |                       |            |             |      |
| Residential                                | \$119,256             | \$856,809  | \$2,000,000 | 43%  |
| Commercial (Estimated Annual PBI Payments) | <b>\$0</b>            | \$18,207   | \$100,000   | 18%  |
| Final Inspections Completed                |                       |            |             |      |
| Residential                                | 10                    | 38         | 160         | 24%  |
| Commercial                                 | 0                     | 6          | 30          | 20%  |
| Rebates and PBI Paid                       | -                     |            | -           | -    |
| Residential Rebates                        | \$113,835             | \$484,301  | \$2,000,000 | 24%  |
| Commercial PBI Monthly                     | \$0                   | \$2,075    | \$100,000   | 2%   |
| Commercial PBI Estimated 10-YR             | \$0                   | \$184,373  | \$1,176,000 | 16%  |
| kW including T&D (AC kW @ PTC):            |                       |            |             |      |
| Residential                                | 48.0                  | 209.0      | 800.0       | 26%  |
| Commercial                                 | 0.0                   | 92.7       | 600.0       | 15%  |
| Total kW including T&D (AC kW @ PTC):      | 48.0                  | 301.6      | 1,750.0     | 17%  |
| Total annual kWh - Res                     | 62,800                | 251,542    | 1,120,000   | 22%  |
| Total annual kWh - Com                     | 0                     | 68,626     | 840,000     | 8%   |
| Total F                                    | Residential Participa | ition (\$) |             |      |