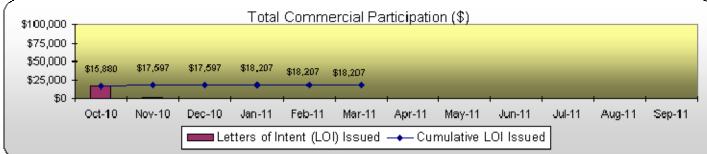

|                                            | oate Program 3        |            |             |      |
|--------------------------------------------|-----------------------|------------|-------------|------|
| Total Participation                        |                       | Current    |             | % of |
|                                            | Month                 | טוז        | Projected   | Goal |
| Requests Received:                         | 15                    | 53         | 240         | 22%  |
| Site Surveys Completed:                    | 20                    | 60         | 240         | 25%  |
| LOI Issued                                 |                       |            |             |      |
| # of Residential                           | 10                    | 69         | 160         | 43%  |
| # of Commercial                            | 0                     | 1          | 30          | 3%   |
| LOI \$ Committed                           |                       |            |             |      |
| Residential                                | \$119,256             | \$856,809  | \$2,000,000 | 43%  |
| Commercial (Estimated Annual PBI Payments) | <b>\$0</b>            | \$18,207   | \$100,000   | 18%  |
| Final Inspections Completed                |                       |            |             |      |
| Residential                                | 10                    | 38         | 160         | 24%  |
| Commercial                                 | 0                     | 6          | 30          | 20%  |
| Rebates and PBI Paid                       | -                     |            | -           | -    |
| Residential Rebates                        | \$113,835             | \$484,301  | \$2,000,000 | 24%  |
| Commercial PBI Monthly                     | \$0                   | \$2,075    | \$100,000   | 2%   |
| Commercial PBI Estimated 10-YR             | \$0                   | \$184,373  | \$1,176,000 | 16%  |
| kW including T&D (AC kW @ PTC):            |                       |            |             |      |
| Residential                                | 48.0                  | 209.0      | 800.0       | 26%  |
| Commercial                                 | 0.0                   | 92.7       | 600.0       | 15%  |
| Total kW including T&D (AC kW @ PTC):      | 48.0                  | 301.6      | 1,750.0     | 17%  |
| Total annual kWh - Res                     | 62,800                | 251,542    | 1,120,000   | 22%  |
| Total annual kWh - Com                     | 0                     | 68,626     | 840,000     | 8%   |
| Total F                                    | Residential Participa | ition (\$) |             |      |