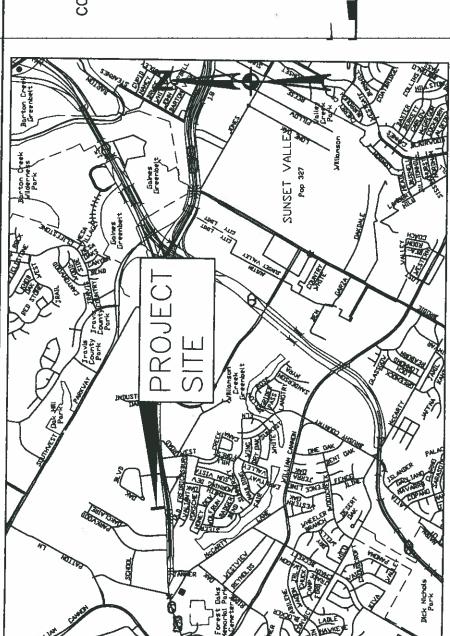

OWNER/APPLICANT: Bhupen Ahuja

**AGENT:** Rivera Engineering

(Michael Rivera)

ADDRESS OF SUBDIVISION: 6030 W US 290 HWY SVRD WB

**GRIDS**:

D19

**COUNTY:** 

**WATERSHED:** Barton Creek

## **PLANNING COMMISSION ACTION:**

HC #10566829

BEING A 0.670 ACRE OF LAND, MORE OR LESS, OU COUNTY TEXAS

<u>ş</u>.

VICINITY MAP

LEGEND

1/2" REBAR FOUND

C8 2