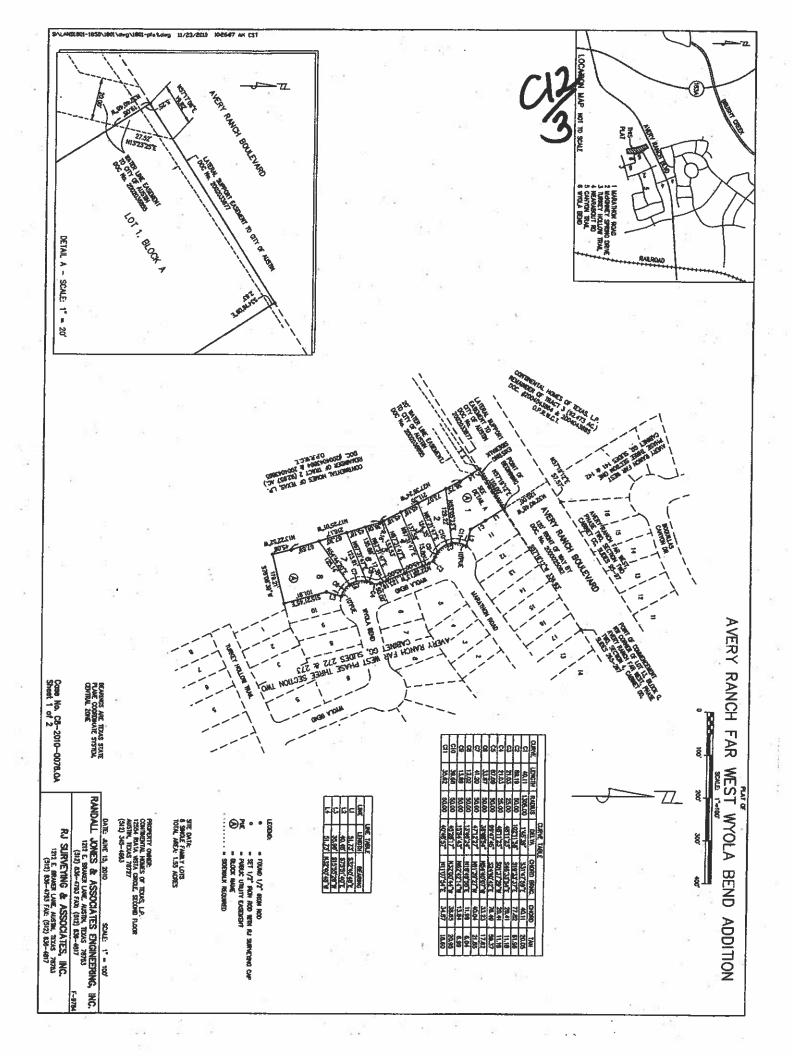

## SUBDIVISION REVIEW SHEET

**CASE NO.:** C8-2010-0076.0A

**Z.A.P. DATE:** August 3, 2010

**SUBDIVISION NAME:** Avery Ranch Far West Wyola Bend Addition

**AREA**: 1.55

**LOT(S)**: 8

**OWNER/APPLICANT:** Continental Homes of Texas

**<u>DEPARTMENT COMMENTS</u>**: The request is for approval of the Avery Ranch Far West Wyola Bend Addition. The proposed plat is composed of 8 lots on 1.55 acres.

**STAFF RECOMMENDATION:** The staff recommends approval of the plat. This plat now meets all applicable State and City of Austin LDC requirements.