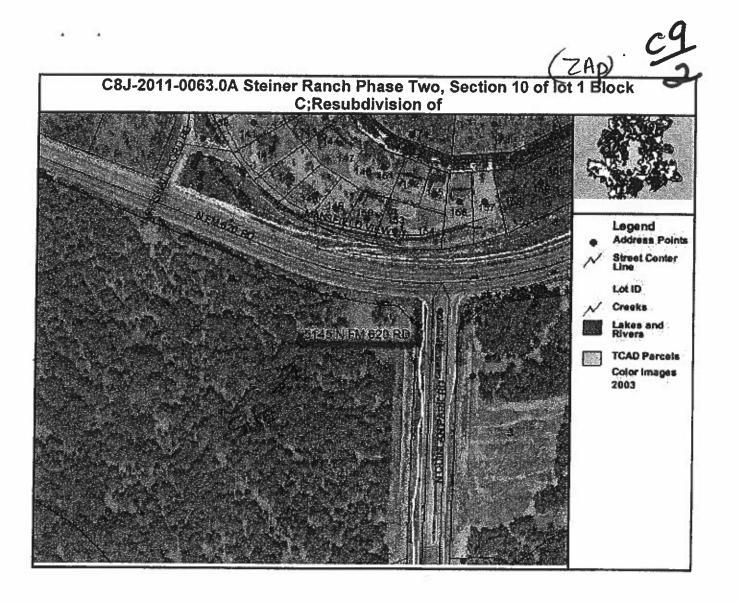

## SUBDIVISION REVIEW SHEET

CASE NO.: C8J-2011-0063.0A

**Z.A.P. DATE**: May 17, 2011

SUBDIVISION NAME: Steiner Ranch Phase Two, Sec. 10 of lot 1 Blck C; Resub

**<u>AREA</u>:** 60.930

## LOT(S): 13

**OWNER/APPLICANT**: (Joe Kinn)

AGENT: LJA Eng. & Surveying (Danny Miller)

ADDRESS OF SUBDIVISION: 5145 N FM 620 Road

**<u>GRIDS</u>**: MB32

WATERSHED: Bear Creek

EXISTING ZONING: Vacant

NEIGHBORHOOD PLAN: N/A