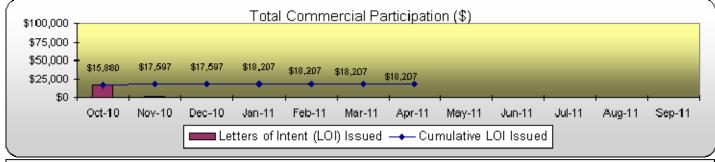

|                                            | oate Program<br>articipation Repo     |             |             |              |
|--------------------------------------------|---------------------------------------|-------------|-------------|--------------|
| Total Participation                        |                                       | Current     |             |              |
|                                            | Month                                 | YTD         | Projected   | % of<br>Goal |
| Requests Received:                         | 12                                    | 65          | 240         | 27%          |
| Site Surveys Completed:                    | 15                                    | 75          | 240         | 31%          |
| LOI Issued                                 |                                       |             |             |              |
| # of Residential                           | 18                                    | 87          | 160         | 54%          |
| # of Commercial                            | 0                                     | 1           | 30          | 3%           |
| LOI \$ Committed                           |                                       |             |             |              |
| Residential                                | \$190,126                             | \$1,046,935 | \$2,000,000 | 52%          |
| Commercial (Estimated Annual PBI Payments) | \$0                                   | \$18,207    | \$100,000   | 18%          |
| Final Inspections Completed                |                                       |             |             |              |
| Residential                                | 12                                    | 50          | 160         | 31%          |
| Commercial                                 | 0                                     | 6           | 30          | 20%          |
| Rebates and PBI Paid                       | · · · · · · · · · · · · · · · · · · · |             | -           |              |
| Residential Rebates                        | \$161,929                             | \$646,229   | \$2,000,000 | 32%          |
| Commercial PBI Monthly                     | \$0                                   | \$2,075     | \$100,000   | 2%           |
| Commercial PBI Estimated 10-YR             | \$0                                   | \$184,373   | \$1,176,000 | 16%          |
| kW including T&D (AC kW @ PTC):            |                                       |             |             |              |
| Residential                                | 68.2                                  | 277.2       | 800.0       | 35%          |
| Commercial                                 | 0.0                                   | 92.7        | 600.0       | 15%          |
| Total kW including T&D (AC kW @ PTC):      | 68.2                                  | 369.8       | 1,750.0     | 21%          |
| Total annual kWh - Res                     | 89,671                                | 341,213     | 1,120,000   | 30%          |
| Total annual kWh - Com                     | 0                                     | 68,626      | 840,000     | 8%           |
| Total F                                    | Residential Particip                  | ation (\$)  |             |              |