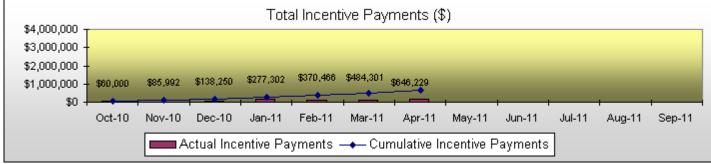

|                                            | oate Program<br>articipation Repo     |             |             |              |
|--------------------------------------------|---------------------------------------|-------------|-------------|--------------|
| Total Participation                        |                                       | Current     |             |              |
|                                            | Month                                 | YTD         | Projected   | % of<br>Goal |
| Requests Received:                         | 12                                    | 65          | 240         | 27%          |
| Site Surveys Completed:                    | 15                                    | 75          | 240         | 31%          |
| LOI Issued                                 |                                       |             |             |              |
| # of Residential                           | 18                                    | 87          | 160         | 54%          |
| # of Commercial                            | 0                                     | 1           | 30          | 3%           |
| LOI \$ Committed                           |                                       |             |             |              |
| Residential                                | \$190,126                             | \$1,046,935 | \$2,000,000 | 52%          |
| Commercial (Estimated Annual PBI Payments) | \$0                                   | \$18,207    | \$100,000   | 18%          |
| Final Inspections Completed                |                                       |             |             |              |
| Residential                                | 12                                    | 50          | 160         | 31%          |
| Commercial                                 | 0                                     | 6           | 30          | 20%          |
| Rebates and PBI Paid                       | · · · · · · · · · · · · · · · · · · · |             | -           |              |
| Residential Rebates                        | \$161,929                             | \$646,229   | \$2,000,000 | 32%          |
| Commercial PBI Monthly                     | \$0                                   | \$2,075     | \$100,000   | 2%           |
| Commercial PBI Estimated 10-YR             | \$0                                   | \$184,373   | \$1,176,000 | 16%          |
| kW including T&D (AC kW @ PTC):            |                                       |             |             |              |
| Residential                                | 68.2                                  | 277.2       | 800.0       | 35%          |
| Commercial                                 | 0.0                                   | 92.7        | 600.0       | 15%          |
| Total kW including T&D (AC kW @ PTC):      | 68.2                                  | 369.8       | 1,750.0     | 21%          |
| Total annual kWh - Res                     | 89,671                                | 341,213     | 1,120,000   | 30%          |
| Total annual kWh - Com                     | 0                                     | 68,626      | 840,000     | 8%           |
| Total F                                    | Residential Particip                  | ation (\$)  |             |              |