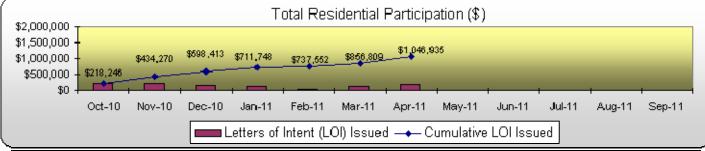

|                                            | oate Program<br>articipation Repo     |             |             |              |
|--------------------------------------------|---------------------------------------|-------------|-------------|--------------|
| Total Participation                        |                                       | Current     |             |              |
|                                            | Month                                 | YTD         | Projected   | % of<br>Goal |
| Requests Received:                         | 12                                    | 65          | 240         | 27%          |
| Site Surveys Completed:                    | 15                                    | 75          | 240         | 31%          |
| LOI Issued                                 |                                       |             |             |              |
| # of Residential                           | 18                                    | 87          | 160         | 54%          |
| # of Commercial                            | 0                                     | 1           | 30          | 3%           |
| LOI \$ Committed                           |                                       |             |             |              |
| Residential                                | \$190,126                             | \$1,046,935 | \$2,000,000 | 52%          |
| Commercial (Estimated Annual PBI Payments) | \$0                                   | \$18,207    | \$100,000   | 18%          |
| Final Inspections Completed                |                                       |             |             |              |
| Residential                                | 12                                    | 50          | 160         | 31%          |
| Commercial                                 | 0                                     | 6           | 30          | 20%          |
| Rebates and PBI Paid                       | · · · · · · · · · · · · · · · · · · · |             | -           |              |
| Residential Rebates                        | \$161,929                             | \$646,229   | \$2,000,000 | 32%          |
| Commercial PBI Monthly                     | \$0                                   | \$2,075     | \$100,000   | 2%           |
| Commercial PBI Estimated 10-YR             | \$0                                   | \$184,373   | \$1,176,000 | 16%          |
| kW including T&D (AC kW @ PTC):            |                                       |             |             |              |
| Residential                                | 68.2                                  | 277.2       | 800.0       | 35%          |
| Commercial                                 | 0.0                                   | 92.7        | 600.0       | 15%          |
| Total kW including T&D (AC kW @ PTC):      | 68.2                                  | 369.8       | 1,750.0     | 21%          |
| Total annual kWh - Res                     | 89,671                                | 341,213     | 1,120,000   | 30%          |
| Total annual kWh - Com                     | 0                                     | 68,626      | 840,000     | 8%           |
| Total F                                    | Residential Particip                  | ation (\$)  |             |              |