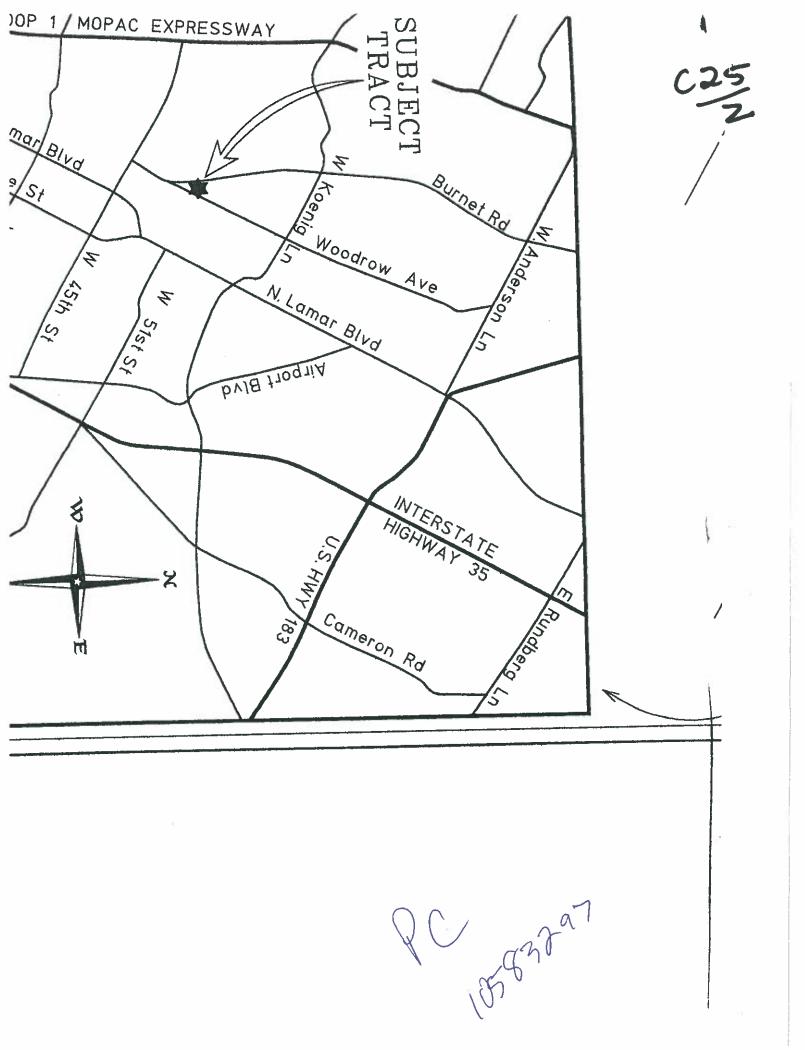

## SUBDIVISION REVIEW SHEET

C25

<u>CASE NO.</u>: C8-2011-0059.0A <u>P.C. DATE</u>: 5-24-11

**SUBDIVISION NAME:** E.P. Austin Properties Subd.

**AREA:** 2.062 **LOT(S)**: 4

**OWNER/APPLICANT:** E.P. Austin Properties **AGENT:** Hector Avila

(George Thorne)

ADDRESS OF SUBDIVISION: 5011 BURNET RD

GRIDS: MJ27 COUNTY:

**WATERSHED:** Shoal Creek **JURISDICTION:** Full Purpose

EXISTING ZONING: MUD: N/A

**NEIGHBORHOOD PLAN:** 

PROPOSED LAND USE: Commercial