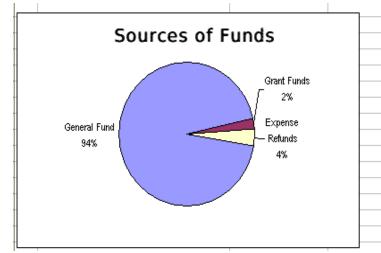

# 2012 Draft Budget Overview-Police

Austin Police Department

|                                       | 2008-09       | 2009-10       | 2010-11       | 2010-11       | 2011-12       |
|---------------------------------------|---------------|---------------|---------------|---------------|---------------|
|                                       | Actual        | Actual        | Amended       | Estimated     | Proposed      |
| Police Operating Fund                 |               |               |               |               | -             |
| Revenue                               | \$3,498,453   | \$3,420,841   | \$3,464,163   | \$3,207,614   | \$3,376,124   |
| Requirements                          | \$227,650,899 | \$233,383,882 | \$250,607,672 | \$248,267,331 | \$270,853,111 |
| Full-Time Equivalents (FTEs) Swo      | 1,621.00      | 1,621.00      | 1,669.00      | 1,669.00      | 1,718.00      |
| Full-Time Equivalents (FTEs) Civi     | 617.50        | 617.50        | 625.25        | 625.25        | 625.25        |
|                                       |               |               |               | -Л            |               |
| Expense Refunds                       | \$9,655,266   | \$10,206,351  | \$10,471,218  | \$9,731,366   | \$10,704,843  |
| Grants                                |               |               |               |               |               |
| Requirements                          | \$6,028,000   | \$6,629,000   | \$5,453,000   | \$5,988,208   | \$5,320,185   |
| Full-Time Equivalents (FTEs) Civilian | 29.00         | 34.00         | 33.00         | 33.00         | 21.00         |
| Total Budget                          | \$243,334,165 | \$250,219,233 | \$266,531,890 | \$263,986,905 | \$286,878,139 |
|                                       |               |               |               |               |               |

**Austin Police Department** 