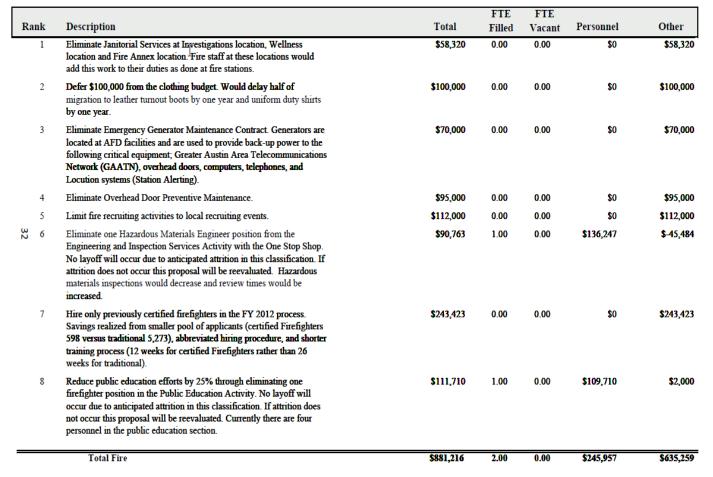

# 2012 Draft Budget Overview-Fire

Austin Fire Department

|     |                           | 2008-09       | 2009-10       | 2010-11       | 2010-11       | 2011-12       |
|-----|---------------------------|---------------|---------------|---------------|---------------|---------------|
|     |                           | Actual        | Actual        | Amended       | Estimated     | Proposed      |
| Aus | stin Fire Department      |               |               |               |               |               |
|     | Revenue                   | \$1,619,382   | \$1,099,795   | \$1,303,500   | \$1,323,500   | \$1,363,205   |
|     | Transfers In              | \$0           | \$0           | \$0           | \$0           | \$0           |
|     | Requirements              | \$117,601,678 | \$118,735,314 | \$126,202,312 | \$126,802,312 | \$132,720,452 |
| Ful | I-Time Equivalents (FTEs) |               |               |               |               |               |
|     | Sworn                     | 1,079.00      | 1,074.00      | 1,084.00      | 1,084.00      | 1,084.00      |
|     | Civilian                  | 67.00         | 67.00         | 67.00         | 67.00         | 67.00         |
|     | Non Worn Cadets Unfunded  | 60            | 60            | 60            | 60            | 60            |
| Exp | pense Refunds             | \$5,788,059   | \$6,100,337   | \$5,730,462   | \$5,730,462   | \$5,876,538   |
| Gra | ints                      | \$0           | \$612,213     | <b>↔</b> \$0  | \$109,002     | \$0           |
| Tot | al Budget                 | \$123,389,737 | \$125,447,864 | \$131,932,774 | \$132,641,776 | \$138,596,990 |