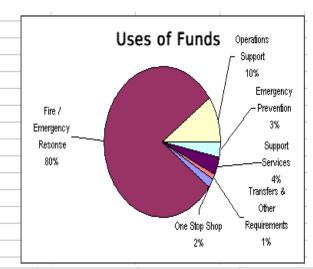

# 2012 Draft Budget Overview-Fire

Austin Fire Department

|     |                           | 2008-09       | 2009-10       | 2010-11       | 2010-11       | 2011-12       |
|-----|---------------------------|---------------|---------------|---------------|---------------|---------------|
|     |                           | Actual        | Actual        | Amended       | Estimated     | Proposed      |
| Aus | stin Fire Department      |               |               |               |               |               |
|     | Revenue                   | \$1,619,382   | \$1,099,795   | \$1,303,500   | \$1,323,500   | \$1,363,205   |
|     | Transfers In              | \$0           | \$0           | \$0           | \$0           | \$0           |
|     | Requirements              | \$117,601,678 | \$118,735,314 | \$126,202,312 | \$126,802,312 | \$132,720,452 |
| Ful | I-Time Equivalents (FTEs) |               |               |               |               |               |
|     | Sworn                     | 1,079.00      | 1,074.00      | 1,084.00      | 1,084.00      | 1,084.00      |
|     | Civilian                  | 67.00         | 67.00         | 67.00         | 67.00         | 67.00         |
|     | Non Worn Cadets Unfunded  | 60            | 60            | 60            | 60            | 60            |
| Exp | pense Refunds             | \$5,788,059   | \$6,100,337   | \$5,730,462   | \$5,730,462   | \$5,876,538   |
| Gra | ints                      | \$0           | \$612,213     | <b>↔</b> \$0  | \$109,002     | \$0           |
| Tot | al Budget                 | \$123,389,737 | \$125,447,864 | \$131,932,774 | \$132,641,776 | \$138,596,990 |