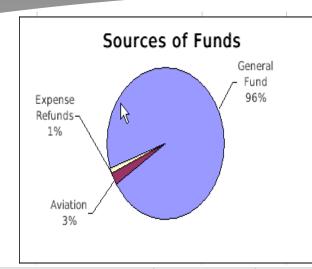

# 2012 Draft Budget Overview-Fire

Austin Fire Department

|     |                           | 2008-09       | 2009-10       | 2010-11       | 2010-11       | 2011-12       |
|-----|---------------------------|---------------|---------------|---------------|---------------|---------------|
|     |                           | Actual        | Actual        | Amended       | Estimated     | Proposed      |
| Aus | stin Fire Department      |               |               |               |               |               |
|     | Revenue                   | \$1,619,382   | \$1,099,795   | \$1,303,500   | \$1,323,500   | \$1,363,205   |
|     | Transfers In              | \$0           | \$0           | \$0           | \$0           | \$0           |
|     | Requirements              | \$117,601,678 | \$118,735,314 | \$126,202,312 | \$126,802,312 | \$132,720,452 |
| Ful | I-Time Equivalents (FTEs) |               |               |               |               |               |
|     | Sworn                     | 1,079.00      | 1,074.00      | 1,084.00      | 1,084.00      | 1,084.00      |
|     | Civilian                  | 67.00         | 67.00         | 67.00         | 67.00         | 67.00         |
|     | Non Worn Cadets Unfunded  | 60            | 60            | 60            | 60            | 60            |
| Exp | pense Refunds             | \$5,788,059   | \$6,100,337   | \$5,730,462   | \$5,730,462   | \$5,876,538   |
| Gra | ints                      | \$0           | \$612,213     | <b>↔</b> \$0  | \$109,002     | \$0           |
| Tot | al Budget                 | \$123,389,737 | \$125,447,864 | \$131,932,774 | \$132,641,776 | \$138,596,990 |