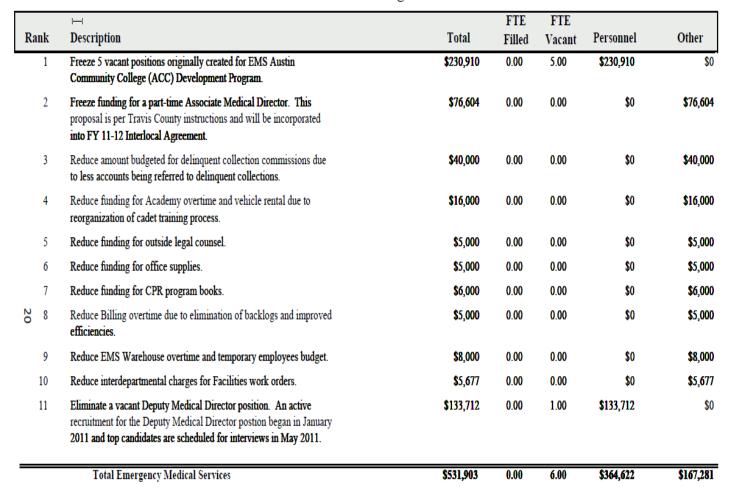

#### 2012 Proposed Reductions-EMS

#### Emergency Medical Services Menu of Potential Budget Reductions

**County EMS** 