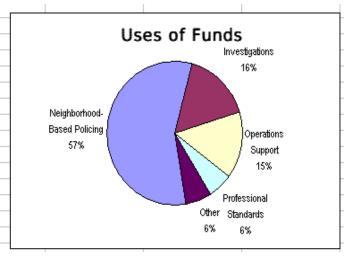

# 2012 Draft Budget Overview-Police

Austin Police Department

|                                       | 2008-09       | 2009-10       | 2010-11       | 2010-11       | 2011-12       |
|---------------------------------------|---------------|---------------|---------------|---------------|---------------|
|                                       | Actual        | Actual        | Amended       | Estimated     | Proposed      |
| Police Operating Fund                 |               |               |               |               | -             |
| Revenue                               | \$3,498,453   | \$3,420,841   | \$3,464,163   | \$3,207,614   | \$3,376,124   |
| Requirements                          | \$227,650,899 | \$233,383,882 | \$250,607,672 | \$248,267,331 | \$270,853,111 |
| Full-Time Equivalents (FTEs) Swo      | 1,621.00      | 1,621.00      | 1,669.00      | 1,669.00      | 1,718.00      |
| Full-Time Equivalents (FTEs) Civi     | 617.50        | 617.50        | 625.25        | 625.25        | 625.25        |
|                                       |               |               |               | -Л            |               |
| Expense Refunds                       | \$9,655,266   | \$10,206,351  | \$10,471,218  | \$9,731,366   | \$10,704,843  |
| Grants                                |               |               |               |               |               |
| Requirements                          | \$6,028,000   | \$6,629,000   | \$5,453,000   | \$5,988,208   | \$5,320,185   |
| Full-Time Equivalents (FTEs) Civilian | 29.00         | 34.00         | 33.00         | 33.00         | 21.00         |
| Total Budget                          | \$243,334,165 | \$250,219,233 | \$266,531,890 | \$263,986,905 | \$286,878,139 |
|                                       |               |               |               |               |               |

**Austin Police Department** 