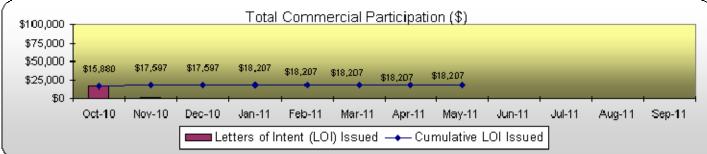

|                                            | oate Program rticipation Repo |             |             |              |
|--------------------------------------------|-------------------------------|-------------|-------------|--------------|
| Total Participation                        |                               | Current     |             |              |
|                                            | Month                         | YTD         | Projected   | % of<br>Goal |
| Requests Received:                         | 70                            | 135         | 240         | 56%          |
| Site Surveys Completed:                    | 70                            | 145         | 240         | 60%          |
| LOI Issued                                 |                               |             |             | -            |
| # of Residential                           | 51                            | 138         | 225         | 61%          |
| # of Commercial                            | 1                             | 2           | 30          | 7%           |
| LOI \$ Committed                           |                               |             |             |              |
| Residential                                | \$798,669                     | \$1,909,115 | \$3,000,000 | 64%          |
| Commercial (Estimated Annual PBI Payments) | <b>\$0</b>                    | \$18,207    | \$100,000   | 18%          |
| Final Inspections Completed                |                               |             |             |              |
| Residential                                | 11                            | 61          | 225         | 27%          |
| Commercial                                 | 0                             | 6           | 30          | 20%          |
| Rebates and PBI Paid                       | <del>-</del>                  |             |             | -            |
| Residential Rebates                        | \$153,860                     | \$800,089   | \$3,000,000 | 27%          |
| Commercial PBI Monthly                     | <b>\$0</b>                    | \$2,075     | \$100,000   | 2%           |
| Commercial PBI Estimated 10-YR             | \$0                           | \$184,373   | \$1,176,000 | 16%          |
| kW including T&D (AC kW @ PTC):            |                               |             |             |              |
| Residential                                | 64.8                          | 342.0       | 1,125.0     | 30%          |
| Commercial                                 | 0.0                           | 92.7        | 600.0       | 15%          |
| Total kW including T&D (AC kW @ PTC):      | 64.8                          | 434.6       | 2,156.3     | 20%          |
| Total annual kWh - Res                     | 85,452                        | 426,665     | 1,575,000   | 27%          |
| Total annual kWh - Com                     | 0                             | 68,626      | 840,000     | 8%           |
| Total F                                    | Residential Particip          | ation (\$)  |             |              |