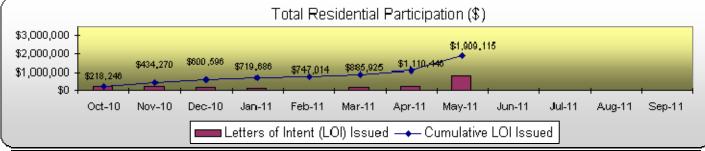

|                                            | oate Program rticipation Repo |             |             |              |
|--------------------------------------------|-------------------------------|-------------|-------------|--------------|
| Total Participation                        |                               | Current     |             |              |
|                                            | Month                         | YTD         | Projected   | % of<br>Goal |
| Requests Received:                         | 70                            | 135         | 240         | 56%          |
| Site Surveys Completed:                    | 70                            | 145         | 240         | 60%          |
| LOI Issued                                 |                               |             |             | -            |
| # of Residential                           | 51                            | 138         | 225         | 61%          |
| # of Commercial                            | 1                             | 2           | 30          | 7%           |
| LOI \$ Committed                           |                               |             |             |              |
| Residential                                | \$798,669                     | \$1,909,115 | \$3,000,000 | 64%          |
| Commercial (Estimated Annual PBI Payments) | <b>\$0</b>                    | \$18,207    | \$100,000   | 18%          |
| Final Inspections Completed                |                               |             |             |              |
| Residential                                | 11                            | 61          | 225         | 27%          |
| Commercial                                 | 0                             | 6           | 30          | 20%          |
| Rebates and PBI Paid                       | <del>-</del>                  |             |             | -            |
| Residential Rebates                        | \$153,860                     | \$800,089   | \$3,000,000 | 27%          |
| Commercial PBI Monthly                     | <b>\$0</b>                    | \$2,075     | \$100,000   | 2%           |
| Commercial PBI Estimated 10-YR             | \$0                           | \$184,373   | \$1,176,000 | 16%          |
| kW including T&D (AC kW @ PTC):            |                               |             |             |              |
| Residential                                | 64.8                          | 342.0       | 1,125.0     | 30%          |
| Commercial                                 | 0.0                           | 92.7        | 600.0       | 15%          |
| Total kW including T&D (AC kW @ PTC):      | 64.8                          | 434.6       | 2,156.3     | 20%          |
| Total annual kWh - Res                     | 85,452                        | 426,665     | 1,575,000   | 27%          |
| Total annual kWh - Com                     | 0                             | 68,626      | 840,000     | 8%           |
| Total F                                    | Residential Particip          | ation (\$)  |             |              |