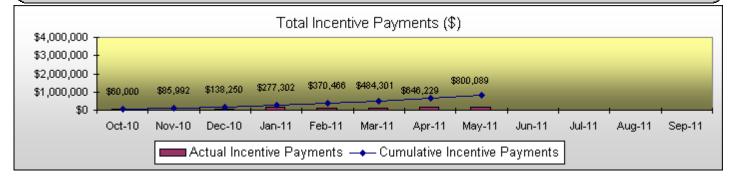

|                                            | oate Program rticipation Repo |             |             |              |
|--------------------------------------------|-------------------------------|-------------|-------------|--------------|
| Total Participation                        |                               | Current     |             |              |
|                                            | Month                         | YTD         | Projected   | % of<br>Goal |
| Requests Received:                         | 70                            | 135         | 240         | 56%          |
| Site Surveys Completed:                    | 70                            | 145         | 240         | 60%          |
| LOI Issued                                 |                               |             |             | -            |
| # of Residential                           | 51                            | 138         | 225         | 61%          |
| # of Commercial                            | 1                             | 2           | 30          | 7%           |
| LOI \$ Committed                           |                               |             |             |              |
| Residential                                | \$798,669                     | \$1,909,115 | \$3,000,000 | 64%          |
| Commercial (Estimated Annual PBI Payments) | <b>\$0</b>                    | \$18,207    | \$100,000   | 18%          |
| Final Inspections Completed                |                               |             |             |              |
| Residential                                | 11                            | 61          | 225         | 27%          |
| Commercial                                 | 0                             | 6           | 30          | 20%          |
| Rebates and PBI Paid                       | <del>-</del>                  |             |             | -            |
| Residential Rebates                        | \$153,860                     | \$800,089   | \$3,000,000 | 27%          |
| Commercial PBI Monthly                     | <b>\$0</b>                    | \$2,075     | \$100,000   | 2%           |
| Commercial PBI Estimated 10-YR             | \$0                           | \$184,373   | \$1,176,000 | 16%          |
| kW including T&D (AC kW @ PTC):            |                               |             |             |              |
| Residential                                | 64.8                          | 342.0       | 1,125.0     | 30%          |
| Commercial                                 | 0.0                           | 92.7        | 600.0       | 15%          |
| Total kW including T&D (AC kW @ PTC):      | 64.8                          | 434.6       | 2,156.3     | 20%          |
| Total annual kWh - Res                     | 85,452                        | 426,665     | 1,575,000   | 27%          |
| Total annual kWh - Com                     | 0                             | 68,626      | 840,000     | 8%           |
| Total F                                    | Residential Particip          | ation (\$)  |             |              |