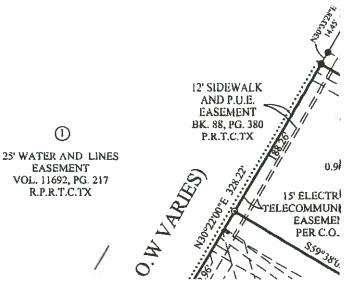

## PC #10408721

VICINITY MAP NOT TO SCALE

BEARING BASIS: FOUND TXDOT TYPE II MONUMENT AND "X" IN CONCRETE FOR THE EAST RIGHT-OF-WAY LINE OF MONTOPOLIS DRIVE, HELD CALLED BEARING OF N30°22'00"E.

ŝ