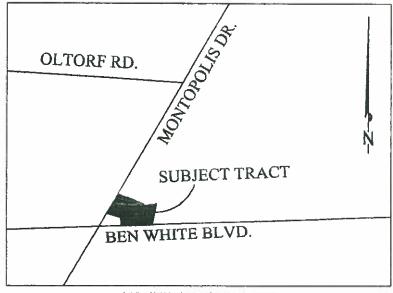

## ADDRESS OF SUBDIVISION: MONTOPOLIS DR

GRIDS: K17

**COUNTY**:

WATERSHED: Carson Creek

**EXISTING ZONING:** 

**NEIGHBORHOOD PLAN:** 

**PROPOSED LAND USE:** 

ADMINISTRATIVE WAIVERS: None