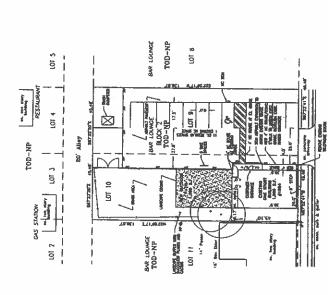

# **SUMMARY COMMENTS ON SITE PLAN:**

The applicant is requesting a conditional use permit for the addition of a 1000 square foot patio to an existing cocktail lounge use in TOD-NP zoning, Transit Oriented Development, in a Neighborhood Plan (East Cesar Chavez).

# **SURROUNDING CONDITIONS:**

## Zoning/Land use

North: TOD-NP, Alley, Restaurant South: TOD-NP, 6th Street, Restaurant

East: TOD-NP, Retail West: TOD-NP, Office

# SITE PLAN

CASE#: SPC-2010-0340A ADDRESS: 1504 E. 6th Street

GRID: K22

MANAGER: LYNDA COURTNEY