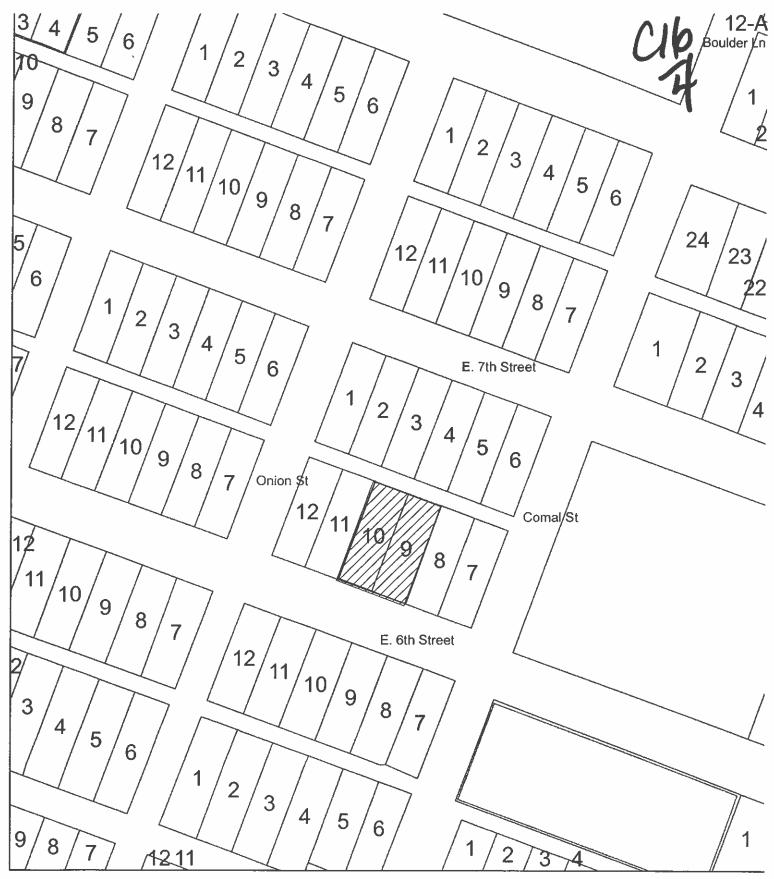

# **SURROUNDING CONDITIONS:**

## Zoning/Land use

North: TOD-NP, Alley, Restaurant South: TOD-NP, 6th Street, Restaurant

East: TOD-NP, Retail West: TOD-NP, Office

ZONING BOUNDARY

OPERATOR: M. Casillas

# SITE PLAN

CASE#: SPC-2010-0340A ADDRESS: 1504 E. 6th Street

GRID: K22

MANAGER: LYNDA COURTNEY