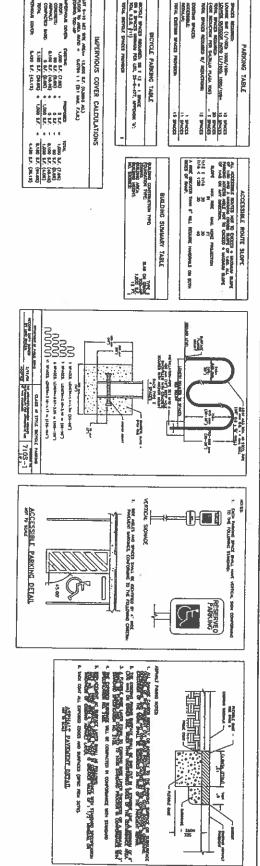

**IMPERV. COVER EXIST:** 7180 SF (56.9%)

BLDG. CVRG: 7.9% (95% Max.)

**IMPERV. COVER PROPOSED**: 8180 (64.9%)

**IMPERV. COVER MAXIMUM: 95% PARKING REQUIRED: 12 Spaces PARKING PROVIDED: 12 Spaces** 

PARKING TABLE

Cognical (A.10)

1,000 EJ. (A.00)

ATX design group

SITE PLAN RELEASE

100

4 to 14 to 10 to 1

DATE: 8/22/1
SCALE: NT.S.
DRAWM: RD
FILE DX-9257