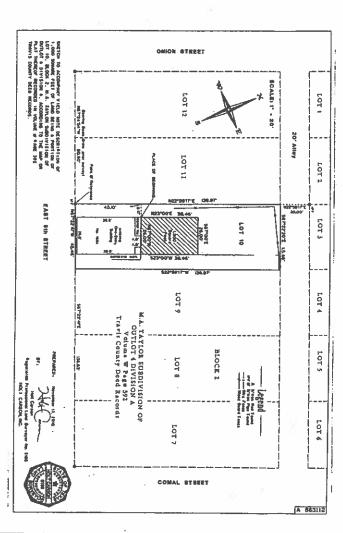

# LEGAL DESCRIPTION:

LOTS 9-10. BLOCK 2, MA. TAYLOR SUBDIVISION, OF OUTLOT 4, DIVISION 'A', RECORDED IN YOUTUBE W, PAGE 392, DEED RECORDS OF TRAVIS COUNTY, TEXAS

# FLOOD PLAIN NOTE:

NO PORTIONS OF THESE TRACTS ARE WITHIN THE LIMITS OF A DESICHATED SPECIAL FLOOD HAZARD ACRES AS SHOWN ON THE FEDERAL EMERGENCY MANAGEMENT AGENCY (FEMA) FLOOD HAZARD RATE MAP (FIRM) 480824 O166E, TRAVIS COUNTY, TEXAS DATED SEPTEMBER 26, 2006.

CASE

NO.

SPC-2010-0340A

N

OF THE MANAGEMENT COURT OF COMMENTS & CONSIDER OF ALL PROMOTES OF ALL PROMOTES

GYPSY LOUNGE 1504 E. 6th Street Austin, Texas 78702 SURVEY AND GENERAL DETAILS

AEC, INC. P.O. Box 684594 Austin, Texas 78768