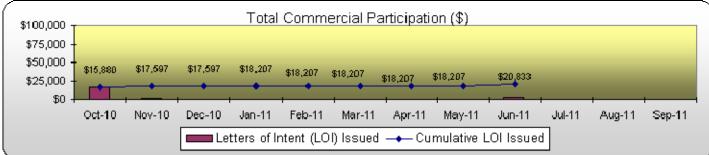

| Solar PV Rebate Program 6-30-11            |           |             |             |              |
|--------------------------------------------|-----------|-------------|-------------|--------------|
| FY11 Participation Report  Current Final   |           |             |             |              |
| Total Participation                        | С         | Current     |             | 0/ 6         |
|                                            | Month     | YTD         | Projected   | % of<br>Goal |
| Requests Received:                         | 50        | 185         | 240         | 77%          |
| Site Surveys Completed:                    | 50        | 195         | 240         | 81%          |
| LOI Issued                                 |           |             |             |              |
| # of Residential                           | 41        | 179         | 225         | 80%          |
| # of Commercial                            | 1         | 3           | 30          | 10%          |
| LOI \$ Committed                           |           |             |             |              |
| Residential                                | \$623,721 | \$2,532,836 | \$3,500,000 | 72%          |
| Commercial (Estimated Annual PBI Payments) | \$4,731   | \$22,939    | \$100,000   | 23%          |
| Final Inspections Completed                |           |             |             |              |
| Residential                                | 20        | 81          | 225         | 36%          |
| Commercial                                 | 1         | 7           | 30          | 23%          |
| Rebates and PBI Paid                       |           |             |             |              |
| Residential Rebates                        | \$258,292 | \$1,058,381 | \$3,500,000 | 30%          |
| Commercial PBI Monthly                     | \$2,626   | \$4,701     | \$100,000   | 5%           |
| Commercial PBI Estimated 10-YR             | \$46,263  | \$230,635   | \$1,176,000 | 20%          |
| kW including T&D (AC kW @ PTC):            |           |             |             |              |
| Residential                                | 91.1      | 433.1       | 1,125.0     | 38%          |
| Commercial                                 | 22.2      | 114.9       | 600.0       | 19%          |
| Total kW including T&D (AC kW @ PTC):      | 113.3     | 548.0       | 2,156.3     | 25%          |
| Total annual kWh - Res                     | 119,385   | 546,050     | 1,575,000   | 35%          |
| Total annual kWh - Com                     | 33,795    | 123,678     | 840,000     | 15%          |
| Total Residential Participation (\$)       |           |             |             |              |