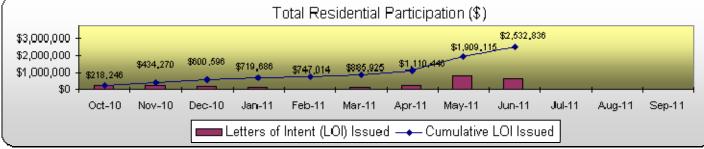

| Solar PV Rebate Program 6-30-11            |           |             |             |              |
|--------------------------------------------|-----------|-------------|-------------|--------------|
| FY11 Participation Report  Current Final   |           |             |             |              |
| Total Participation                        | С         | Current     |             | 0/ 6         |
|                                            | Month     | YTD         | Projected   | % of<br>Goal |
| Requests Received:                         | 50        | 185         | 240         | 77%          |
| Site Surveys Completed:                    | 50        | 195         | 240         | 81%          |
| LOI Issued                                 |           |             |             |              |
| # of Residential                           | 41        | 179         | 225         | 80%          |
| # of Commercial                            | 1         | 3           | 30          | 10%          |
| LOI \$ Committed                           |           |             |             |              |
| Residential                                | \$623,721 | \$2,532,836 | \$3,500,000 | 72%          |
| Commercial (Estimated Annual PBI Payments) | \$4,731   | \$22,939    | \$100,000   | 23%          |
| Final Inspections Completed                |           |             |             |              |
| Residential                                | 20        | 81          | 225         | 36%          |
| Commercial                                 | 1         | 7           | 30          | 23%          |
| Rebates and PBI Paid                       |           |             |             |              |
| Residential Rebates                        | \$258,292 | \$1,058,381 | \$3,500,000 | 30%          |
| Commercial PBI Monthly                     | \$2,626   | \$4,701     | \$100,000   | 5%           |
| Commercial PBI Estimated 10-YR             | \$46,263  | \$230,635   | \$1,176,000 | 20%          |
| kW including T&D (AC kW @ PTC):            |           |             |             |              |
| Residential                                | 91.1      | 433.1       | 1,125.0     | 38%          |
| Commercial                                 | 22.2      | 114.9       | 600.0       | 19%          |
| Total kW including T&D (AC kW @ PTC):      | 113.3     | 548.0       | 2,156.3     | 25%          |
| Total annual kWh - Res                     | 119,385   | 546,050     | 1,575,000   | 35%          |
| Total annual kWh - Com                     | 33,795    | 123,678     | 840,000     | 15%          |
| Total Residential Participation (\$)       |           |             |             |              |