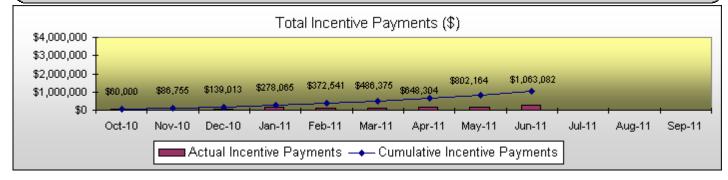

| Solar PV Rebate Program 6-30-11            |           |             |             |              |
|--------------------------------------------|-----------|-------------|-------------|--------------|
| FY11 Participation Report  Current Final   |           |             |             |              |
| Total Participation                        | С         | Current     |             | 0/ 6         |
|                                            | Month     | YTD         | Projected   | % of<br>Goal |
| Requests Received:                         | 50        | 185         | 240         | 77%          |
| Site Surveys Completed:                    | 50        | 195         | 240         | 81%          |
| LOI Issued                                 |           |             |             |              |
| # of Residential                           | 41        | 179         | 225         | 80%          |
| # of Commercial                            | 1         | 3           | 30          | 10%          |
| LOI \$ Committed                           |           |             |             |              |
| Residential                                | \$623,721 | \$2,532,836 | \$3,500,000 | 72%          |
| Commercial (Estimated Annual PBI Payments) | \$4,731   | \$22,939    | \$100,000   | 23%          |
| Final Inspections Completed                |           |             |             |              |
| Residential                                | 20        | 81          | 225         | 36%          |
| Commercial                                 | 1         | 7           | 30          | 23%          |
| Rebates and PBI Paid                       |           |             |             |              |
| Residential Rebates                        | \$258,292 | \$1,058,381 | \$3,500,000 | 30%          |
| Commercial PBI Monthly                     | \$2,626   | \$4,701     | \$100,000   | 5%           |
| Commercial PBI Estimated 10-YR             | \$46,263  | \$230,635   | \$1,176,000 | 20%          |
| kW including T&D (AC kW @ PTC):            |           |             |             |              |
| Residential                                | 91.1      | 433.1       | 1,125.0     | 38%          |
| Commercial                                 | 22.2      | 114.9       | 600.0       | 19%          |
| Total kW including T&D (AC kW @ PTC):      | 113.3     | 548.0       | 2,156.3     | 25%          |
| Total annual kWh - Res                     | 119,385   | 546,050     | 1,575,000   | 35%          |
| Total annual kWh - Com                     | 33,795    | 123,678     | 840,000     | 15%          |
| Total Residential Participation (\$)       |           |             |             |              |