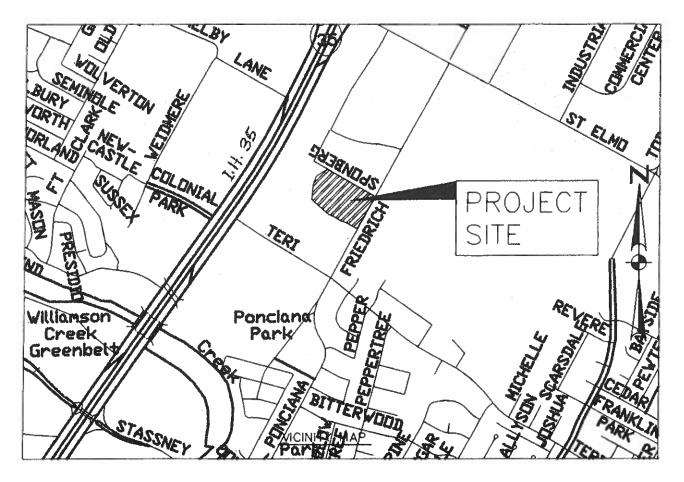

# LOCATION MAP

ADDRESS OF SUBDIVISION: Freidrich Lane

GRIDS: H17

COUNTY: Travis

WATERSHED: Williamson Creek

JURISDICTION: Full Purpose

EXISTING ZONING: LI-CO-NP

**NEIGHBORHOOD PLAN:** Franklin Park

PROPOSED LAND USE: Industrial