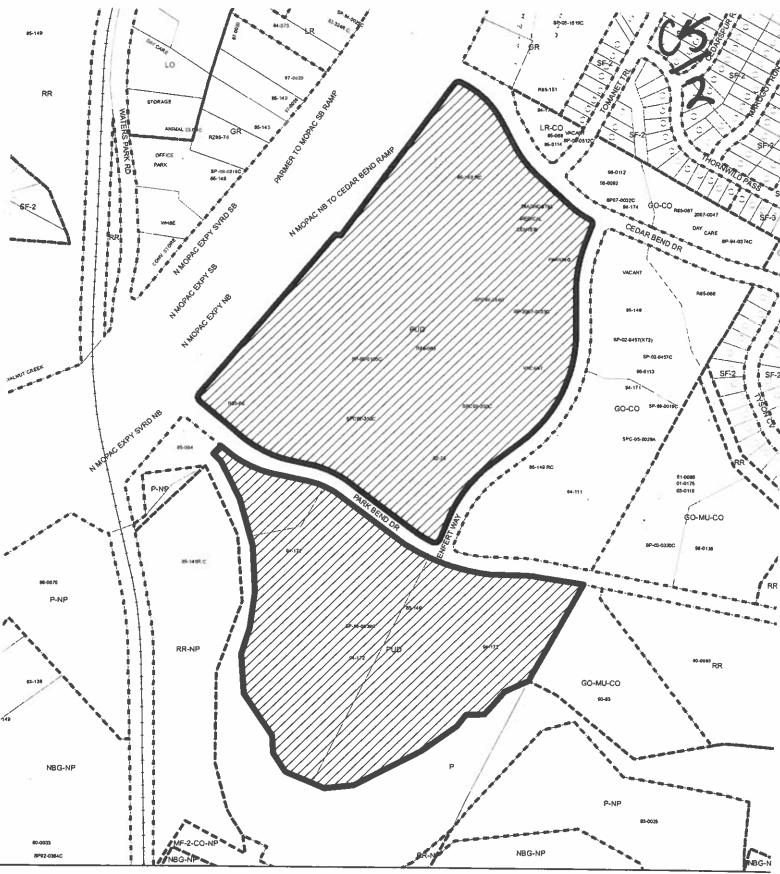

The postponement request was made in a timely manner and meets the Zoning and Platting Commission's policy.

PLANNED UNIT DEVELOPMENT ZONING CASE#: C814-2008-0136.01

LOCATION: 12221 N MOPAC EXPY NB

2311-2511 PARK BEND DRIVE

SUBJECT AREA: 63.68 ACRES

GRID: K34, L34

MANAGER: SHERRI SIRWAITIS

This map has been produced by the Communications Technology Management Dept. on behalf of the Planning Development Review Dept. for the sole purpose of geographic reference. No warranty is made by the City of Austin regarding specific accuracy or completeness.