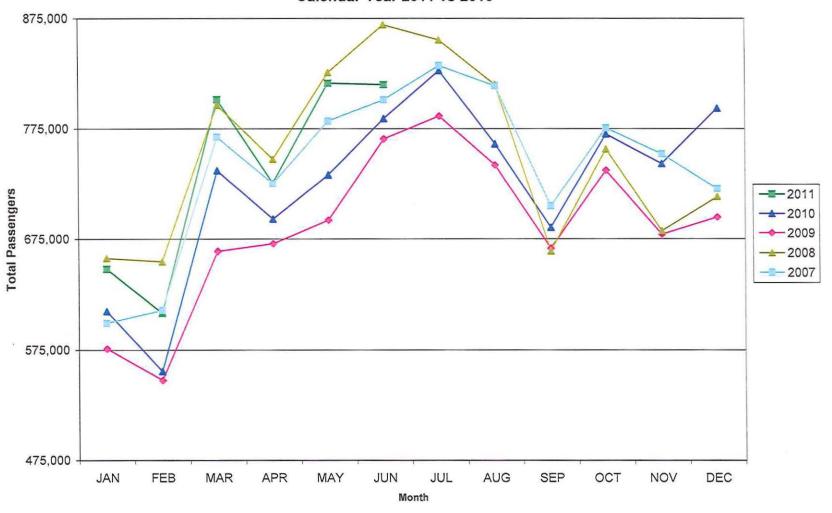

### 3. STAFF BRIEFING, REPORTS AND PRESENTATIONS

- a) Planning & Engineering Capital Improvement Project Status Report Presentation was presented by Shane Harbinson, Assistant Director, Aviation Department. Shane Harbinson hit the highlights on several Planning & Engineering projects. Safety and security improvements are in the prelim design phase for the upper and lower level. Currently there are some large planters that are used to create a barrier and they will be removed and replaced with something more decorative and fitting the theme of the airport. Mount Bergstrom will be removed—it will be treated as a demo project, the dirt is in the way for future GA development. Inside the terminal there will be six rest rooms renovated, at checkpoints one and two the large roll up doors will be replaced. A new employee/relief parking lot is in the design phase. Campus signage improvements—all the ground signage—a theme and concept has been accepted. Parking garage repairs are finished. GTSA project is going well—they are currently doing the road work and will be open by September.
- b) Finance & Operations Reports Presentation was presented by Dave Arthur, Assistant Director, Aviation Department. There were a few minor changes that were made to the budget. The employee insurance was posted as going up 10% but the City only approved 8%. The pay for performance budget for salary increases will only be budgeted for 2% instead of 3%. The electricity - the green choice option that was thought to bring a savings last year - was turned down by the city. Some of the fees for debt services were being paid out of the operating budget – so it was moved from the operating budget back to debt services. There was a slight revenue adjustment - the Continental and United merger will be giving up a little bit of airline space so that will cost the airport about \$350,000 in revenue. A surplus decrease of \$300,000 overall. The city council debates on the budget will go on till August or September. There was an error in December's enplanements numbers – one of the airlines had turned in an extra 50,000 enplanements that was overlooked. It adjusted the growth by a little bit. Then in May - some of the affiliated airlines flying through the majors did some moving around so there are some difficulties in reporting their enplanements. Revenue for May is continuing the same trend from all year - a little under budget but 7% over last year. Parking revenue is 8% over last year. Rental cars are 10% over last year. Food and beverage is picking up even more – they are 20% over last year. News and Gifts is also picking up – they are 6% over last year. Operating expense is 7% under budget – a little over last year at 2%. Debt Service is holding steady at 19% under budget and equal to last year. Surplus is still healthy – May year to date is 77% over budget and 36% over last year.
- c) GTSA Transactions Report Presentation was presented by Shane Harbinson, Assistant Director, Aviation Department.
  - Shane Harbinson discussed the GTSA Transactions for June 2011. See below for a year-to-year comparison.