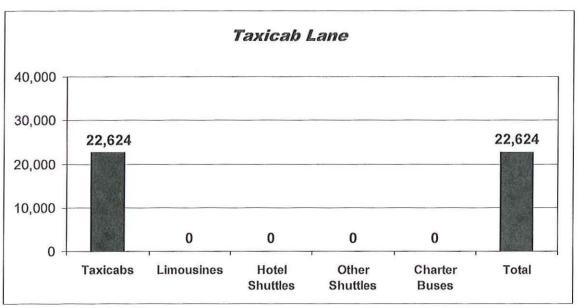

| YEAR TO YEAR COMPARISON |           |                  |  |  |  |  |  |
|-------------------------|-----------|------------------|--|--|--|--|--|
| SERVICE CATEGORY        | JUNE 2011 | <b>JUNE 2010</b> |  |  |  |  |  |
| TAXICAB                 | 25,618    | 21,566           |  |  |  |  |  |
| LIMOUSINE               | 1,973     | 1,625            |  |  |  |  |  |
| HOTEL SHUTTLE           | 2,837     | 2,760            |  |  |  |  |  |
| OTHER SHUTTLE           | 428       | 384              |  |  |  |  |  |
| CHARTER BUS             | 18        | 2                |  |  |  |  |  |
| OVERALL TOTAL           | 30,874    | 26,337           |  |  |  |  |  |