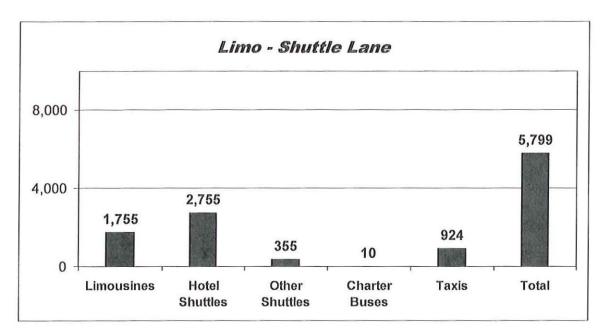

| YEAR TO YEAR COMPARISON |           |                  |  |  |  |  |  |
|-------------------------|-----------|------------------|--|--|--|--|--|
| SERVICE CATEGORY        | JUNE 2011 | <b>JUNE 2010</b> |  |  |  |  |  |
| TAXICAB                 | 25,618    | 21,566           |  |  |  |  |  |
| LIMOUSINE               | 1,973     | 1,625            |  |  |  |  |  |
| HOTEL SHUTTLE           | 2,837     | 2,760            |  |  |  |  |  |
| OTHER SHUTTLE           | 428       | 384              |  |  |  |  |  |
| CHARTER BUS             | 18        | 2                |  |  |  |  |  |
| OVERALL TOTAL           | 30,874    | 26,337           |  |  |  |  |  |