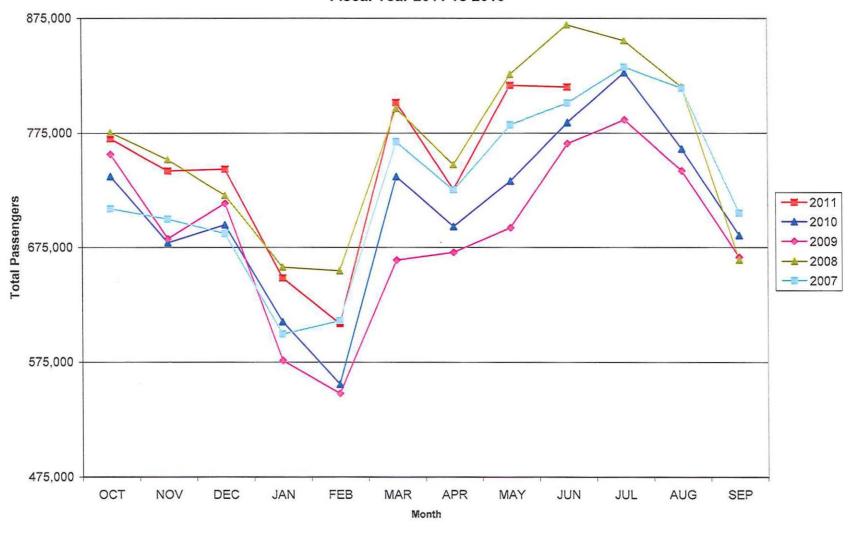

### 3. STAFF BRIEFING, REPORTS AND PRESENTATIONS

- a) Planning & Engineering Capital Improvement Project Status Report Presentation was presented by Shane Harbinson, Assistant Director, Aviation Department. Shane Harbinson hit the highlights on several Planning & Engineering projects. Safety and security improvements are in the prelim design phase for the upper and lower level. Currently there are some large planters that are used to create a barrier and they will be removed and replaced with something more decorative and fitting the theme of the airport. Mount Bergstrom will be removed—it will be treated as a demo project, the dirt is in the way for future GA development. Inside the terminal there will be six rest rooms renovated, at checkpoints one and two the large roll up doors will be replaced. A new employee/relief parking lot is in the design phase. Campus signage improvements—all the ground signage—a theme and concept has been accepted. Parking garage repairs are finished. GTSA project is going well—they are currently doing the road work and will be open by September.
- b) Finance & Operations Reports Presentation was presented by Dave Arthur, Assistant Director, Aviation Department. There were a few minor changes that were made to the budget. The employee insurance was posted as going up 10% but the City only approved 8%. The pay for performance budget for salary increases will only be budgeted for 2% instead of 3%. The electricity - the green choice option that was thought to bring a savings last year - was turned down by the city. Some of the fees for debt services were being paid out of the operating budget – so it was moved from the operating budget back to debt services. There was a slight revenue adjustment - the Continental and United merger will be giving up a little bit of airline space so that will cost the airport about \$350,000 in revenue. A surplus decrease of \$300,000 overall. The city council debates on the budget will go on till August or September. There was an error in December's enplanements numbers – one of the airlines had turned in an extra 50,000 enplanements that was overlooked. It adjusted the growth by a little bit. Then in May - some of the affiliated airlines flying through the majors did some moving around so there are some difficulties in reporting their enplanements. Revenue for May is continuing the same trend from all year - a little under budget but 7% over last year. Parking revenue is 8% over last year. Rental cars are 10% over last year. Food and beverage is picking up even more – they are 20% over last year. News and Gifts is also picking up – they are 6% over last year. Operating expense is 7% under budget – a little over last year at 2%. Debt Service is holding steady at 19% under budget and equal to last year. Surplus is still healthy – May year to date is 77% over budget and 36% over last year.
- c) GTSA Transactions Report Presentation was presented by Shane Harbinson, Assistant Director, Aviation Department.
  - Shane Harbinson discussed the GTSA Transactions for June 2011. See below for a year-to-year comparison.