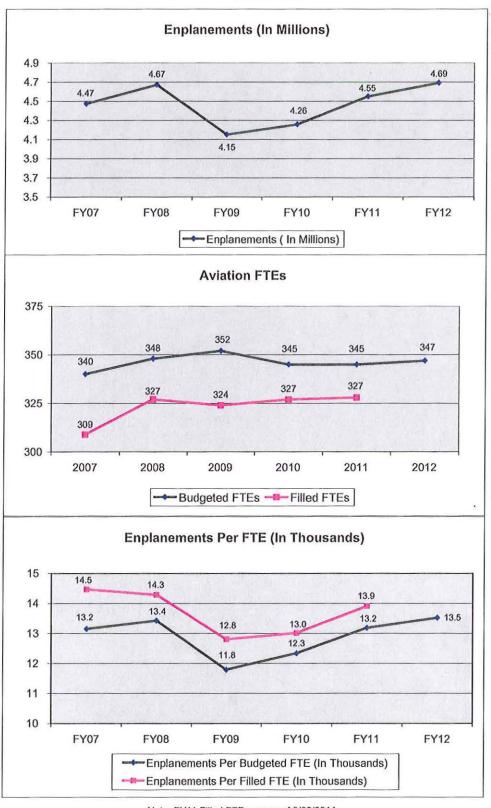

,280<br>351,621<br>369,844<br>398,910<br>417,893<br>369,542<br>342,934<br>4,257,715 | 4.13%<br>8.48%<br>6.66%<br>5.68%<br>9.79%<br>9.92%<br>3.15%<br>11.69%<br>4.86% | 4.13%<br>6.24%<br>6.38%<br>6.22%<br>6.82%<br>7.38%<br>6.75%<br>7.42%<br>7.09% |
|                                                                                       | YTD Jun-11<br>3,349,183                                                                         | YTD Jun-10<br>3,127,346                                                                                                                       | Inc/(Dec)<br>221,837                                                           | % Inc/(Dec)<br>7.09%                                                          |

# FTE to Enplanements Analysis FY07-FY12 With Filled FTEs



Note: FY11 Filled FTEs are as of 6/30/2011

# GROUND TRANSPORTATION TRANSACTIONS JULY 2011





| YEAR TO          | YEAR COMPARISON |           |
|------------------|-----------------|-----------|
| SERVICE CATEGORY | JULY 2011       | JULY 2010 |
| TAXICAB          | 23,548          | 21,170    |
| LIMOUSINE        | 1,755           | 1,526     |
| HOTEL SHUTTLE    | 2,755           | 2,855     |
| OTHER SHUTTLE    | 355             | 453       |
| CHARTER BUS      | 10              | 0         |
| OVERALL TOTAL    | 28,423          | 26,004    |



### Recommendation for Council Action (Purchasing)

| Austin City Council | Item ID:        | 9150 | Agenda Number | <item_outline></item_outline> |
|---------------------|-----------------|------|---------------|---------------------------