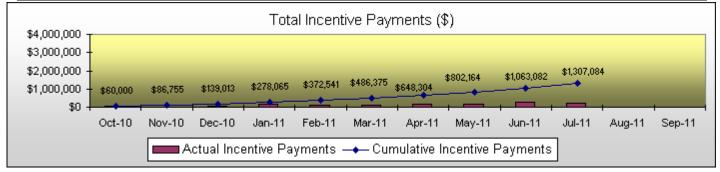

| Solar PV Rebate Program 7-31-11            |               |             |             |              |
|--------------------------------------------|---------------|-------------|-------------|--------------|
| FY11 Parti                                 | cipation Repo | rt          |             | 1            |
| Total Participation                        | Current       |             | Final       |              |
|                                            | Month         | YTD         | Projected   | % of<br>Goal |
| Requests Received:                         | 97            | 282         | 240         | 118%         |
| Site Surveys Completed:                    | 92            | 287         | 240         | 120%         |
| LOI Issued                                 |               |             |             |              |
| # of Residential                           | 72            | 251         | 225         | 112%         |
| # of Commercial                            | 0             | 3           | 30          | 10%          |
| LOI \$ Committed                           |               |             |             |              |
| Residential                                | \$1,260,015   | \$3,792,850 | \$3,933,300 | 96%          |
| Commercial (Estimated Annual PBI Payments) | \$0           | \$22,939    | \$27,670    | 83%          |
| Final Inspections Completed                |               |             |             |              |
| Residential                                | 19            | 100         | 225         | 44%          |
| Commercial                                 | 0             | 7           | 30          | 23%          |
| Rebates and PBI Paid                       | _             | _           |             |              |
| Residential Rebates                        | \$244,002     | \$1,302,383 | \$3,933,300 | 33%          |
| Commercial PBI Monthly                     | <b>\$0</b>    | \$4,701     | \$4,700     | 100%         |
| Commercial PBI Estimated 10-YR             | \$0           | \$230,635   | \$1,176,000 | 20%          |
| kW including T&D (AC kW @ PTC):            | -             |             | -           | -            |
| Residential                                | 135.1         | 568.2       | 1,125.0     | 51%          |
| Commercial                                 | 0.0           | 114.9       | 600.0       | 19%          |
| Total kW including T&D (AC kW @ PTC):      | 135.1         | 683.1       | 2,156.3     | 32%          |
| Total annual kWh - Res                     | 172,677       | 718,727     | 1,575,000   | 46%          |
| Total annual kWh - Com                     | 0             | 123,678     | 840,000     | 15%          |