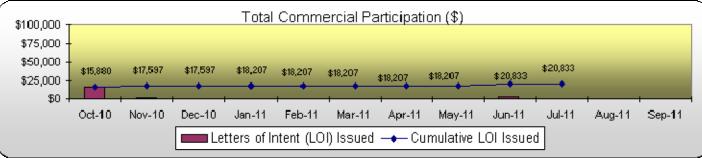

| Solar PV Rebate Program 7-31-11            |               |             |             |              |
|--------------------------------------------|---------------|-------------|-------------|--------------|
| FY11 Parti                                 | cipation Repo | rt          |             | 1            |
| Total Participation                        | Current       |             | Final       |              |
|                                            | Month         | YTD         | Projected   | % of<br>Goal |
| Requests Received:                         | 97            | 282         | 240         | 118%         |
| Site Surveys Completed:                    | 92            | 287         | 240         | 120%         |
| LOI Issued                                 |               |             |             |              |
| # of Residential                           | 72            | 251         | 225         | 112%         |
| # of Commercial                            | 0             | 3           | 30          | 10%          |
| LOI \$ Committed                           |               |             |             |              |
| Residential                                | \$1,260,015   | \$3,792,850 | \$3,933,300 | 96%          |
| Commercial (Estimated Annual PBI Payments) | \$0           | \$22,939    | \$27,670    | 83%          |
| Final Inspections Completed                |               |             |             |              |
| Residential                                | 19            | 100         | 225         | 44%          |
| Commercial                                 | 0             | 7           | 30          | 23%          |
| Rebates and PBI Paid                       | _             | _           |             |              |
| Residential Rebates                        | \$244,002     | \$1,302,383 | \$3,933,300 | 33%          |
| Commercial PBI Monthly                     | <b>\$0</b>    | \$4,701     | \$4,700     | 100%         |
| Commercial PBI Estimated 10-YR             | \$0           | \$230,635   | \$1,176,000 | 20%          |
| kW including T&D (AC kW @ PTC):            | -             |             | -           | -            |
| Residential                                | 135.1         | 568.2       | 1,125.0     | 51%          |
| Commercial                                 | 0.0           | 114.9       | 600.0       | 19%          |
| Total kW including T&D (AC kW @ PTC):      | 135.1         | 683.1       | 2,156.3     | 32%          |
| Total annual kWh - Res                     | 172,677       | 718,727     | 1,575,000   | 46%          |
| Total annual kWh - Com                     | 0             | 123,678     | 840,000     | 15%          |