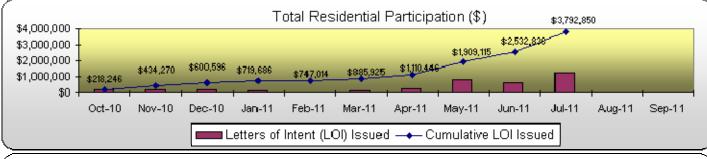

| Solar PV Rebate Program 7-31-11            |               |             |             |              |
|--------------------------------------------|---------------|-------------|-------------|--------------|
| FY11 Parti                                 | cipation Repo | rt          |             | 1            |
| Total Participation                        | Current       |             | Final       |              |
|                                            | Month         | YTD         | Projected   | % of<br>Goal |
| Requests Received:                         | 97            | 282         | 240         | 118%         |
| Site Surveys Completed:                    | 92            | 287         | 240         | 120%         |
| LOI Issued                                 |               |             |             |              |
| # of Residential                           | 72            | 251         | 225         | 112%         |
| # of Commercial                            | 0             | 3           | 30          | 10%          |
| LOI \$ Committed                           |               |             |             |              |
| Residential                                | \$1,260,015   | \$3,792,850 | \$3,933,300 | 96%          |
| Commercial (Estimated Annual PBI Payments) | \$0           | \$22,939    | \$27,670    | 83%          |
| Final Inspections Completed                |               |             |             |              |
| Residential                                | 19            | 100         | 225         | 44%          |
| Commercial                                 | 0             | 7           | 30          | 23%          |
| Rebates and PBI Paid                       | _             | _           |             |              |
| Residential Rebates                        | \$244,002     | \$1,302,383 | \$3,933,300 | 33%          |
| Commercial PBI Monthly                     | <b>\$0</b>    | \$4,701     | \$4,700     | 100%         |
| Commercial PBI Estimated 10-YR             | \$0           | \$230,635   | \$1,176,000 | 20%          |
| kW including T&D (AC kW @ PTC):            | -             |             | -           | -            |
| Residential                                | 135.1         | 568.2       | 1,125.0     | 51%          |
| Commercial                                 | 0.0           | 114.9       | 600.0       | 19%          |
| Total kW including T&D (AC kW @ PTC):      | 135.1         | 683.1       | 2,156.3     | 32%          |
| Total annual kWh - Res                     | 172,677       | 718,727     | 1,575,000   | 46%          |
| Total annual kWh - Com                     | 0             | 123,678     | 840,000     | 15%          |