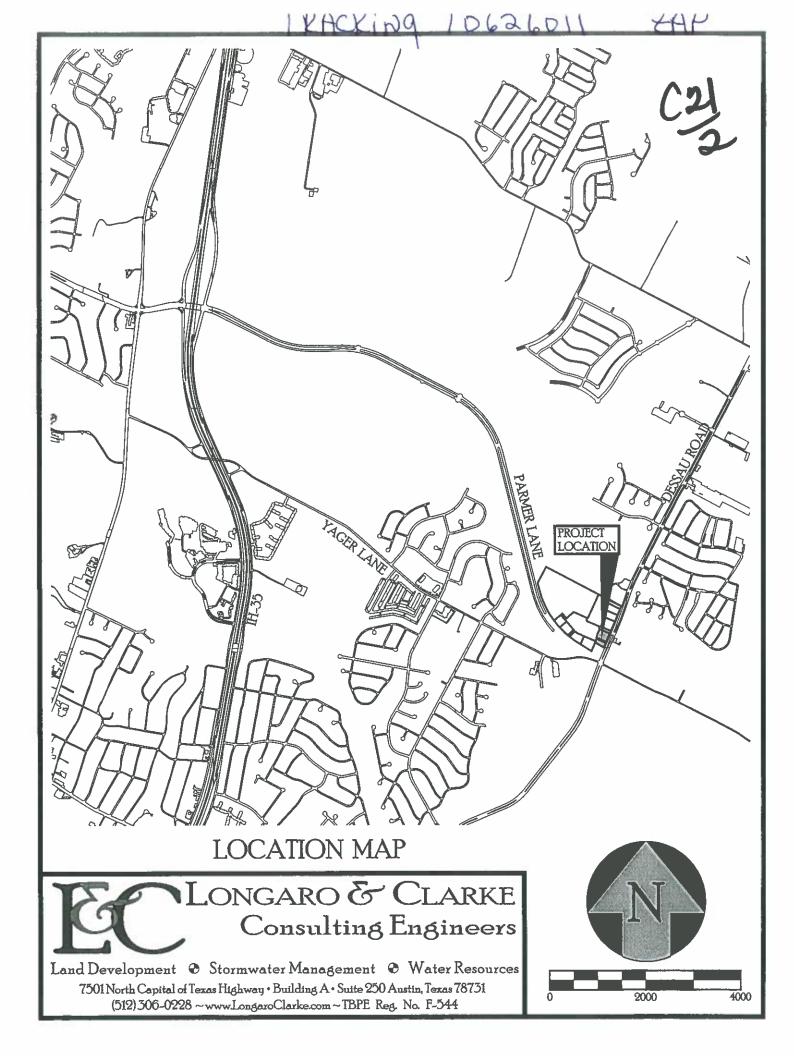

## SUBDIVISION REVIEW SHEET

<u>CASE NO</u>.: C8-2011-0093.0A

**<u>Z.A.P. DATE</u>**: 8-16-11

**SUBDIVISION NAME:** Parmer Place Subdivision, Lot 4; Resubdivision

**AREA:** 1.503

LOT(S): 2

OWNER/APPLICANT: Dessau 38 Partners, Ltd. (John Lewis) AGENT: Dessau 38 Partners, Ltd. (John Lewis)

ADDRESS OF SUBDIVISION: 12315 DESSAU RD

GRIDS: MN32

**WATERSHED:** Walnut Creek

EXISTING ZONING:

**NEIGHBORHOOD PLAN:** 

PROPOSED LAND USE: Commercial

ADMINISTRATIVE WAIVERS: None

VARIANCES: None