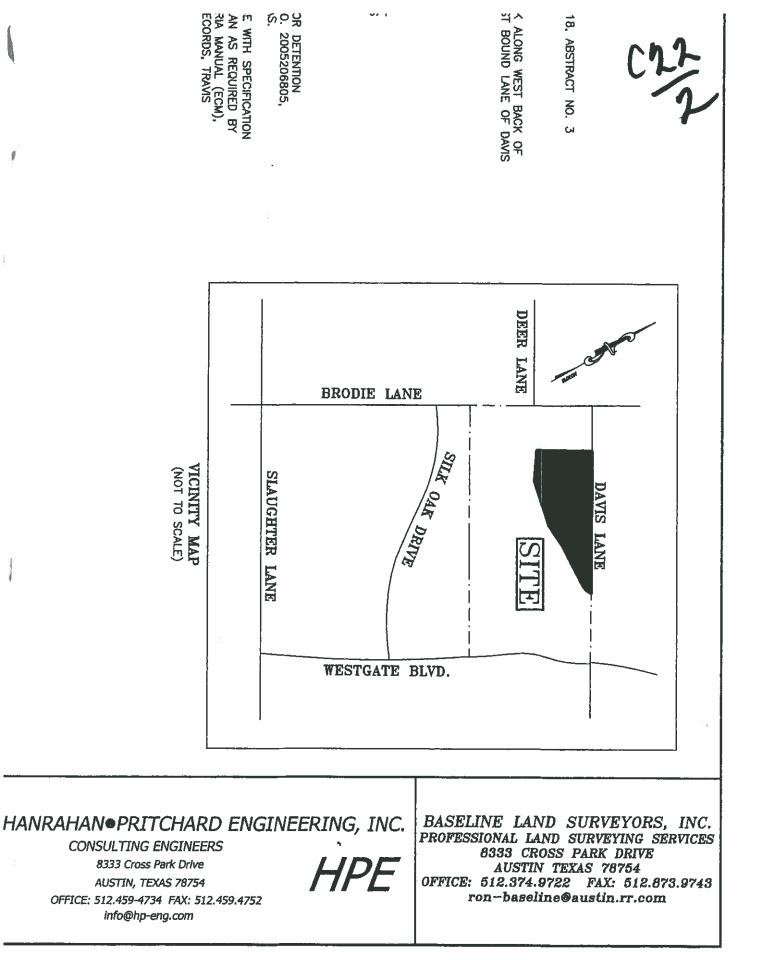

## CASE NO.: C8-2011-0091.0A

**Z.A.P. DATE**: 8-16-11

**SUBDIVISION NAME:** Harris Ranch II, Resubdivision of Lot 2; a Resub of Lots 1-5 Harris Ranch

**AREA**: 20.90

<u>LOT(S)</u>: 3

OWNER/APPLICANT: Continental Homes Of Texas, Lp<br/>(Tom Moody)AGENT: Hanrahan-Prichard Engineering<br/>(Steve Jamison)

ADDRESS OF SUBDIVISION: 9201 BRODIE LN

GRIDS: MD16

WATERSHED: Slaughter/ S Boggy/ Wms Creek

EXISTING ZONING:

**NEIGHBORHOOD PLAN:** 

PROPOSED LAND USE: SF

ADMINISTRATIVE WAIVERS: None

VARIANCES: None